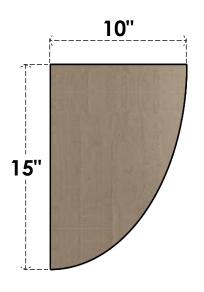

## ITEM NUMBER: CORU05X10X15DURRCPR

5"W X 10"D X 15"H SERIES 2 CLASSIC DURHAM ROUGH CEDAR TIMBERTHANE FAUX WOOD CORBEL, PRIMED

## SIDE PROFILE