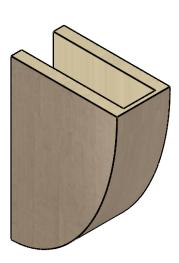

## ITEM NUMBER: CORU05X10X15DURRCPR

5"W X 10"D X 15"H SERIES 2 CLASSIC DURHAM ROUGH CEDAR TIMBERTHANE FAUX WOOD CORBEL, PRIMED

## **ISOMETRIC**

**EKENA MILLWORK** 2300 WEST MAIN ST. CLARKSVILLE, TX 75426 TOLL FREE: 866-607-0453 WWW.EKENAMILLWORK.COM

GENERATED DATE: 01/27/2023

1. INSTALLATION TO BE COMPLETED IN ACCORDANCE WITH MANUFACTURER'S SPECIFICATIONS.
2. DRAWING MAY NOT BE TO SCALE
3. THIS DRAWING IS INTENDED FOR DESIGN AND PLANNING PURPOSES ONLY.
4. ALL INFORMATION CONTAINED HEREIN WAS CURRENT AT THE TIME OF DEVELOPMENT BUT MUST BE REVIEWED AND APPROVED BY THE PRODUCT MANUFACTURER TO BE CONSIDERED ACCURATE.