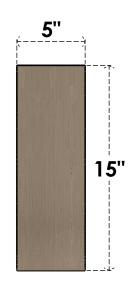

## ITEM NUMBER: CORU05X10X15DURRCPR

5"W X 10"D X 15"H SERIES 2 CLASSIC DURHAM ROUGH CEDAR TIMBERTHANE FAUX WOOD CORBEL, PRIMED

## FRONT PROFILE