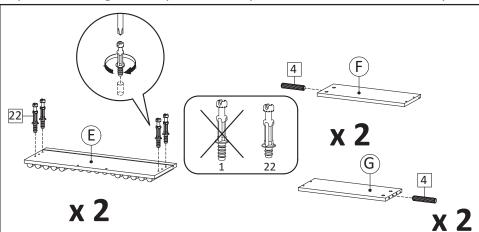

Estimated Assembly Time: 60 minutes.

If you are having difficulty, our friendly Customer Care team is always here to help. Please email customersupport@safavieh.com

**STEP1**: Insert Cambolt Small (HW22) into Front Drawer (E). Insert Dowel Small (HW4) into Side Drawers (F & G).