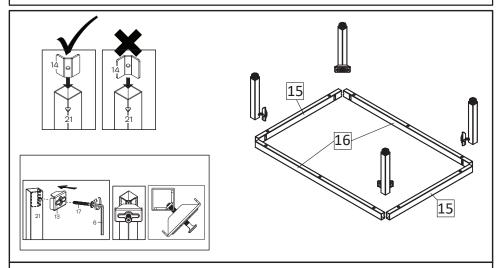

**STEP8**: Insert Support Corner Brace (HW14) and place it inside Leg (HW21) tube.Insert Screw (H17) into the hole of Corner Brace (HW13). Screw in slightly just enough to grip Leg (HW21) with Support Corner Brace (HW14) inside Do not tighten. Arrange Support Metal Leg 1 (HW15) & Support Metal Leg 2 (HW16) on the floor as per image.