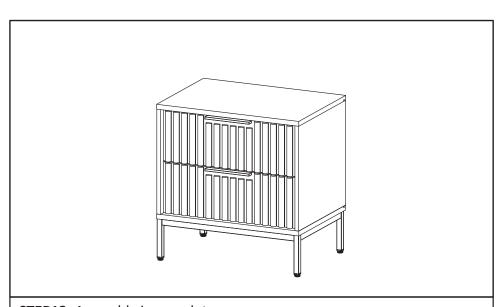

or the other legs



**STEP11**: Use Wedge (HW19), Screw M  $3.5 \times 15.5$  (HW20) to tighten the back of night stand by using screwdriver. Please align the top board and bottom board in  $90^{\circ}$  position againt the side board, before securing the wedges (HW19)



**STEP10**: Install assembled leg unit from Step 9 onto main assembled unit by inserting Screw (HW18). Tighten with Allen Key (HW6). Then tighten all the Screw on the assembled leg unit.



STEP12: Hold the sides of drawer, position the wheel of rail at drawer back and the wheel of rail at side boards, according to the image. Slide in the drawers one by one into the night stand. Place your furniture on level floor. The legs come with adjustable leveller, adjust it as needed until your furniture sit steady on the floor.



**STEP13**: Assembly is complete.

## TIPPING RESTRAINTS KIT INSTALLATION GUIDANCE

Different wall materials require unique wall fasteners.

The wall plugs (AA2) and screws (AA3) are designed for fixing to concrete walls only. Please consult your local hardware store to ensure you are using the correct hardware for your wall type.