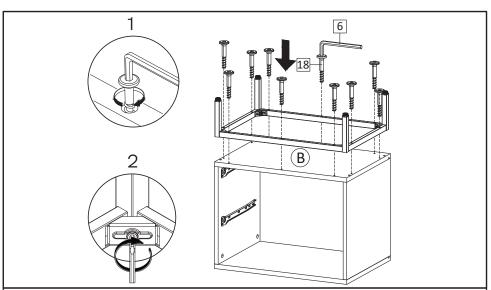

**STEP7**: Attach Back Board (J) and Insert Bottom Board (B), secure with Screw M7x50mm (HW5), tighten screws using Allen Key (HW6).

**STEP6**: Attach Side Board Left (C) and Side Board Right (D) into Top Board (A). Secure with Camlock Big (HW2) and tighten it using screwdriver.