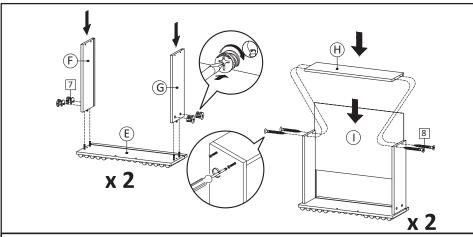

**STEP2**: Combine Side Drawers (F & G) into Front Drawer (E) then tighten camlock (HW7) using screwdriver.Insert Bottom Drawer (I) with laminated face facing upward then put Back Drawer (H) and secure with Screw M8x39mm (HW8).