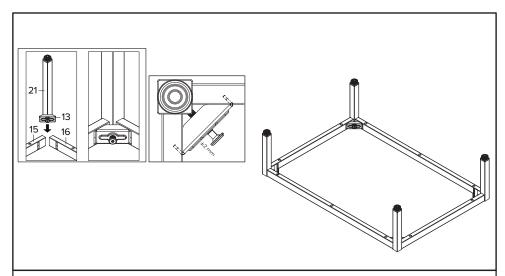

**STEP8**: Insert Support Corner Brace (HW14) and place it inside Leg (HW21) tube.Insert Screw (H17) into the hole of Corner Brace (HW13). Screw in slightly just enough to grip Leg (HW21) with Support Corner Brace (HW14) inside Do not tighten. Arrange Support Metal Leg 1 (HW15) & Support Metal Leg 2 (HW16) on the floor as per image.

**STEP9**:Install the prepared Leg (HW21). Ensure the Corner Brace (HW13) hooks onto the hole of Support Metal Leg (HW15) and (HW16). Screw in just enough to grip the support using Allen Key (HW6). Do not fully tighten. Repeat for the other legs