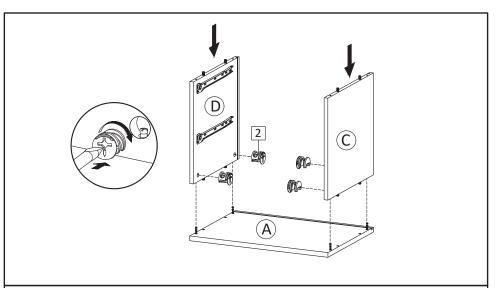

STEP5: Insert Cambolt (HW1) into Top Board, and Insert Dowel Big (HW3) into Side Board Left (C) and Side Board Right (D). Continue with securing part of the metal runner (HW RM35A) into position as the above image, using screw M6x10.5mm (HW9).

**STEP7**: Attach Back Board (J) and Insert Bottom Board (B), secure with Screw M7x50mm (HW5), tighten screws using Allen Key (HW6).

**STEP6**: Attach Side Board Left (C) and Side Board Right (D) into Top Board (A). Secure with Camlock Big (HW2) and tighten it using screwdriver.