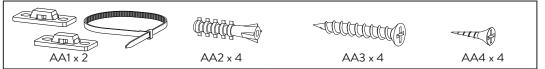

## TIPPING RESTRAINTS KIT INSTALLATION GUIDANCE

Different wall materials require unique wall fasteners.

The wall plugs (AA2) and screws (AA3) are designed for fixing to concrete walls only. Please consult your local hardware store to ensure you are using the correct hardware for your wall type.