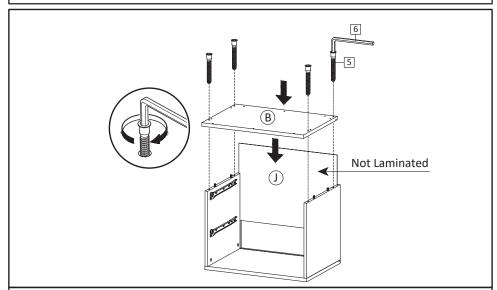

**STEP7**: Attach Back Board (J) and Insert Bottom Board (B), secure with Screw M7x50mm (HW5), tighten screws using Allen Key (HW6).

**STEP6**: Attach Side Board Left (C) and Side Board Right (D) into Top Board (A). Secure with Camlock Big (HW2) and tighten it using screwdriver.