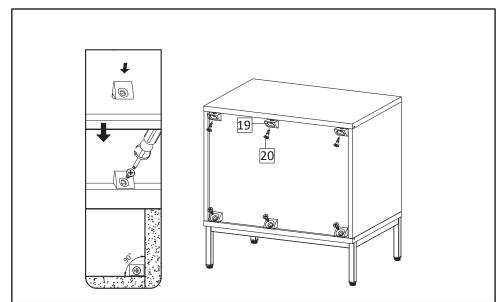

**STEP10**: Install assembled leg unit from Step 9 onto main assembled unit by inserting Screw (HW18). Tighten with Allen Key (HW6). Then tighten all the Screw on the assembled leg unit.

STEP12: Hold the sides of drawer, position the wheel of rail at drawer back and the wheel of rail at side boards, according to the image. Slide in the drawers one by one into the night stand. Place your furniture on level floor. The legs come with adjustable leveller, adjust it as needed until your furniture sit steady on the floor.