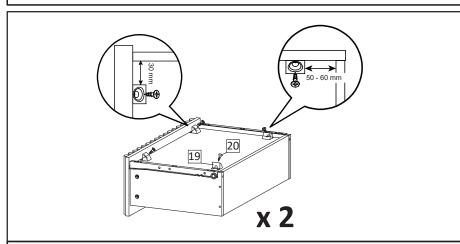

**STEP3**: Use Screw M4x22mm (HW12) to attach Handle (HW11) to the Front Drawer.

Install the metal runner (HW RM35A) into position as shown in picture. Secure with screws M3.5x13mm (HW10)

**STEP4**: Insert the Screw M3.5x15.5mm (HW20) and wedge (HW19) into the bottom of the drawer according to the picture.

**STEP11**: Use Wedge (HW19), Screw M  $3.5 \times 15.5$  (HW20) to tighten the back of night stand by using screwdriver. Please align the top board and bottom board in  $90^{\circ}$  position againt the side board, before securing the wedges (HW19)