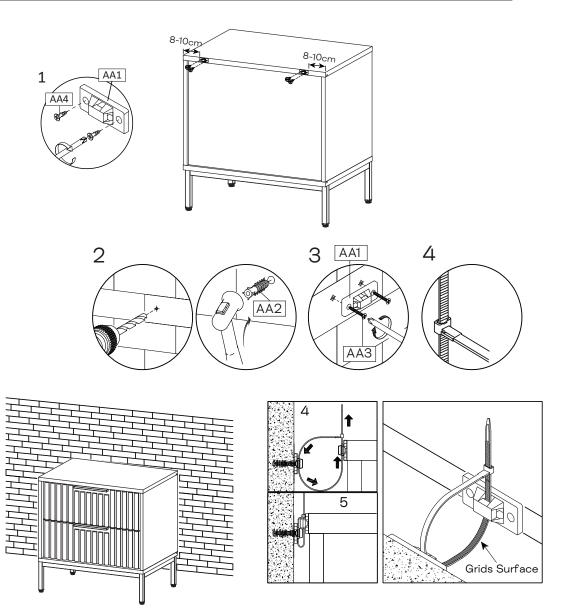

## TIPPING RESTRAINTS KIT INSTALLATION GUIDANCE

Different wall materials require unique wall fasteners.

The wall plugs (AA2) and screws (AA3) are designed for fixing to concrete walls only. Please consult your local hardware store to ensure you are using the correct hardware for your wall type.