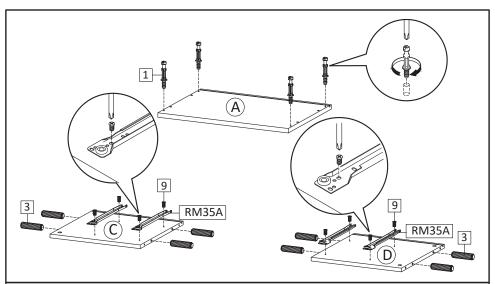

STEP5: Insert Cambolt (HW1) into Top Board, and Insert Dowel Big (HW3) into Side Board Left (C) and Side Board Right (D). Continue with securing part of the metal runner (HW RM35A) into position as the above image, using screw M6x10.5mm (HW9).