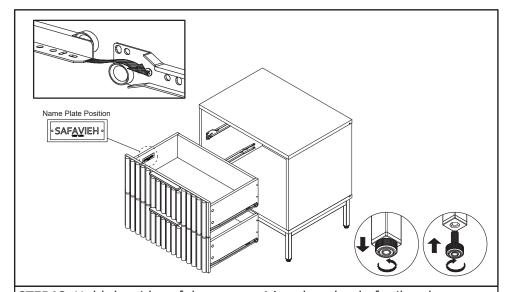

**STEP11**: Use Wedge (HW19), Screw M  $3.5 \times 15.5$  (HW20) to tighten the back of night stand by using screwdriver. Please align the top board and bottom board in  $90^{\circ}$  position againt the side board, before securing the wedges (HW19)

**STEP10**: Install assembled leg unit from Step 9 onto main assembled unit by inserting Screw (HW18). Tighten with Allen Key (HW6). Then tighten all the Screw on the assembled leg unit.

STEP12: Hold the sides of drawer, position the wheel of rail at drawer back and the wheel of rail at side boards, according to the image. Slide in the drawers one by one into the night stand. Place your furniture on level floor. The legs come with adjustable leveller, adjust it as needed until your furniture sit steady on the floor.