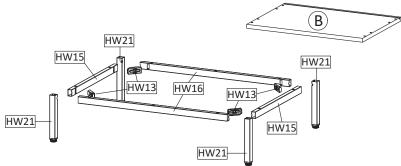

**STEP8**: Insert Support Corner Brace (HW14) and place it inside Leg (HW21) tube.Insert Screw (H17) into the hole of Corner Brace (HW13). Screw in slightly just enough to grip Leg (HW21) with Support Corner Brace (HW14) inside Do not tighten. Arrange Support Metal Leg 1 (HW15) & Support Metal Leg 2 (HW16) on the floor as per image.

**STEP9**:Install the prepared Leg (HW21). Ensure the Corner Brace (HW13) hooks onto the hole of Support Metal Leg (HW15) and (HW16). Screw in just enough to grip the support using Allen Key (HW6). Do not fully tighten. Repeat for the other legs