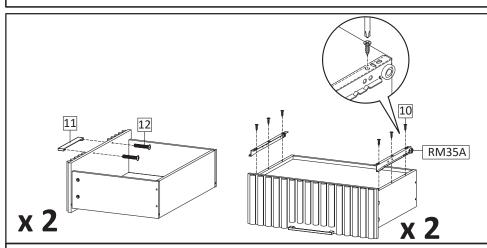

**STEP3**: Use Screw M4x22mm (HW12) to attach Handle (HW11) to the Front Drawer.

Install the metal runner (HW RM35A) into position as shown in picture. Secure with screws M3.5x13mm (HW10)

**STEP4**: Insert the Screw M3.5x15.5mm (HW20) and wedge (HW19) into the bottom of the drawer according to the picture.

STEP5: Insert Cambolt (HW1) into Top Board, and Insert Dowel Big (HW3) into Side Board Left (C) and Side Board Right (D). Continue with securing part of the metal runner (HW RM35A) into position as the above image, using screw M6x10.5mm (HW9).