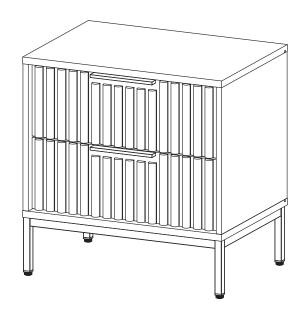

duct.
- \*Estimated Assembly Time: 60 minutes.
- \*Tools Required for Assembly (included): Allen Key

### CARE AND MAINTENANCE

Always use felt pads under all articles to prevent discoloration or softening of the lacquer. Plastic and rubber bases on items can discolor wood. Wipe up spills immediately and avoid common hazards such as hot dishes, harsh solvents and abrasives. Cleaning should be done with a soft lint free cotton cloth dampened with water or furniture polish. On highly used surfaces we recommend applying a quality paste wax which should be used on a regular basis to provide additional protection from scratches and spills. How often you apply the wax depends on how much wear the furniture receives.

# F H

Part List





Model# NST9605

(D)

Product Dimensions: 19"Wx16"Dx24"H





# **Hardware List**

| HW1x4       | HW2x4           | HW3x8  | HW4x4         | HW5x4         | HW6x1           |
|-------------|-----------------|--------|---------------|---------------|-----------------|
|             |                 |        |               |               |                 |
| Ø 6 x 35 mm | Ø 15 mm         |        | y o x 30 mm   | M 7 x 50 mm   | L 4             |
| HW7x8       | HW8x8           | HW9x8  | HW10x12       | HW11x2        | HW12x4          |
|             |                 |        |               |               |                 |
| Ø 12 mm     |                 |        | M 3.5 x 13 mm |               | M 4 x 22 mm     |
| HW13x4      | HW14x4          | HW15x2 | HW16x2        | HW17x4        | HW18x10         |
|             |