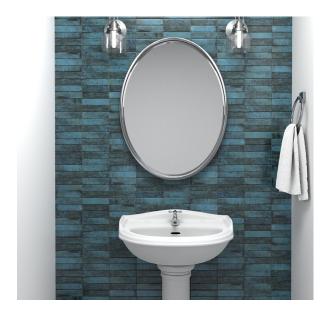

## Sizes

8x20

Drop the tropics into your home with this large format blue-green ceramic tile. Depth and dimension rise from the glossy facets of this dynamic piece. Textured yet smooth, Tropical Bay is a cool add to your space.