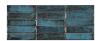

## Sizes

8x20

Drop the tropics into your home with this large format blue-green ceramic tile. Depth and dimension rise from the glossy facets of this dynamic piece. Textured yet smooth, Tropical Bay is a cool add to your space.

## Specifications

**Piece Size:** 7.87-in x 19.68-in **Coverage/Pc:** 1.07 sqft/pc **Coverage/Box:** 10.76/sqft

Pieces/Box: 10

Tile Format: Loose Piece

Chip Size: 8" x 20"
Thickness: 0.452 mm

**Material:** Ceramic **Finish:** Glazed