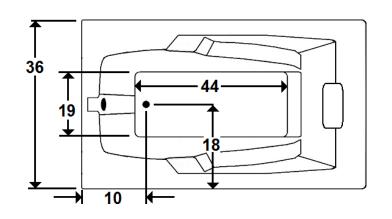

#### \*All dimensions are +/- 1/2" and subject to change without notice\* Confirm specifications before installation

## **Technical Information**

- Cut-Out Dimensions: 63 3/4" x 33 5/8"
- Weight: 140 lbs.
- Water Depth to Overflow: 14"
- Water Operating Level: 64 gal.
- Water Capacity: 47 gal.
- Sump Dimension: 44" x 19"