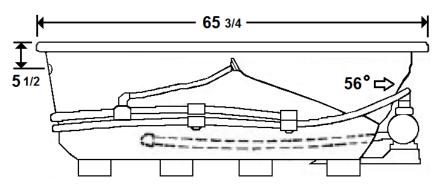

#### \*All dimensions are +/- 1/2" and subject to change without notice\* Confirm specifications before installation

## **Technical Information**

- Cut-Out Dimensions: 63 3/4" x 33 5/8"
- Weight: 140 lbs.
- Water Depth to Overflow: 14"
- Water Operating Level: 64 gal.
- Water Capacity: 47 gal.
- Sump Dimension: 44" x 19"