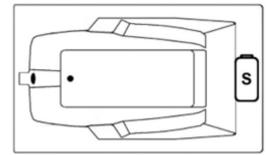

# MERCER VII 66" x 36" Drop-In Acrylic Whirlpool

Model Number 3666MW-WH Drop-In White Whirlpool

**3666MW-BI** Drop-In Biscuit Whirlpool

### Features

- Color-matched jet trim & Pillow included
- 10 Self draining, adjustable hydrotherapy jets
- 3-Speed control for the 13 Amp pump
- Constructed of high-gloss durable acrylic
- Pre-leveled base for easy installation
- Can be installed as an undermount
- Made in the USA



#### \*All dimensions are +/- 1/2" and subject to change without notice\* Confirm specifications before installation





# 

### Standard (S) Pump Location



## **Technical Information**

- Cut-Out Dimensions: 63 3/4" x 33 5/8"
- Weight: 140 lbs.
- Water Depth to Overflow: 14"
- Water Operating Level: 64 gal.
- Water Capacity: 47 gal.
- Sump Dimension: 44" x 19"

### **Electrical Requirements**

- Standard Pump: 13 Amps
- Dedicated 20amp GFCI required