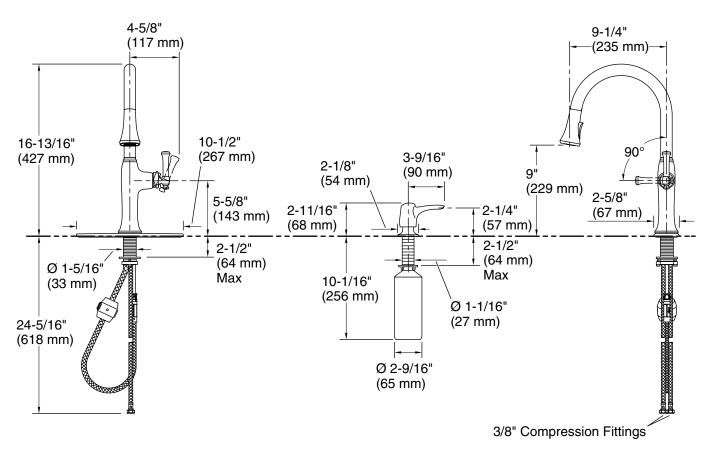

#### **Technical Information**

All product dimensions are nominal.

Drain included: No