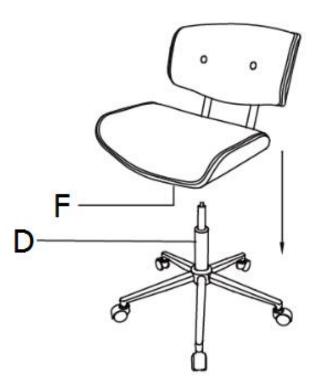

### STEP 4

Place the assembled seat on the Gas Lift (D).

NOTE: the hole of the Mechanism (F) should aim to the top of the Gas Lift (D).

### STEP 5

Press the lever on the Mechanism (F) to raise the seat up or down.