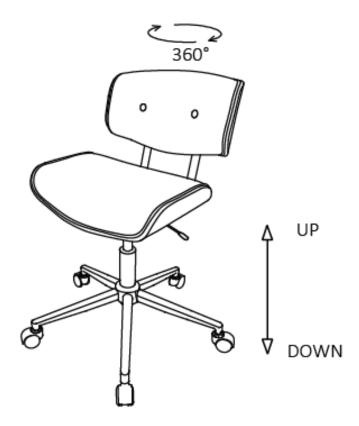

# HARDWARE DESCRIPTION



**NEED HELP?** For help with assembly or if you are missing a part, Please call customer service at 1-866-518-0120 ext. 262 (9 am to 4 pm EST)

### STEP 1



Align the holes on the Connector (C) with the Seat (B) and Back (A). Insert Allen Key Screws (1) through the Connector (C) to the Seat (B) and Back (A) and tighten.

### STEP 2



Align the holes on the Mechanism (F) to the Seat (B). Insert Allen Key Screws (2) into pre-drilled holes and tighten.

### STEP 3



Insert the Castor Wheels (G) to the Base (E). Remove the plastic cap from the Gas Lift (D) and place the Gas Lift (D) in the middle of the Base (E).

### STEP 4



Place the assembled seat on the Gas Lift (D).

NOTE: the hole of the Mechanism (F) should aim to the top of the Gas Lift (D).

### STEP 5



Press the lever on the Mechanism (F) to raise the seat up or down.





#### **WARRANTY**

Thank you for purchasing a **Simpli Home – Wyndenhall – Brooklyn + Max** product. These products have been made to demanding, high-quality standards and are guaranteed for domestic use against manufacturing faults for a period of 12 months from the date of purchase. This warranty does not affect your statutory rights.

In case of any malfunction of your product (failure, missing parts, etc.) please contact us at our toll free service line at 1-866-518-0120 ext. 262 from 9 am to 4 pm, Monday to Friday, Eastern Standard Time or by email at <a href="mailto:customerservice@simpli-home.com">customerservice@simpli-home.com</a>.

We reserve the right to repair or replace the defective product, at its disc