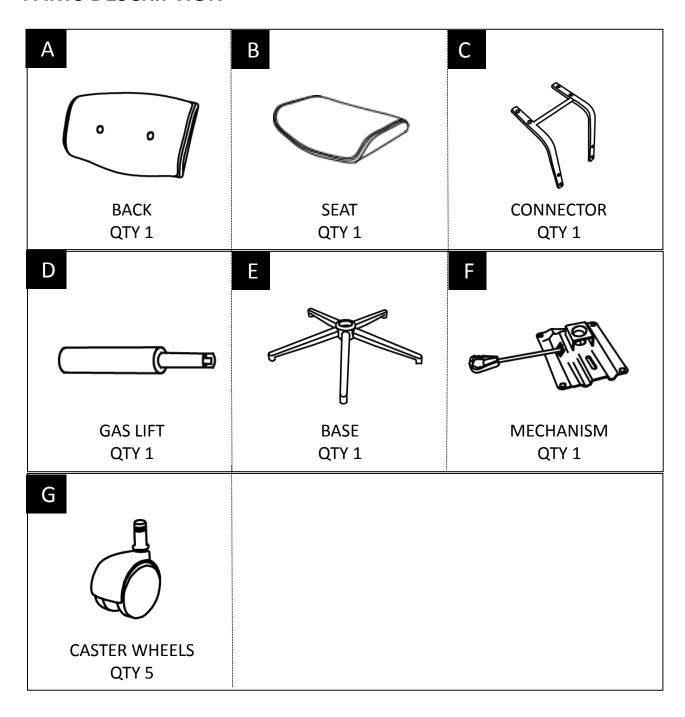

#### **PARTS DESCRIPTION**

**NEED HELP?** For help with assembly or if you are missing a part, Please call customer service at 1-866-518-0120 ext. 262 (9 am to 4 pm EST)