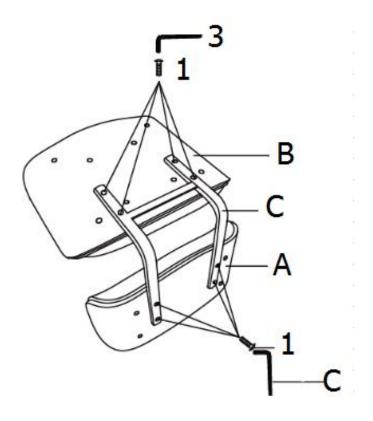

### STEP 1

Align the holes on the Connector (C) with the Seat (B) and Back (A). Insert Allen Key Screws (1) through the Connector (C) to the Seat (B) and Back (A) and tighten.