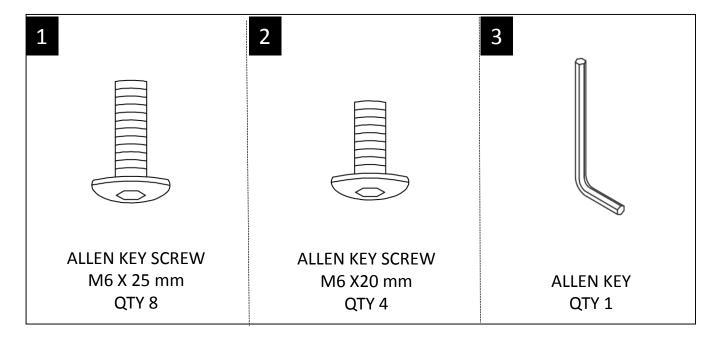

#### HARDWARE DESCRIPTION

**NEED HELP?** For help with assembly or if you are missing a part, Please call customer service at 1-866-518-0120 ext. 262 (9 am to 4 pm EST)