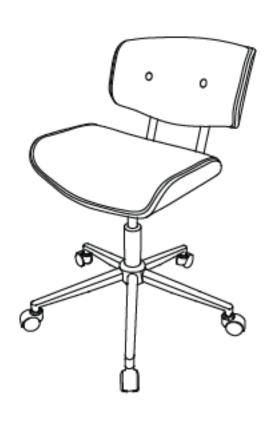

# DAX / PERRY / BOSWELL

# **BENTWOOD OFFICE CHAIR**

MODEL # AXCDAXN-BL









### Questions, problems, assembly help, missing parts?

No need to return the product, we will gladly help and ship your replacement parts free of charge
Please call Customer Service at 1-866-518-0120 ext. 262
Monday to Friday between 9 am – 4 pm EST
or go to

www.simpli-home.com/parts request

| In order to assist you in a timely manner, please have the following information ready: |                       |
|-----------------------------------------------------------------------------------------|-----------------------|
| Model #                                                                                 | Part Number or Letter |
| Purchased at                                                                            | Date of Purchase      |

If you wish to return the produ