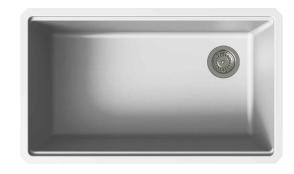

# 32 Inch Single Bowl Granite Undermount Kitchen Sink

# **Available Colors**

• White