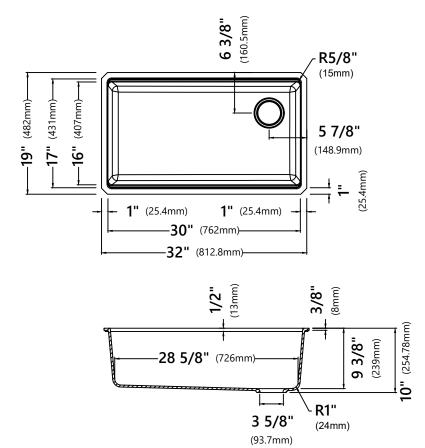

# **Sink Dimensions**

Overall Dimensions: 32" x 19" Bowl Dimensions: 30" x 16" Sink Depth: 10"

#### Features

- Quartz Composite Construction
- Undermount Single Bowl Sink
- Required Minimum Cabinet Size: 36" Left to Right, 24" Front to Back
- Rear Off-Set Drain
- 3 1/2" Drain Opening