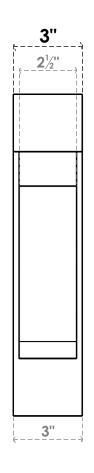

## ITEM NUMBER: BKTP03X14X14IMP05

3"W X 14"D X 14"H X 2 1/2"T IMPERIAL ARCHITECTURAL GRADE PVC OPEN BRACKET, BLOCK TOP AND BACK, 2 1/2"W CLOSED BRACE

## **SIDE PROFILE**

**FRONT PROFILE** 

**ISOMETRIC** 

GENERATED DATE: 03/21/2024

**EKENA MILLWORK** 2300 WEST MAIN ST. CLARKSVILLE, TX 75426 TOLL FREE: 866-607-0453 WWW.EKENAMILLWORK.COM

1. INSTALLATION TO BE COMPLETED IN ACCORDANCE WITH MANUFACTURER'S SPECIFICATIONS.
2. DRAWING MAY NOT BE TO SCALE
3. THIS DRAWING IS INTENDED FOR DESIGN AND PLANNING PURPOSES ONLY.
4. ALL INFORMATION CONTAINED HEREIN WAS CURRENT AT THE TIME OF DEVELOPMENT BUT MUST BE REVIEWED AND APPROVED BY THE PRODUCT MANUFACTURER TO BE CONSIDERED ACCURATE.