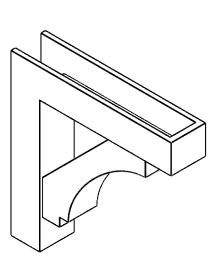

## ITEM NUMBER: BKTP03X14X14IMP05

3"W X 14"D X 14"H X 2 1/2"T IMPERIAL ARCHITECTURAL GRADE PVC OPEN BRACKET, BLOCK TOP AND BACK, 2 1/2"W CLOSED BRACE

## **SIDE PROFILE**

**FRONT PROFILE** 

**ISOMETRIC** 

GENERATED DATE: 03/21/2024

**EKENA MILLWORK** 2300 WEST MAIN ST. CLARKSVILLE, TX 75426 TOLL FREE: 866-607-0453 WWW.EKENAMILLWORK.COM

1. INSTALLATION TO BE COMPLETED IN ACCORDANCE WITH MANUFACTURER'S SPECIFICATIONS.
2. DRAWING MAY NOT BE TO SCALE
3. THIS DRAWING IS INTENDED FOR DESIGN AND PLANNING PURPOSES ONLY.
4. ALL INFORMATION CONTAINED HEREIN WAS CURRENT AT THE TIME OF DEVELOPMENT BUT MUST BE REVIEWED AND APPROVED BY THE PRODUCT MANUFACTURER TO BE CONSIDERED ACCURATE.