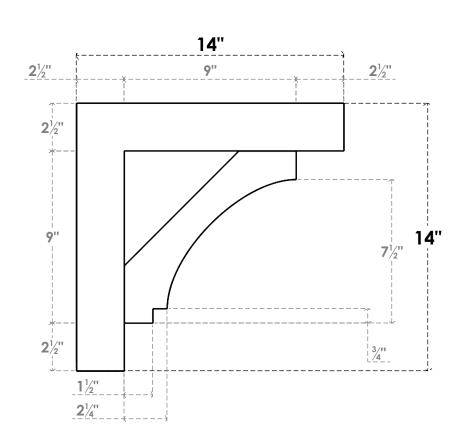

## ITEM NUMBER: BKTP03X14X14IMP05

3"W X 14"D X 14"H X 2 1/2"T IMPERIAL ARCHITECTURAL GRADE PVC OPEN BRACKET, BLOCK TOP AND BACK, 2 1/2"W CLOSED BRACE

## **SIDE PROFILE**

**FRONT PROFILE** 

**ISOMETRIC** 

GENERATED DATE: 03/21/2024

**EKENA MILLWORK** 2300 WEST MAIN ST. CLARKSVILLE, TX 75426 TOLL FREE: 866-607-0453 WWW.EKENAMILLWORK.COM

1. INSTALLATION TO BE COMPLETED IN ACCORDANCE WITH MANUFACTURER'S SPECIFICATIONS.
2. DRAWING MAY NOT BE TO SCALE
3. THIS DRAWING IS INTENDED FOR DESIGN AND PLANNING PURPOSES ONLY.
4. ALL INFORMATION CONTAINED HEREIN WAS CURRENT AT THE TIME OF DEVELOPMENT BUT MUST BE REVIEWED AND APPROVED BY THE PRODUCT MANUFACTURER TO BE CONSIDERED ACCURATE.