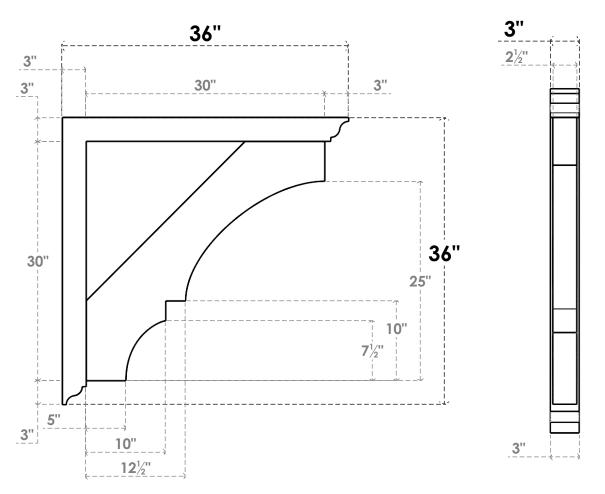

## ITEM NUMBER: BKTP03X36X36BOA01

3"W X 36"D X 36"H X 3"T BALBOA ARCHITECTURAL GRADE PVC OPEN BRACKET, TRADITIONAL TOP AND BACK, 2 1/2"W CLOSED BRACE

**SIDE PROFILE** 

**FRONT PROFILE** 

**ISOMETRIC** 

**GENERATED DATE: 03/21/2024** 