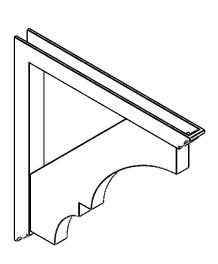

## ITEM NUMBER: BKTP03X36X36BOA01

3"W X 36"D X 36"H X 3"T BALBOA ARCHITECTURAL GRADE PVC OPEN BRACKET, TRADITIONAL TOP AND BACK, 2 1/2"W CLOSED BRACE

**SIDE PROFILE** 

**FRONT PROFILE** 

**ISOMETRIC** 

**GENERATED DATE: 03/21/2024** 