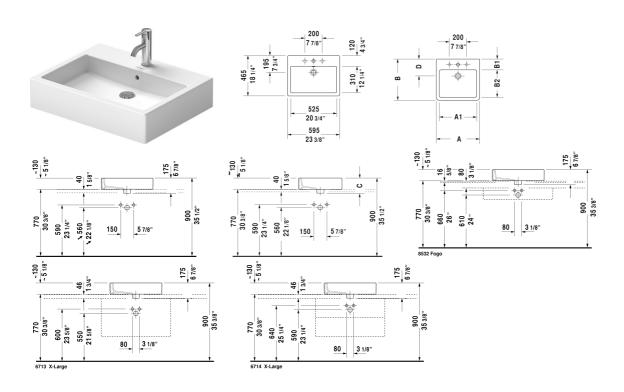

## |< 23 3/8" Inch >|

| Above-counter basin                                                                                                                                                     | Dimension              | Weight                | Order number |
|-------------------------------------------------------------------------------------------------------------------------------------------------------------------------|------------------------|-----------------------|--------------|
| ground, with faucet deck, back side glazed, hardware cUPC $\ensuremath{\mathbb{R}}$ listed*, 23 3/8" Inch                                                               | included,              |                       |              |
| Colors                                                                                                                                                                  |                        |                       |              |
| 00 White                                                                                                                                                                |                        |                       |              |
| Variant                                                                                                                                                                 |                        |                       |              |
| ● with overflow                                                                                                                                                         | 23 3/8" x 18 1/4" Incl | n 39.5 lb             | 0452600000   |
| $\bullet \bullet \bullet$ with overflow                                                                                                                                 | 23 3/8" x 18 1/4" Incl | n 39.5 lb             | 0452600030   |
| Infobox                                                                                                                                                                 |                        |                       |              |
| * Complies with following standards: ASME A112.19.2/<br>height from upper surface of finished floor to center o<br>Installation with a distance to the wall is required |                        |                       |              |
| Sanitary ceramics with the special WonderGliss surfac<br>time to come.<br>When ordering WonderGliss please add a "1" as elever                                          |                        | ractive-looking for a | long         |
|                                                                                                                                                                         |                        |                       |              |
| Design Siphon                                                                                                                                                           |                        | 3.3 lb                | 005036       |

## **Vero Above-counter basin** # 0452600000 / 0452600030

|< 23 3/8" Inch >|

All drawings contain the necessary measurements which are subject to standard tolerances. They are stated in inch & mm and are nonbinding. Exact measurements, in particular for customized installation scenarios, can only be taken from the finished ceramic piece.