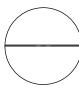

## ITEM NUMBER: BRCURO050X08000X08000ASPRCPR

5"W X 8"D X 8"H ASPEN ROUGH CEDAR WOODGRAIN OPEN TIMBERTHANE BRACE, PRIMED TAN

**SIDE PROFILE** 

**FRONT PROFILE** 

**ISOMETRIC** 

GENERATED DATE: 04/05/2023

**EKENA MILLWORK** 2300 WEST MAIN ST. CLARKSVILLE, TX 75426 TOLL FREE: 866-607-0453 WWW.EKENAMILLWORK.COM