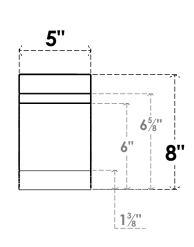

## ITEM NUMBER: BRCURO050X08000X08000ASPRCPR

5"W X 8"D X 8"H ASPEN ROUGH CEDAR WOODGRAIN OPEN TIMBERTHANE BRACE, PRIMED TAN

**SIDE PROFILE** 

**FRONT PROFILE** 

**ISOMETRIC** 

GENERATED DATE: 04/05/2023

**EKENA MILLWORK** 2300 WEST MAIN ST. CLARKSVILLE, TX 75426 TOLL FREE: 866-607-0453 WWW.EKENAMILLWORK.COM