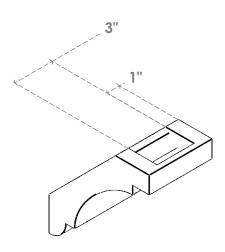

## ITEM NUMBER: BRCURO050X08000X08000ASPRCPR

5"W X 8"D X 8"H ASPEN ROUGH CEDAR WOODGRAIN OPEN TIMBERTHANE BRACE, PRIMED TAN

**SIDE PROFILE** 

**FRONT PROFILE** 

**ISOMETRIC** 

GENERATED DATE: 04/05/2023

**EKENA MILLWORK** 2300 WEST MAIN ST. CLARKSVILLE, TX 75426 TOLL FREE: 866-607-0453 WWW.EKENAMILLWORK.COM