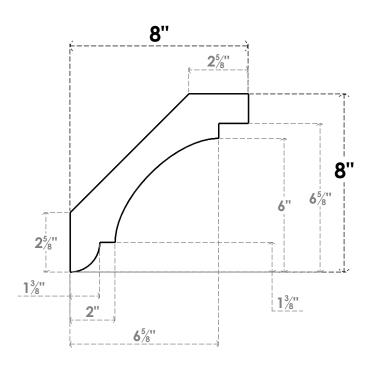

## ITEM NUMBER: BRCURO050X08000X08000ASPRCPR

5"W X 8"D X 8"H ASPEN ROUGH CEDAR WOODGRAIN OPEN TIMBERTHANE BRACE, PRIMED TAN

**SIDE PROFILE** 

**FRONT PROFILE** 

**ISOMETRIC** 

GENERATED DATE: 04/05/2023

**EKENA MILLWORK** 2300 WEST MAIN ST. CLARKSVILLE, TX 75426 TOLL FREE: 866-607-0453 WWW.EKENAMILLWORK.COM