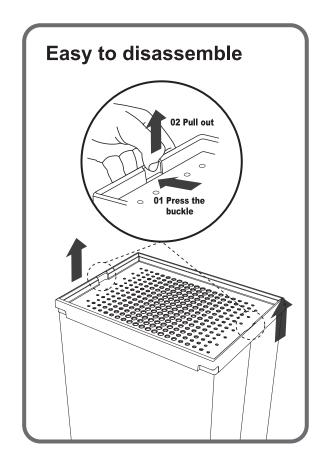

### **BEFORE INSTALLATION**

- Please list all parts as below first to check if any part is missing and make assembly easier.
- Do be careful that some parts are heavy and sharp.
- Please follow the assembly steps to install the product, if you find spare parts left, don't be worried, the left spare parts are prepared for bad ones if occurred.
- Once you hand tighten all of your bolts into place, we are going to use our wrench to fully tighten into place.
- Please do not exceed the bearing limitations of the product.
- Reconfirm that all bolts, screws, and knobs are secure every 90 days.
- Please retain these instructions for future reference.