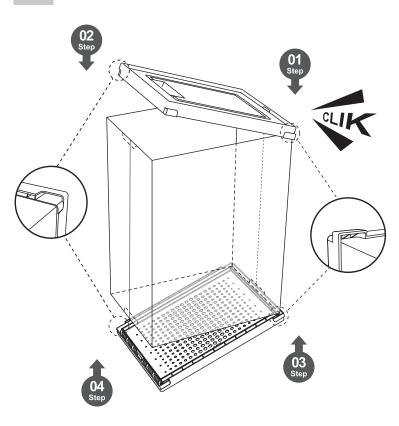

### **BEFORE INSTALLATION**

- Please list all parts as below first to check if any part is missing and make assembly easier.
- Do be careful that some parts are heavy and sharp.
- Please follow the assembly steps to install the product, if you find spare parts left, don't be worried, the left spare parts are prepared for bad ones if occurred.
- Once you hand tighten all of your bolts into place, we are going to use our wrench to fully tighten into place.
- Please do not exceed the bearing limitations of the product.
- Reconfirm that all bolts, screws, and knobs are secure every 90 days.
- Please retain these instructions for future reference.