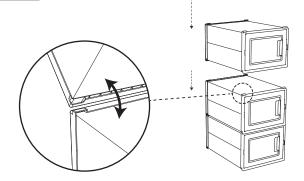

### **BEFORE INSTALLATION**

- Please list all parts as below first to check if any part is missing and make assembly easier.
- Do be careful that some parts are heavy and sharp.
- Please follow the assembly steps to install the product, if you find spare parts left, don't be worried, the left spare parts are prepared for bad ones if occurred.
- Once you hand tighten all of your bolts into place, we are going to use our wrench to fully tighten into place.
- Please do not exceed the bearing limitations of the product.
- Reconfirm that all bolts, screws, and knobs are secure every 90 days.
- Please retain these instructions for future reference.