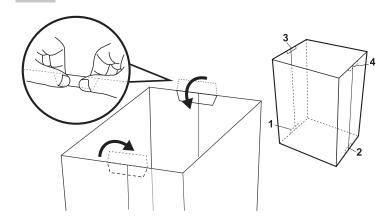

### **BEFORE INSTALLATION**

- Please list all parts as below first to check if any part is missing and make assembly easier.
- Do be careful that some parts are heavy and sharp.
- Please follow the assembly steps to install the product, if you find spare parts left, don't be worried, the left spare parts are prepared for bad ones if occurred.
- Once you hand tighten all of your bolts into place, we are going to use our wrench to fully tighten into place.
- Please do not exceed the bearing limitations of the product.
- Reconfirm that all bolts, screws, and knobs are secure every 90 days.
- Please retain these instructions for future reference.