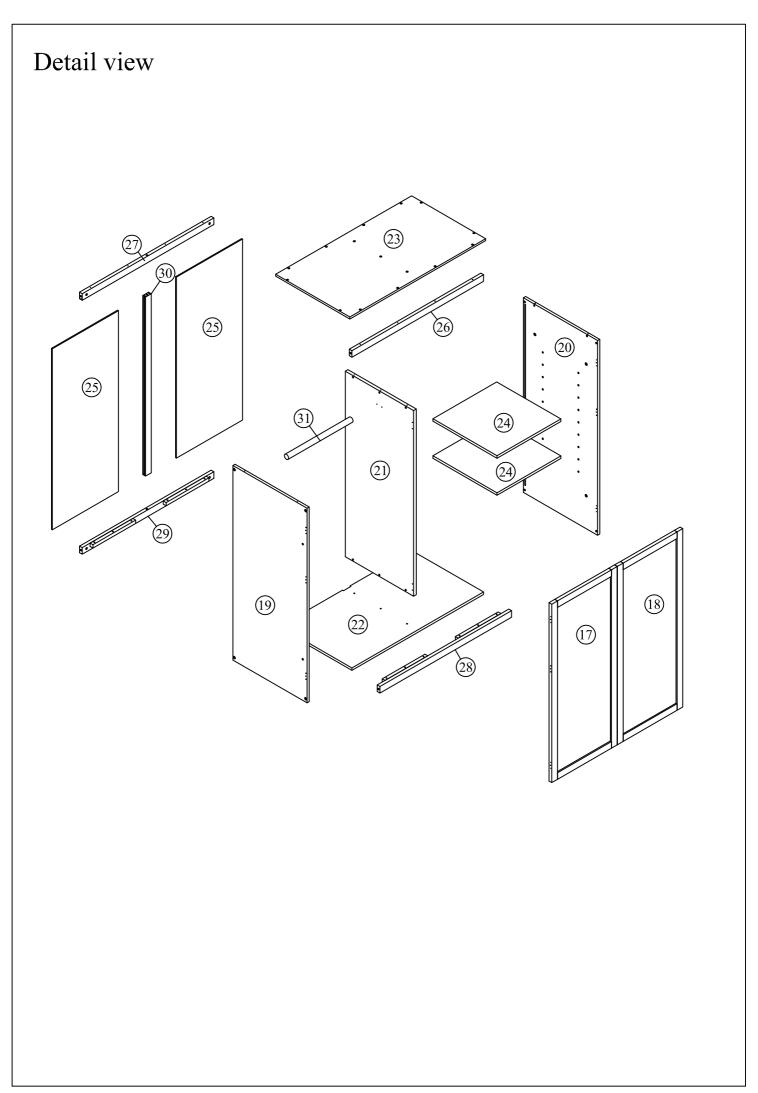

# Detail view 40 (46) **45**) **4**5) 35) 36) 34) (33) (32)

| Part List (WF318811) |  |  |  |  |  |  |
|----------------------|--|--|--|--|--|--|
| 45) x2               |  |  |  |  |  |  |
| Wardrobe back        |  |  |  |  |  |  |
|                      |  |  |  |  |  |  |
|                      |  |  |  |  |  |  |
|                      |  |  |  |  |  |  |
|                      |  |  |  |  |  |  |
|                      |  |  |  |  |  |  |
|                      |  |  |  |  |  |  |
|                      |  |  |  |  |  |  |
|                      |  |  |  |  |  |  |
|                      |  |  |  |  |  |  |
|                      |  |  |  |  |  |  |
|                      |  |  |  |  |  |  |
|                      |  |  |  |  |  |  |
|                      |  |  |  |  |  |  |
|                      |  |  |  |  |  |  |
|                      |  |  |  |  |  |  |
|                      |  |  |  |  |  |  |
|                      |  |  |  |  |  |  |
|                      |  |  |  |  |  |  |
|                      |  |  |  |  |  |  |