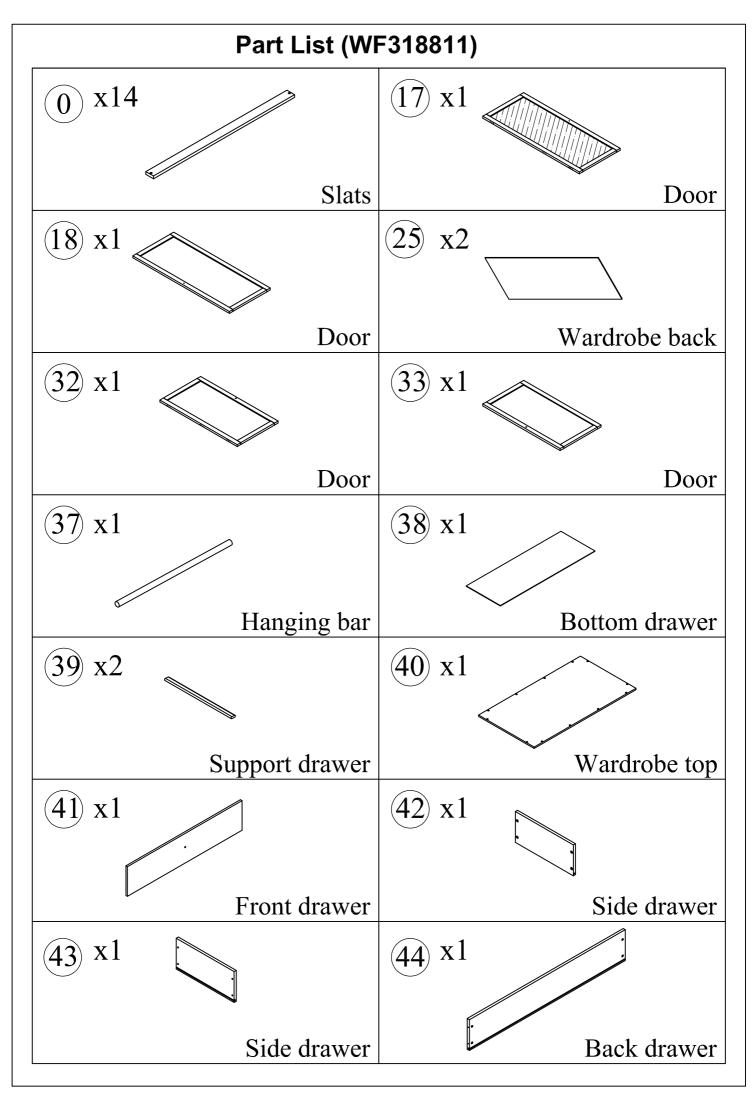

# Detail view 40 (46) **45**) **4**5) 35) 36) 34) (33) (32)

| Part List (WF318811) |  |  |  |  |  |  |
|----------------------|--|--|--|--|--|--|
| 45) x2               |  |  |  |  |  |  |
| Wardrobe back        |  |  |  |  |  |  |
|                      |  |  |  |  |  |  |
|                      |  |  |  |  |  |  |
|                      |  |  |  |  |  |  |
|                      |  |  |  |  |  |  |
|                      |  |  |  |  |  |  |
|                      |  |  |  |  |  |  |
|                      |  |  |  |  |  |  |
|                      |  |  |  |  |  |  |
|                      |  |  |  |  |  |  |
|                      |  |  |  |  |  |  |
|                      |  |  |  |  |  |  |
|                      |  |  |  |  |  |  |
|                      |  |  |  |  |  |  |
|                      |  |  |  |  |  |  |
|                      |  |  |  |  |  |  |
|                      |  |  |  |  |  |  |
|                      |  |  |  |  |  |  |
|                      |  |  |  |  |  |  |
|                      |  |  |  |  |  |  |

PAGE 13 OF 28

PAGE 15 OF 28

PAGE 16 OF 28

PAGE 17 OF 28

PAGE 18 OF 28

PAGE 19 OF 28

PAGE 20 OF 28

PAGE 21 OF 28