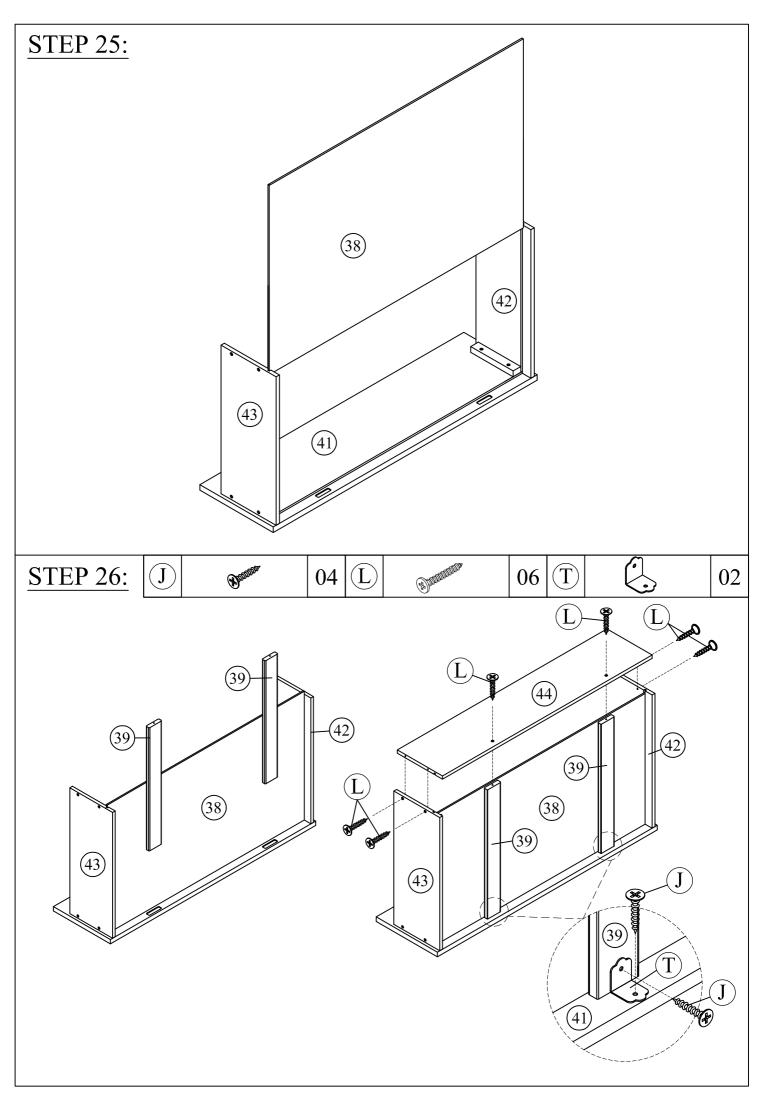

| Allen key 60*22*4mm      | 1   |

## Hardware List (WF318811)

| No. | OUTLOOK | DESC           | QTY |
|-----|---------|----------------|-----|
| S   |         | Dowel Ø10*40mm | 4   |
| T   |         | Base L         | 2   |

ASSEMBLY TOOLS REQUIRED (NOT INCLUDED)





PAGE 13 OF 28





PAGE 15 OF 28



PAGE 16 OF 28



PAGE 17 OF 28



PAGE 18 OF 28



PAGE 19 OF 28



PAGE 20 OF 28



PAGE 21 OF 28



PAGE 22 OF 28



PAGE 23 OF 28





PAGE 25 OF 28







PAGE 27 OF 28