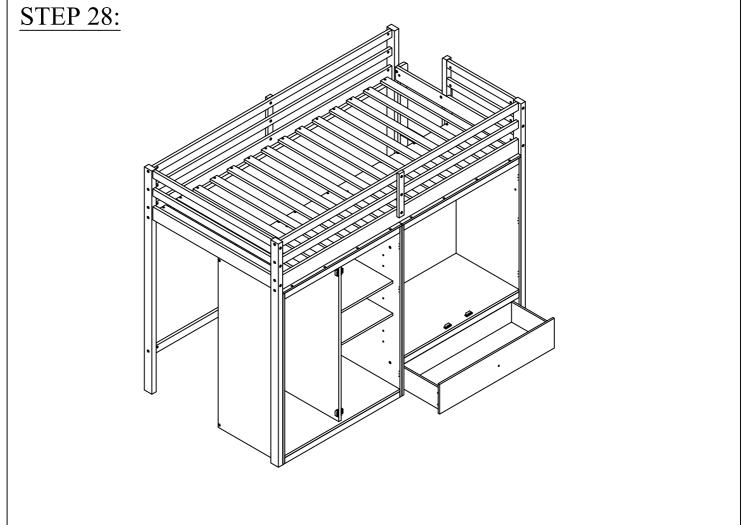

| Allen key 60*22*4mm      | 1   |

## Hardware List (WF318811)

| No. | OUTLOOK | DESC           | QTY |
|-----|---------|----------------|-----|
| S   |         | Dowel Ø10*40mm | 4   |
| T   |         | Base L         | 2   |

ASSEMBLY TOOLS REQUIRED (NOT INCLUDED)





PAGE 13 OF 28





PAGE 15 OF 28



PAGE 16 OF 28



PAGE 17 OF 28



PAGE 18 OF 28



PAGE 19 OF 28



PAGE 20 OF 28



PAGE 21 OF 28



PAGE 22 OF 28



PAGE 23 OF 28





PAGE 25 OF 28







PAGE 27 OF 28