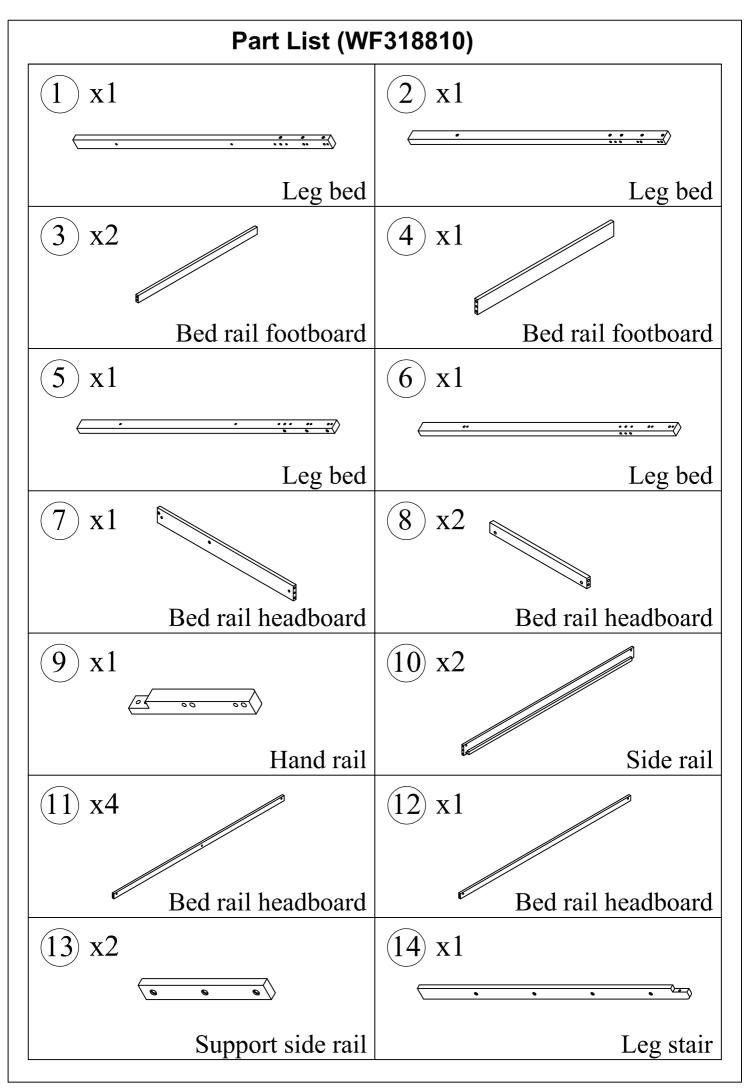

# Detail view 40 (46) **45**) **4**5) 35) 36) 34) (33) (32)

| Part List (WF318811) |  |  |  |  |  |  |
|----------------------|--|--|--|--|--|--|
| 45) x2               |  |  |  |  |  |  |
| Wardrobe back        |  |  |  |  |  |  |
|                      |  |  |  |  |  |  |
|                      |  |  |  |  |  |  |
|                      |  |  |  |  |  |  |
|                      |  |  |  |  |  |  |
|                      |  |  |  |  |  |  |
|                      |  |  |  |  |  |  |
|                      |  |  |  |  |  |  |
|                      |  |  |  |  |  |  |
|                      |  |  |  |  |  |  |
|                      |  |  |  |  |  |  |
|                      |  |  |  |  |  |  |
|                      |  |  |  |  |  |  |
|                      |  |  |  |  |  |  |
|                      |  |  |  |  |  |  |
|                      |  |  |  |  |  |  |
|                      |  |  |  |  |  |  |
|                      |  |  |  |  |  |  |
|                      |  |  |  |  |  |  |
|                      |  |  |  |  |  |  |