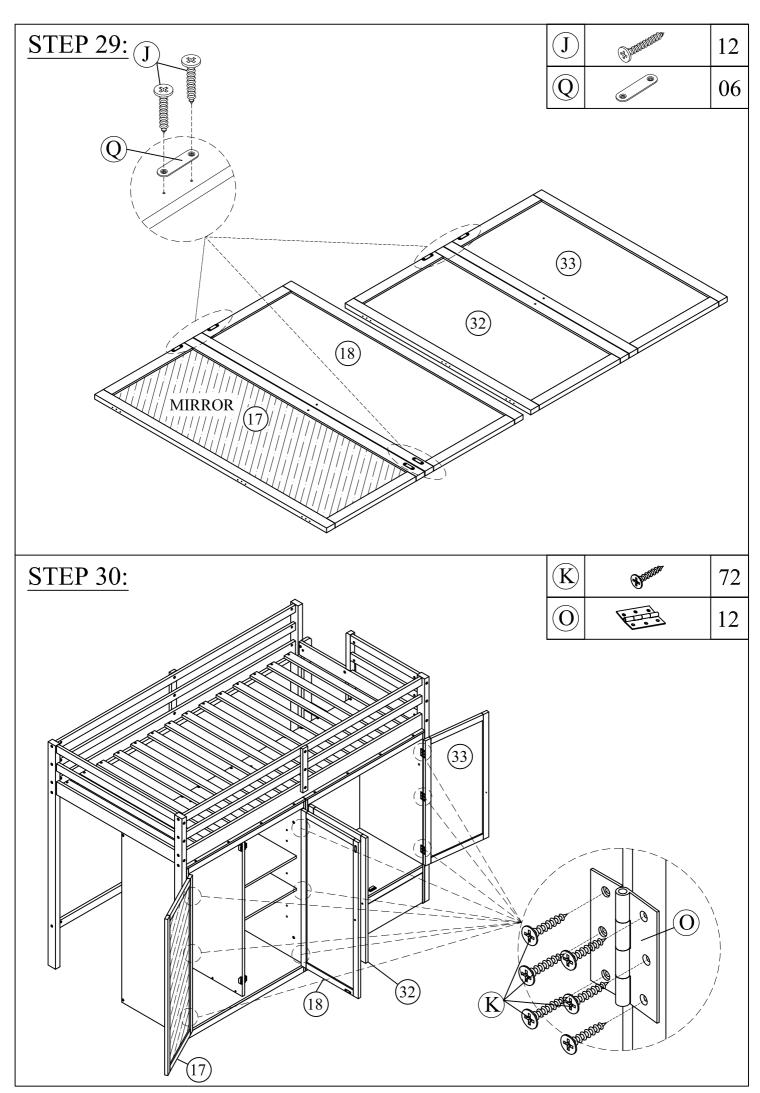

| Allen key 60*22*4mm      | 1   |

## Hardware List (WF318811)

| No. | OUTLOOK | DESC           | QTY |
|-----|---------|----------------|-----|
| S   |         | Dowel Ø10*40mm | 4   |
| T   |         | Base L         | 2   |

ASSEMBLY TOOLS REQUIRED (NOT INCLUDED)





PAGE 13 OF 28





PAGE 15 OF 28



PAGE 16 OF 28



PAGE 17 OF 28



PAGE 18 OF 28



PAGE 19 OF 28



PAGE 20 OF 28



PAGE 21 OF 28



PAGE 22 OF 28



PAGE 23 OF 28





PAGE 25 OF 28







PAGE 27 OF 28