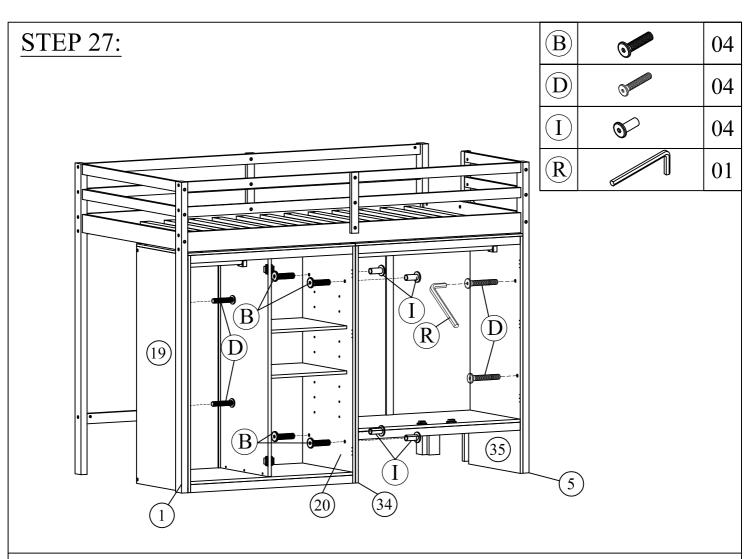

| Allen key 60*22*4mm      | 1   |

## Hardware List (WF318811)

| No. | OUTLOOK | DESC           | QTY |
|-----|---------|----------------|-----|
| S   |         | Dowel Ø10*40mm | 4   |
| T   |         | Base L         | 2   |

ASSEMBLY TOOLS REQUIRED (NOT INCLUDED)





PAGE 13 OF 28





PAGE 15 OF 28



PAGE 16 OF 28



PAGE 17 OF 28



PAGE 18 OF 28



PAGE 19 OF 28



PAGE 20 OF 28



PAGE 21 OF 28



PAGE 22 OF 28



PAGE 23 OF 28





PAGE 25 OF 28







PAGE 27 OF 28