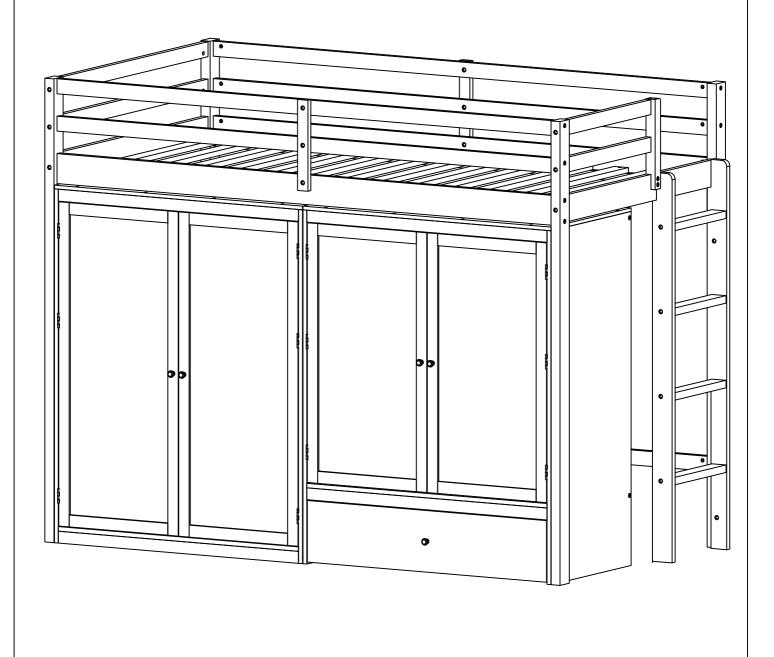

### **ASSEMBLY INSTRUCTION**

### SKU CODE: WF318810/WF318811/WF318812

If you have any questions, please feel free to contact us.

Email: lowesteam@aminalife

. COM

1. This bed is designed for use only mattress(es) meeting the following specifications on the bed: