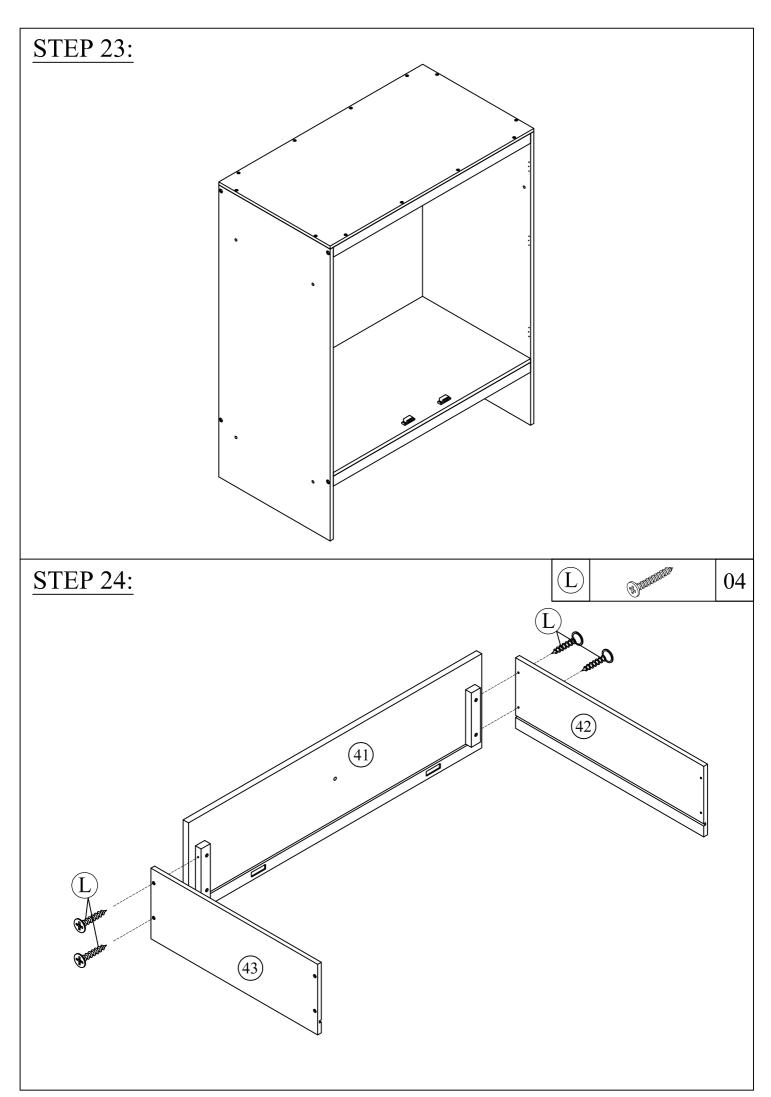

| Allen key 60*22*4mm      | 1   |

## Hardware List (WF318811)

| No. | OUTLOOK | DESC           | QTY |
|-----|---------|----------------|-----|
| S   |         | Dowel Ø10*40mm | 4   |
| T   |         | Base L         | 2   |

ASSEMBLY TOOLS REQUIRED (NOT INCLUDED)





PAGE 13 OF 28





PAGE 15 OF 28



PAGE 16 OF 28



PAGE 17 OF 28



PAGE 18 OF 28



PAGE 19 OF 28



PAGE 20 OF 28



PAGE 21 OF 28



PAGE 22 OF 28



PAGE 23 OF 28





PAGE 25 OF 28







PAGE 27 OF 28