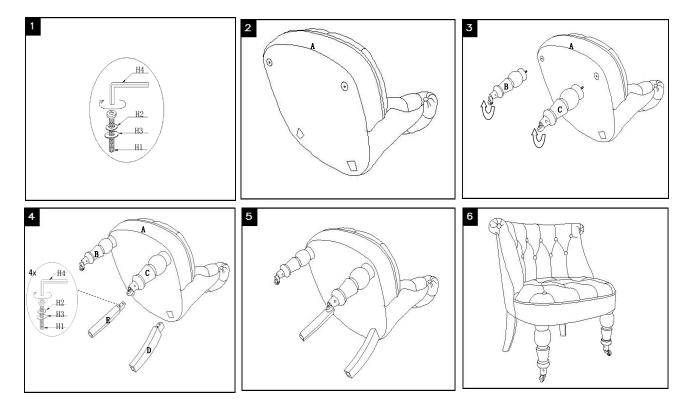

## Part List and Hardware List

| PIECE | DESCRIPTION   | PICTURE  | QUANTITY |
|-------|---------------|----------|----------|
| А     | SEAT          |          | 1X       |
| В     | Front leg-1   |          | 1X       |
| С     | Front leg-2   |          | 1X       |
| D     | Back leg-1    |          | 1X       |
| Е     | Back leg-2    |          | 1X       |
| H1    | Allen bolt L  | <u> </u> | 4X       |
| H2    | Spring washer |          | 4X       |
| НЗ    | Flat washer   | 0        | 4X       |
| H4    | Allen key     |          | 1X       |

## **PREPARATION**

Before beginning assembly of product, make sure all parts are present. Compare parts with package contents list and hardware contents list. If any part is missing or damaged, do not attempt to assemble the product.