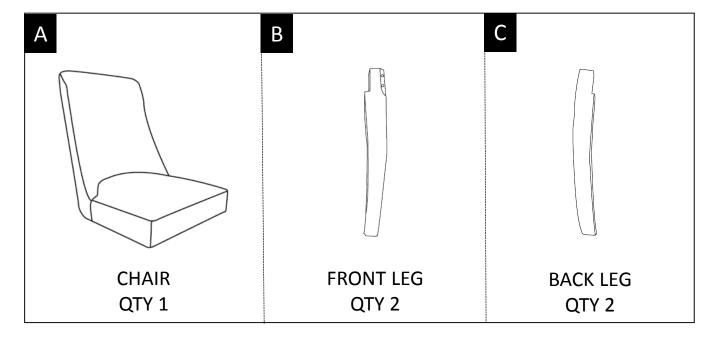

#### **PARTS DESCRIPTION**

**NEED HELP?** For help with assembly or if you are missing a part, Please call customer service at 1-866-518-0120 ext. 262 (9 am to 4 pm EST)

#### STEP 1

Attach Back Legs (C) to Chair (A) using Allen Key Screws (1), four Flat Washers (4) and four Lock Washers (5) into pre-drilled holes.

Use Allen Key (3) to tighten. Do not over-tighten.

#### STEP 2

Attach Front Legs (B) to Chair (A) using Allen Key Screws (2), four Flat Washers (4) and four Lock Washers (5) into pre-drilled holes.
Use Allen Key (3) to tighten. Do not over-tighten.