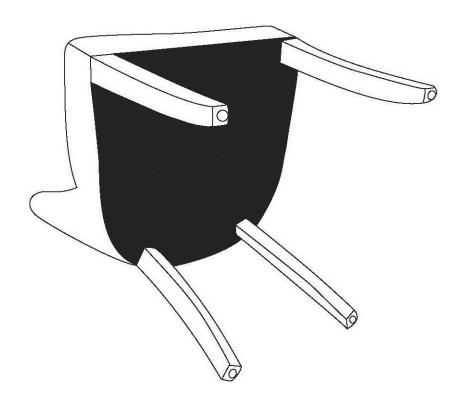

#### STEP 1

Attach Back Legs (C) to Chair (A) using Allen Key Screws (1), four Flat Washers (4) and four Lock Washers (5) into pre-drilled holes.

Use Allen Key (3) to tighten. Do not over-tighten.

#### STEP 2

Attach Front Legs (B) to Chair (A) using Allen Key Screws (2), four Flat Washers (4) and four Lock Washers (5) into pre-drilled holes.
Use Allen Key (3) to tighten. Do not over-tighten.