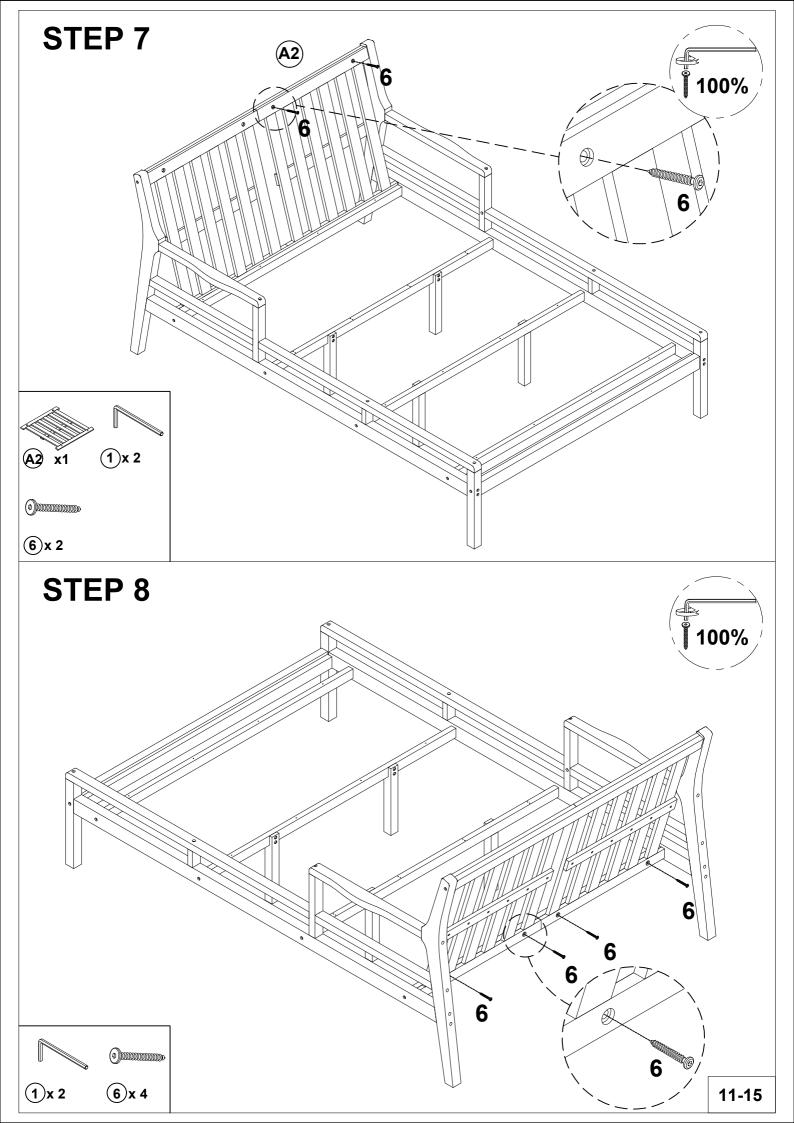

### N715P236564;N715P236565

Please read all instructions carefully:

- 1. Have 2 adults on hand for assembly.
- 2. 50% Tighten before fixing all screws, Allen wrench is
- 3. Place the item on a flat ground to adjust and make sure it remains stable.
- 4. Tighten up all screws with tools gradually.
- 5. If the screws are not aligned with holes during assembly, please loosen all the other screws to 50% and continue the assembly process.
- 6. If the item is not stable, please loosen all the screws, adjust it on a flat ground and tighten up all screws again.
- 7. Note : If one or some screws are fully tightened during assembly, chances are the others will not be aligned with holes. In addition, all the holes are designed to be relatively larger to provide more space for the adjustment of the screws.