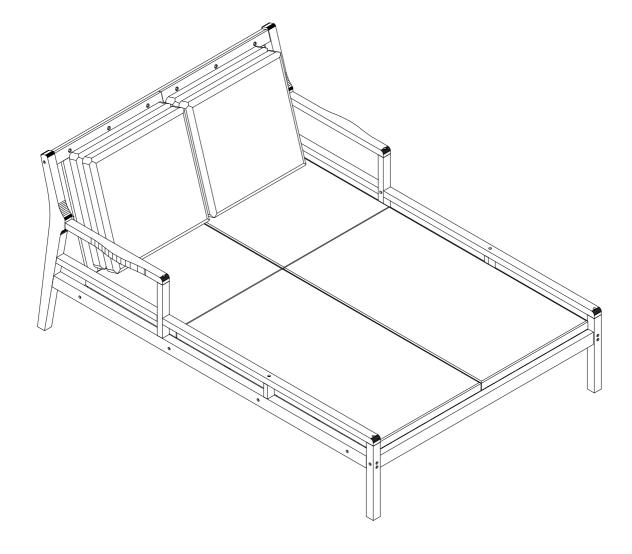

| Allen Key (2 pc)    | Screw Bolt M6x90 (4 pcs)               | Scerw M6*70 (12pcs) | Scerw M6*60 (16pcs) |
|                     | 6                                      | 7                   |                     |
|                     | (*)))))))))))))))))))))))))))))))))))) | A DODDDDDD          |                     |
| Scerw M6*35 (12pcs) | Scerw M6*30 (8pcs)                     | Scerw M4*20 (20pcs) |                     |
|                     |                                        |                     |                     |
|                     |                                        |                     |                     |
|                     |                                        |                     |                     |

















### **STEP 13**





## **FINISH**