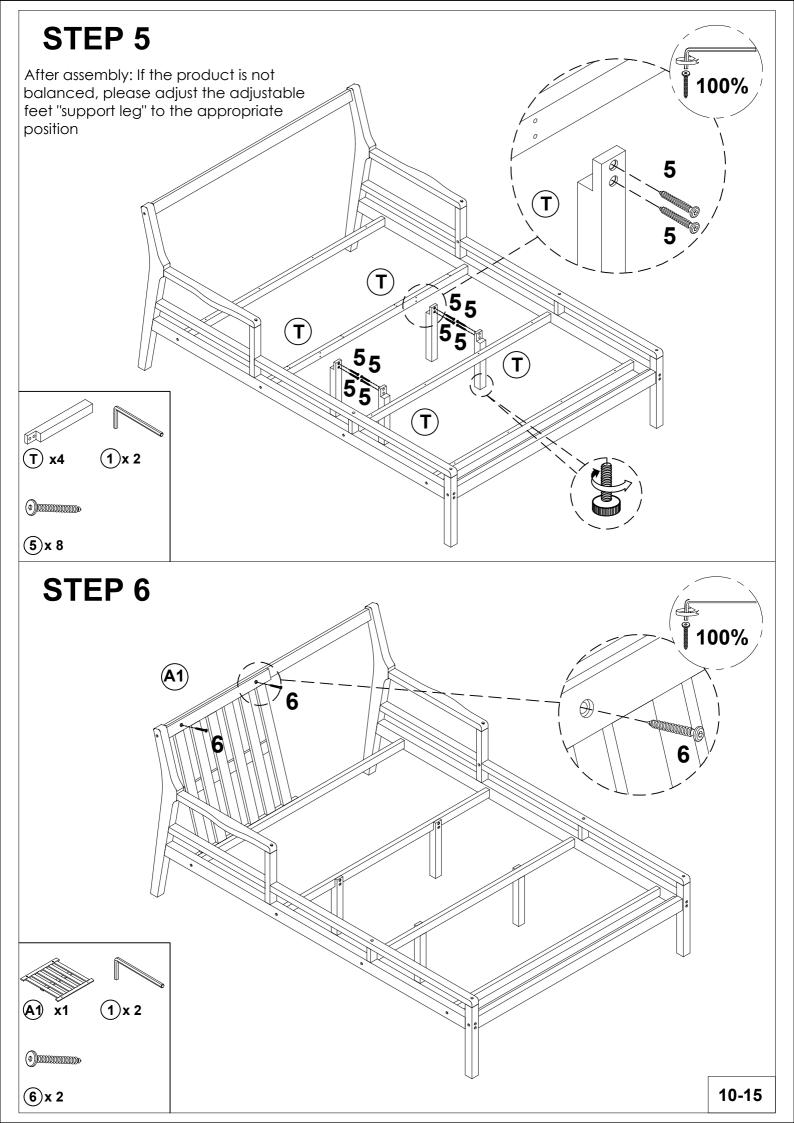

### N715P236564;N715P236565

Please read all instructions carefully:

- 1. Have 2 adults on hand for assembly.
- 2. 50% Tighten before fixing all screws, Allen wrench is
- 3. Place the item on a flat ground to adjust and make sure it remains stable.
- 4. Tighten up all screws with tools gradually.
- 5. If the screws are not aligned with holes during assembly, please loosen all the other screws to 50% and continue the assembly process.
- 6. If the item is not stable, please loosen all the screws, adjust it on a flat ground and tighten up all screws again.
- 7. Note : If one or some screws are fully tightened during assembly, chances are the others will not be aligned with holes. In addition, all the holes are designed to be relatively larger to provide more space for the adjustment of the screws.