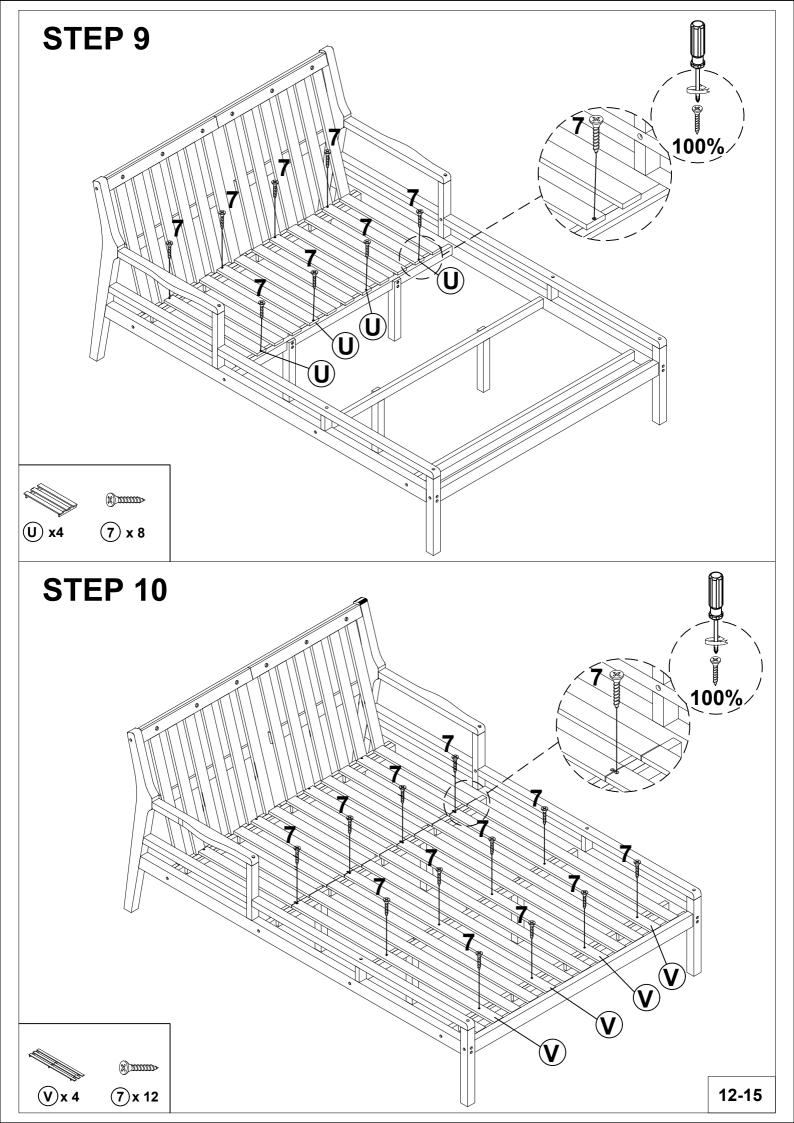

### N715P236564;N715P236565

Please read all instructions carefully:

- 1. Have 2 adults on hand for assembly.
- 2. 50% Tighten before fixing all screws, Allen wrench is
- 3. Place the item on a flat ground to adjust and make sure it remains stable.
- 4. Tighten up all screws with tools gradually.
- 5. If the screws are not aligned with holes during assembly, please loosen all the other screws to 50% and continue the assembly process.
- 6. If the item is not stable, please loosen all the screws, adjust it on a flat ground and tighten up all screws again.
- 7. Note : If one or some screws are fully tightened during assembly, chances are the others will not be aligned with holes. In addition, all the holes are designed to be relatively larger to provide more space for the adjustment of the screws.