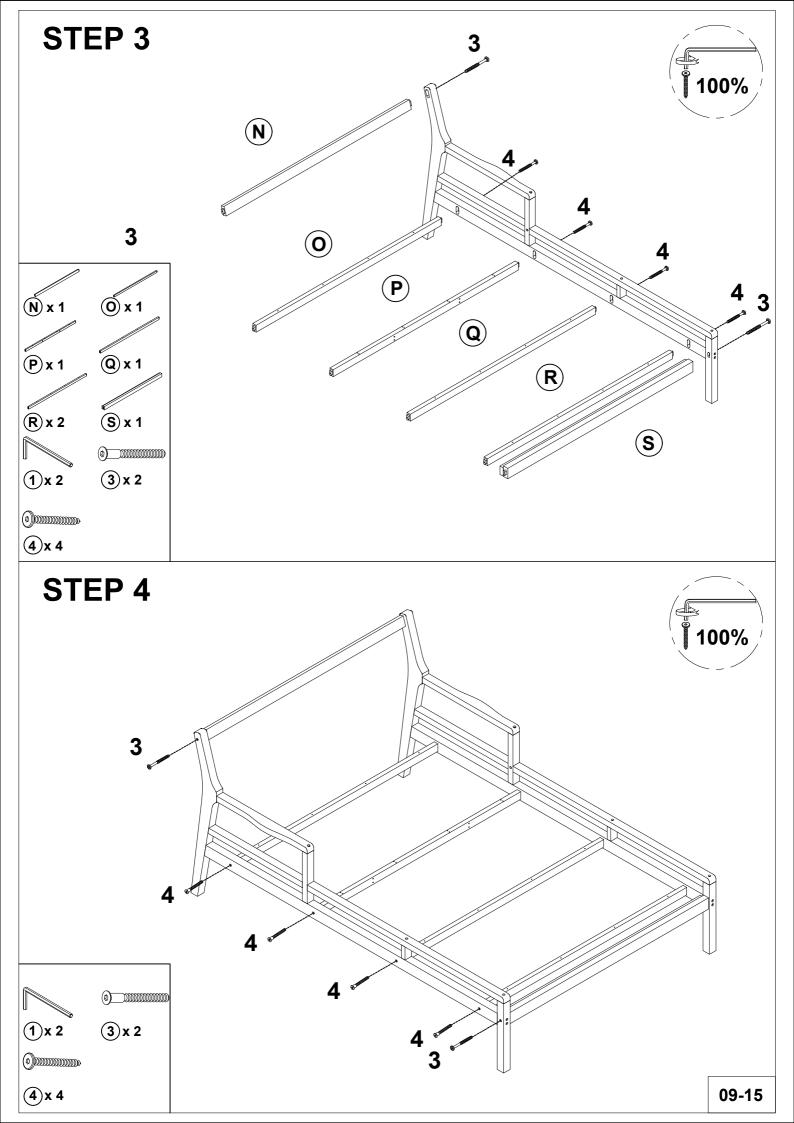

## Assembly Instruction

#### Caution: You must read these Assembly Instructions before you proceed.

|                     | 2                                      | 3                   | 4                   |
|---------------------|----------------------------------------|---------------------|---------------------|
|                     | (®)                                    | (0)                 | (0)                 |
| Allen Key (2 pc)    | Screw Bolt M6x90 (4 pcs)               | Scerw M6*70 (12pcs) | Scerw M6*60 (16pcs) |
|                     | 6                                      | 7                   |                     |
|                     | (*)))))))))))))))))))))))))))))))))))) | A DODDDDDD          |                     |
| Scerw M6*35 (12pcs) | Scerw M6*30 (8pcs)                     | Scerw M4*20 (20pcs) |                     |
|                     |                                        |                     |                     |
|                     |                                        |                     |                     |
|                     |                                        |                     |                     |