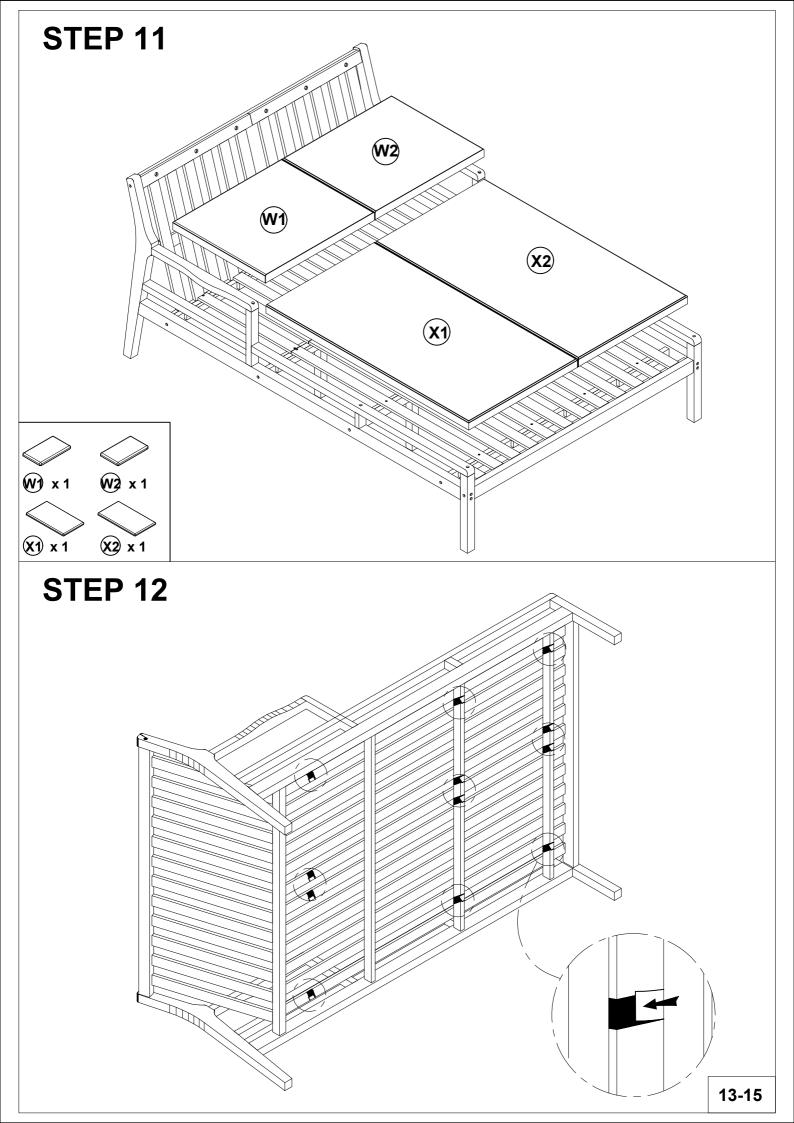

(0)                 |
| Allen Key (2 pc)    | Screw Bolt M6x90 (4 pcs)               | Scerw M6*70 (12pcs) | Scerw M6*60 (16pcs) |
|                     | 6                                      | 7                   |                     |
|                     | (*)))))))))))))))))))))))))))))))))))) | A DODDDDDD          |                     |
| Scerw M6*35 (12pcs) | Scerw M6*30 (8pcs)                     | Scerw M4*20 (20pcs) |                     |
|                     |                                        |                     |                     |
|                     |                                        |                     |                     |
|                     |                                        |                     |                     |

















### **STEP 13**





## **FINISH**