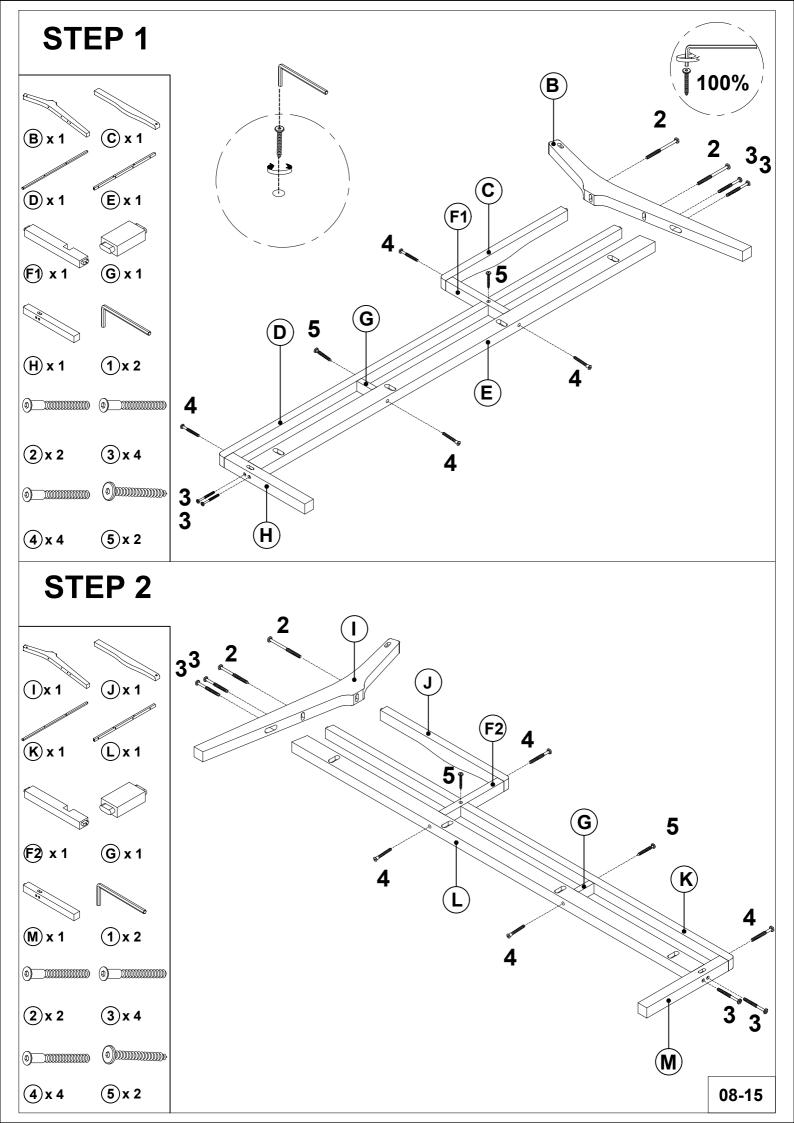

## Assembly Instruction

#### Caution: You must read these Assembly Instructions before you proceed.

|                     | 2                                      | 3                   | 4                   |
|---------------------|----------------------------------------|---------------------|---------------------|
|                     | (®)                                    | (0)                 | (0)                 |
| Allen Key (2 pc)    | Screw Bolt M6x90 (4 pcs)               | Scerw M6*70 (12pcs) | Scerw M6*60 (16pcs) |
|                     | 6                                      | 7                   |                     |
|                     | (*)))))))))))))))))))))))))))))))))))) | A DODDDDDD          |                     |
| Scerw M6*35 (12pcs) | Scerw M6*30 (8pcs)                     | Scerw M4*20 (20pcs) |                     |
|                     |                                        |                     |                     |
|                     |                                        |                     |                     |
|                     |                                        |                     |                     |