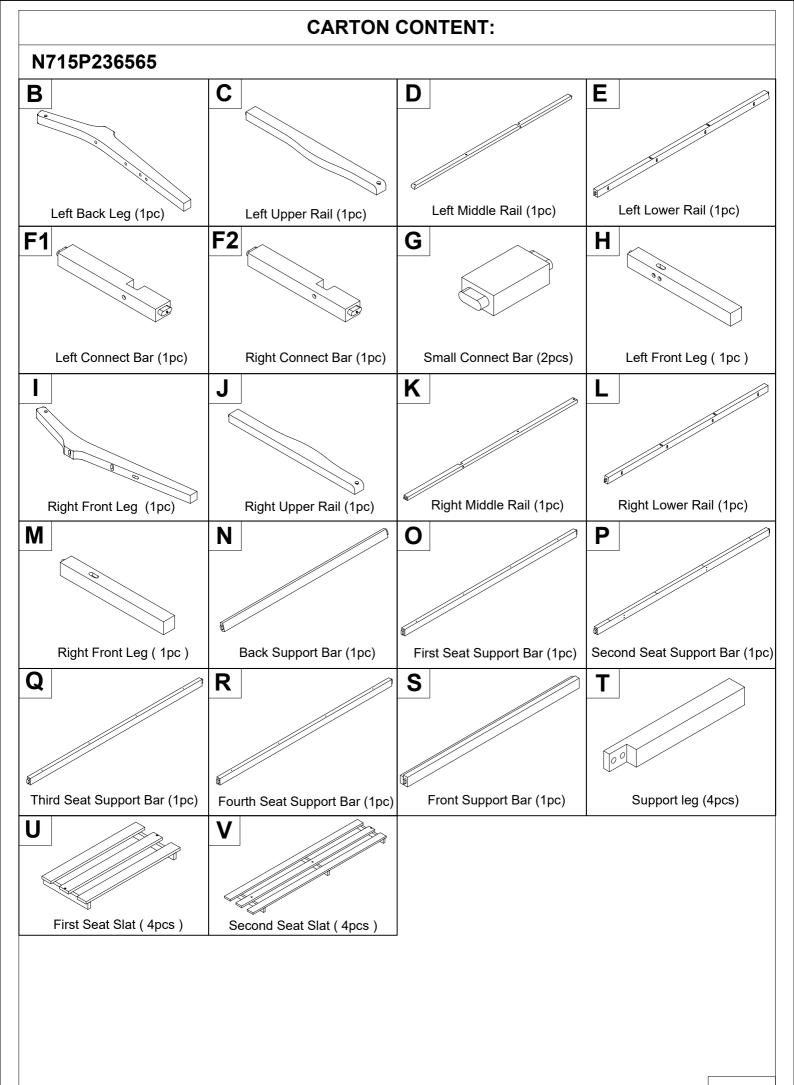

# **Outdoor Double Chaise Lounger**

### N715P236564;N715P236565

Please read all instructions carefully:

- 1. Have 2 adults on hand for assembly.
- 2. 50% Tighten before fixing all screws, Allen wrench is
- 3. Place the item on a flat ground to adjust and make sure it remains stable.
- 4. Tighten up all screws with tools gradually.
- 5. If the screws are not aligned with holes during assembly, please loosen all the other screws to 50% and continue the assembly process.
- 6. If the item is not stable, please loosen all the screws, adjust it on a flat ground and tighten up all screws again.
- 7. Note : If one or some screws are fully tightened during assembly, chances are the others will not be aligned with holes. In addition, all the holes are designed to be relatively larger to provide more space for the adjustment of the screws.