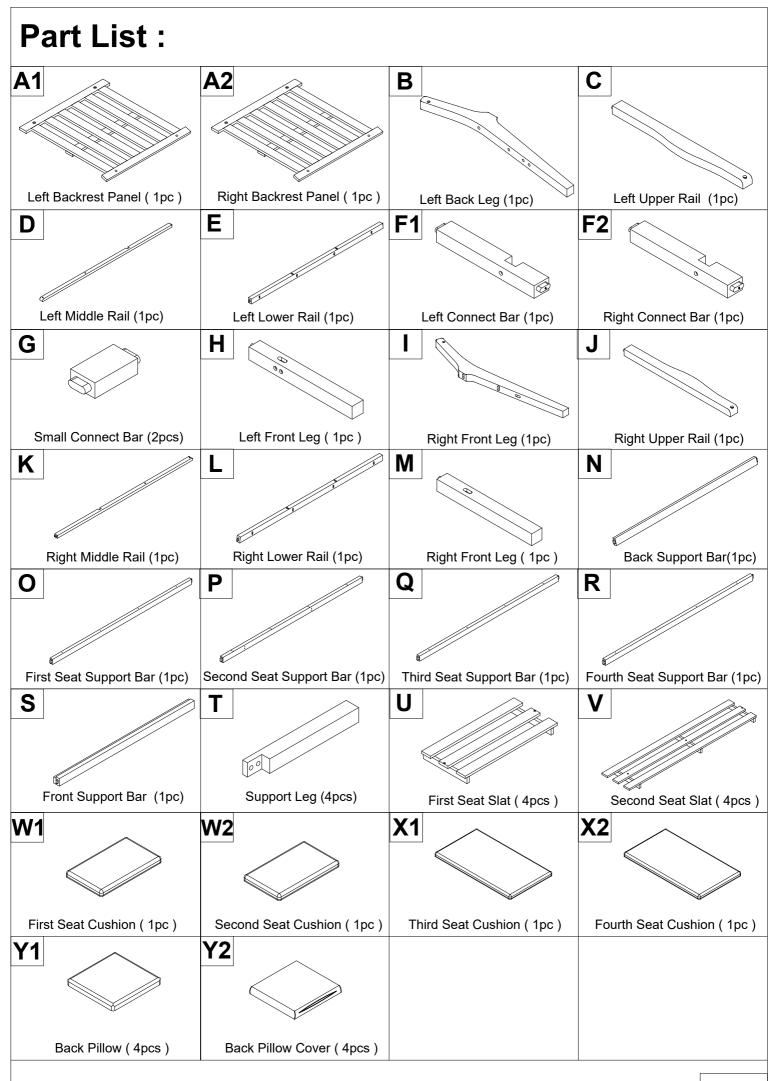

## Assembly Instruction

#### Caution: You must read these Assembly Instructions before you proceed.

|                     | 2                                      | 3                   | 4                   |
|---------------------|----------------------------------------|---------------------|---------------------|
|                     | (®)                                    | (0)                 | (0)                 |
| Allen Key (2 pc)    | Screw Bolt M6x90 (4 pcs)               | Scerw M6*70 (12pcs) | Scerw M6*60 (16pcs) |
|                     | 6                                      | 7                   |                     |
|                     | (*)))))))))))))))))))))))))))))))))))) | A DODDDDDD          |                     |
| Scerw M6*35 (12pcs) | Scerw M6*30 (8pcs)                     | Scerw M4*20 (20pcs) |                     |
|                     |                                        |                     |                     |
|                     |                                        |                     |                     |
|                     |                                        |                     |                     |