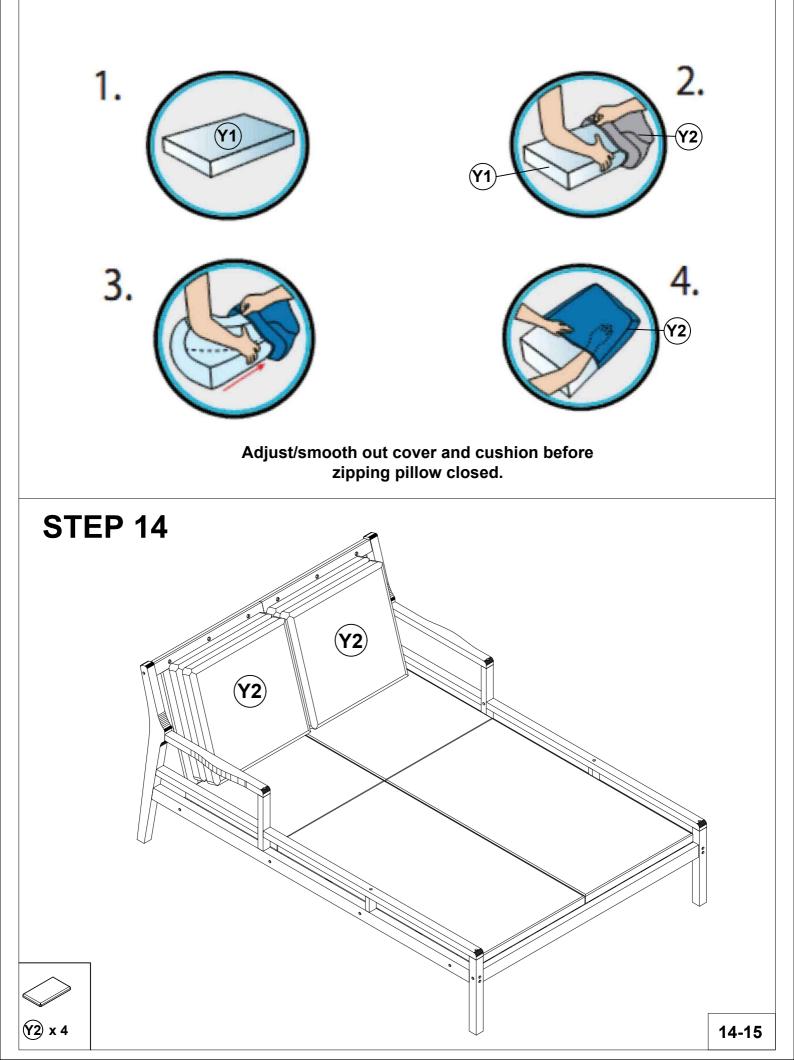

|
| Allen Key (2 pc)    | Screw Bolt M6x90 (4 pcs)               | Scerw M6*70 (12pcs) | Scerw M6*60 (16pcs) |
|                     | 6                                      | 7                   |                     |
|                     | (*)))))))))))))))))))))))))))))))))))) | A DODDDDDD          |                     |
| Scerw M6*35 (12pcs) | Scerw M6*30 (8pcs)                     | Scerw M4*20 (20pcs) |                     |
|                     |                                        |                     |                     |
|                     |                                        |                     |                     |
|                     |                                        |                     |                     |

















### **STEP 13**





## **FINISH**