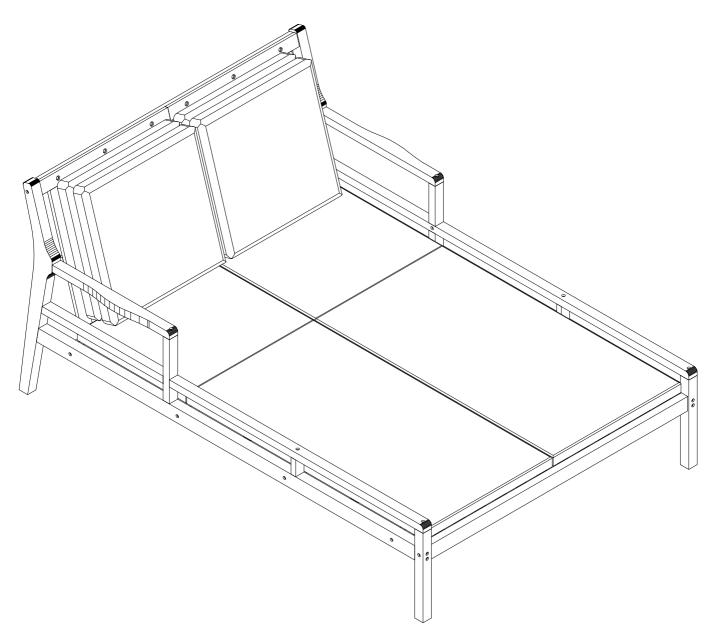

# **Outdoor Double Chaise Lounger**



### N715P236564;N715P236565

Please read all instructions carefully:

- 1. Have 2 adults on hand for assembly.
- 2. 50% Tighten before fixing all screws, Allen wrench is
- 3. Place the item on a flat ground to adjust and make sure it remains stable.
- 4. Tighten up all screws with tools gradually.
- 5. If the screws are not aligned with holes during assembly, please loosen all the other screws to 50% and continue the assembly process.
- 6. If the item is not stable, please loosen all the screws, adjust it on a flat ground and tighten up all screws again.
- 7. Note : If one or some screws are fully tightened during assembly, chances are the others will not be aligned with holes. In addition, all the holes are designed to be relatively larger to provide more space for the adjustment of the