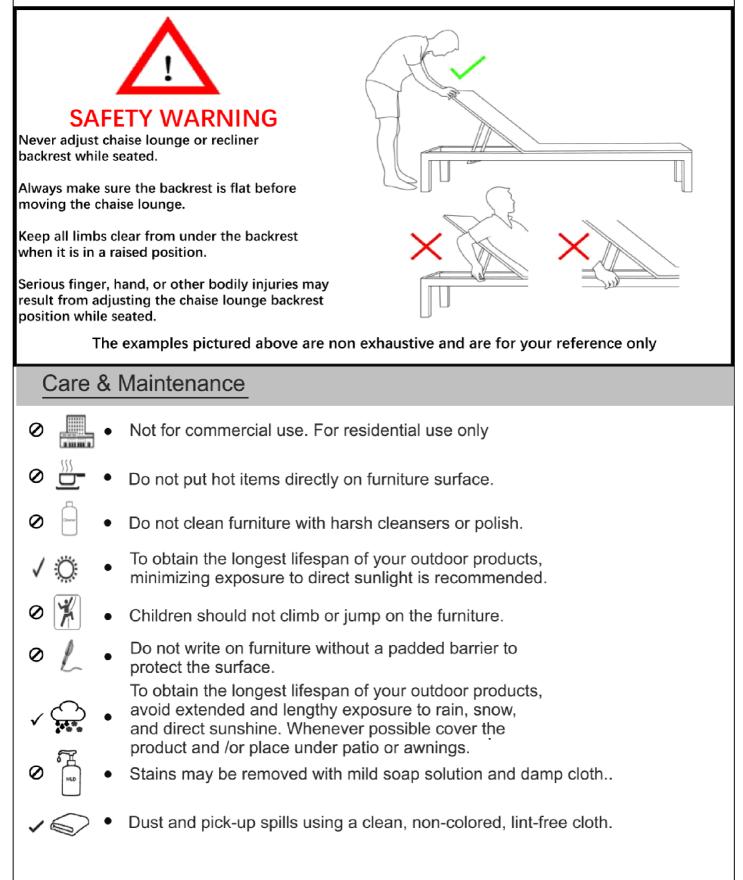

# **Outdoor Double Chaise Lounger**

### N715P236564;N715P236565

Please read all instructions carefully:

- 1. Have 2 adults on hand for assembly.
- 2. 50% Tighten before fixing all screws, Allen wrench is
- 3. Place the item on a flat ground to adjust and make sure it remains stable.
- 4. Tighten up all screws with tools gradually.
- 5. If the screws are not aligned with holes during assembly, please loosen all the other screws to 50% and continue the assembly process.
- 6. If the item is not stable, please loosen all the screws, adjust it on a flat ground and tighten up all screws again.
- 7. Note : If one or some screws are fully tightened during assembly, chances are the others will not be aligned with holes. In addition, all the holes are designed to be relatively larger to provide more space for the adjustment of the screws.