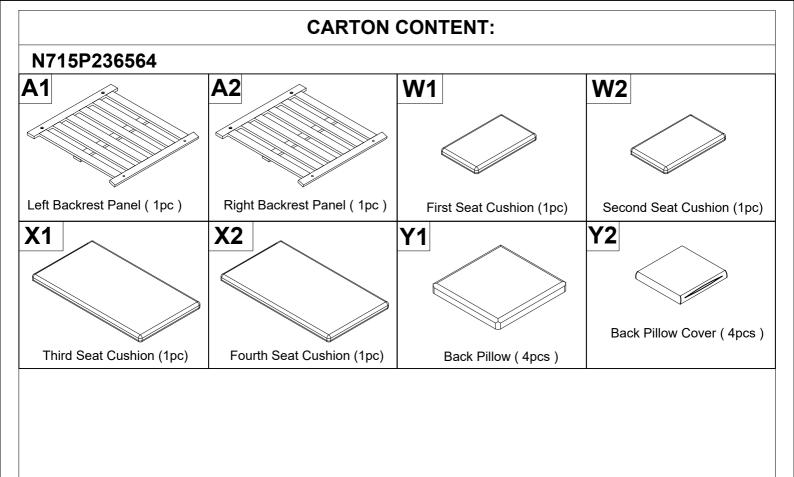

# **Outdoor Double Chaise Lounger**

### N715P236564;N715P236565

Please read all instructions carefully:

- 1. Have 2 adults on hand for assembly.
- 2. 50% Tighten before fixing all screws, Allen wrench is
- 3. Place the item on a flat ground to adjust and make sure it remains stable.
- 4. Tighten up all screws with tools gradually.
- 5. If the screws are not aligned with holes during assembly, please loosen all the other screws to 50% and continue the assembly process.
- 6. If the item is not stable, please loosen all the screws, adjust it on a flat ground and tighten up all screws again.
- 7. Note : If one or some screws are fully tightened during assembly, chances are the others will not be aligned with holes. In addition, all the holes are designed to be relatively larger to provide more space for the adjustment of the screws.