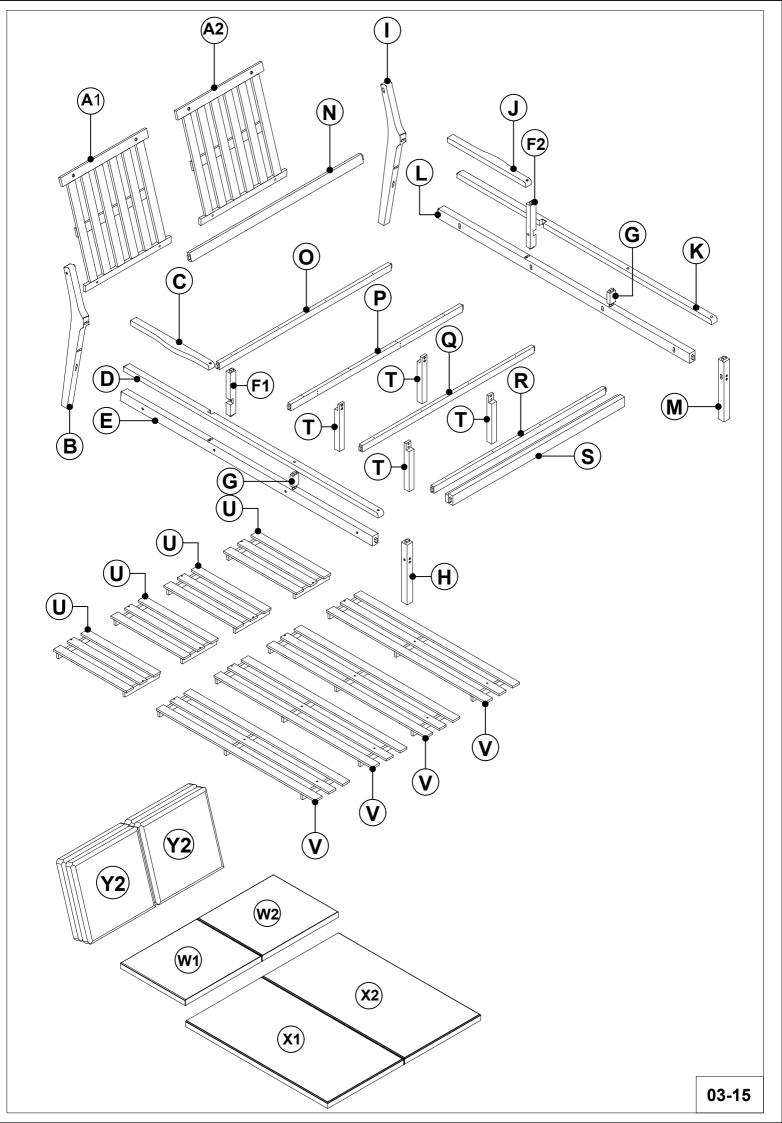

## Assembly Instruction

#### Caution: You must read these Assembly Instructions before you proceed.

|                     | 2                                      | 3                   | 4                   |
|---------------------|----------------------------------------|---------------------|---------------------|
|                     | (®)                                    | (0)                 | (0)                 |
| Allen Key (2 pc)    | Screw Bolt M6x90 (4 pcs)               | Scerw M6*70 (12pcs) | Scerw M6*60 (16pcs) |
|                     | 6                                      | 7                   |                     |
|                     | (*)))))))))))))))))))))))))))))))))))) | A DODDDDDD          |                     |
| Scerw M6*35 (12pcs) | Scerw M6*30 (8pcs)                     | Scerw M4*20 (20pcs) |                     |
|                     |                                        |                     |                     |
|                     |                                        |                     |                     |
|                     |                                        |                     |                     |