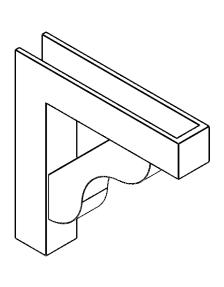

## ITEM NUMBER: BKTP03X16X16CAR05

3"W X 16"D X 16"H X 3"T CARMEL ARCHITECTURAL GRADE PVC OPEN BRACKET, BLOCK TOP AND BACK, 2 1/2"W CLOSED BRACE

**SIDE PROFILE** 

**FRONT PROFILE** 

**ISOMETRIC** 

GENERATED DATE: 03/21/2024