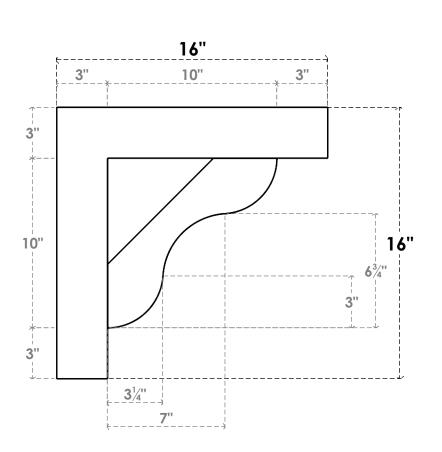

## ITEM NUMBER: BKTP03X16X16CAR05

3"W X 16"D X 16"H X 3"T CARMEL ARCHITECTURAL GRADE PVC OPEN BRACKET, BLOCK TOP AND BACK, 2 1/2"W CLOSED BRACE

**SIDE PROFILE** 

**FRONT PROFILE** 

**ISOMETRIC** 

GENERATED DATE: 03/21/2024