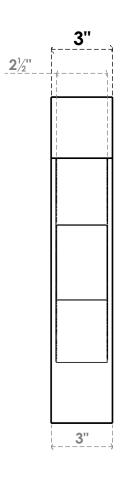

## ITEM NUMBER: BKTP03X16X16CAR05

3"W X 16"D X 16"H X 3"T CARMEL ARCHITECTURAL GRADE PVC OPEN BRACKET, BLOCK TOP AND BACK, 2 1/2"W CLOSED BRACE

**SIDE PROFILE** 

**FRONT PROFILE** 

**ISOMETRIC** 

GENERATED DATE: 03/21/2024