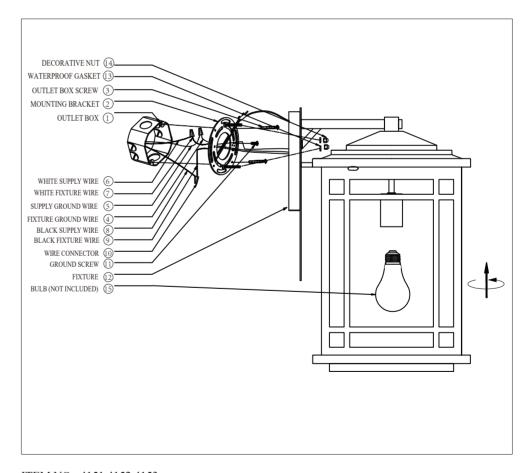

# ASSEMBLY AND INSTALLATION

- 1. Carefully unpack the fixture, lay out all parts on a clean surface.
- 2. Mount the mounting bracket (2) to the outlet box(1) (not included) using the outlet box screws (3).
- 3. Wrap the ground wire (4) from the fixture around the ground screw (11) on the mounting bracket (2). Use a wire connector (10) to connect the ground wire (4) from the fixture to the ground wire (5) from the outlet box.
- 4. Use a wire connector (10) to connect the white wire (7) from the fixture to the white wire (6 neutral wire) from the outlet box. Use a wire connector (10) to connect the black wire (9) from the fixture to the black wire (8 live wire) from the outlet box. Position the wires inside the outlet box.
- 5. Place the fixture(12) onto the mounting bracket (2), and secure it into place using the waterproof gasket(13) and decorative nuts(14) provided.

# ASSEMBLY AND INSTALLATION (CONT.)

- 6. To prevent moisture from entering the outlet box and the fixtures mounting plate causing a short, apply a bead of clear caulk to outline the outside of the fixtures mounting plate where it meets the wall. Leave a small space at the bottom to allow any condensation or moisture to escape.
- 7. Install the bulb (15 not included) into the socket. Make sure they do not exceed the maximum wattage specified on the fixture's wattage rating label.
- 8. Turn on the power.