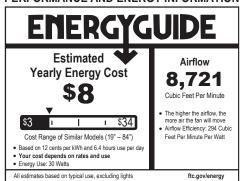

## PERFORMANCE AND ENERGY INFORMATION

| FAN SPEED | AIRFLOW<br>(CFM)* | POWER USE<br>(Watts) | AIRFLOW EFFICIENCY<br>(CFM/Watt) |
|-----------|-------------------|----------------------|----------------------------------|
| Low       | 4,550             | 4.19                 | 1,086                            |
| High      | 12,402            | 48.48                | 256                              |

## Ceiling fan airflow is measured in cubic feet per minute (CFM). Power use is measured in watts. To maximize energy savings:

- Choose a fan with high airflow efficiency (CFM/watt). Use ENERGY STAR® rated bulbs in your fan.
- Switch off your fan when you leave the room.