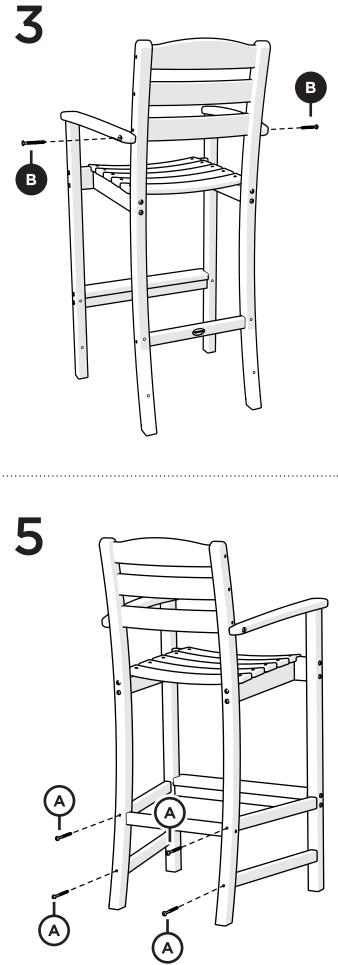

**TD2O2** La Casa Cafe Bar Arm Chair

Thank You

Thank you for choosing POLYWOOD! We hope our furniture helps create a gathering place for you and your loved ones to enjoy for many years to come!

.....