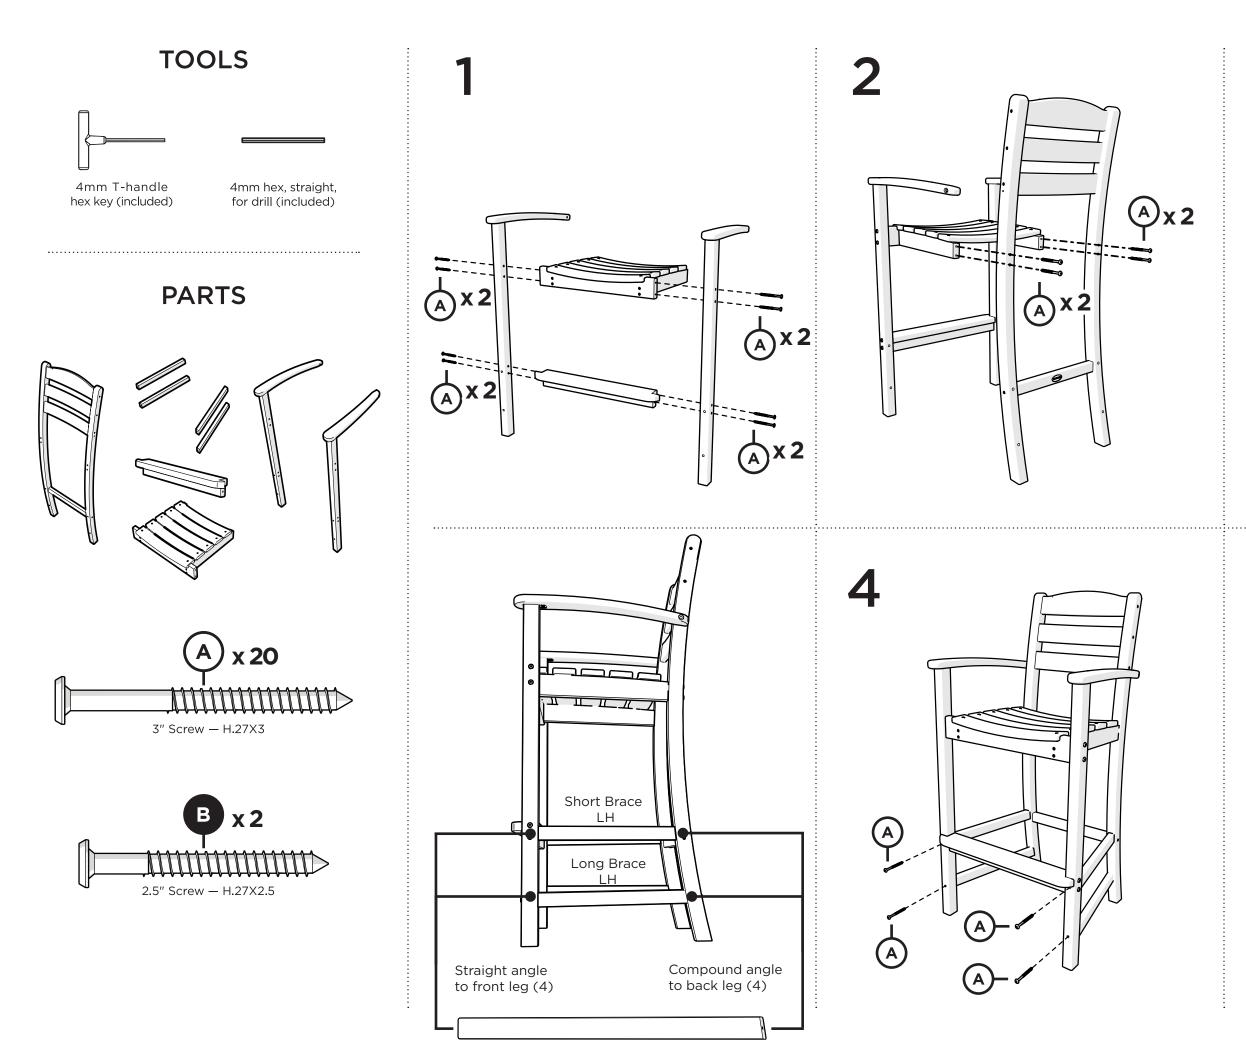

**TD2O2** La Casa Cafe Bar Arm Chair

Thank You

Thank you for choosing POLYWOOD! We hope our furniture helps create a gathering place for you and your loved ones to enjoy for many years to come!

.....