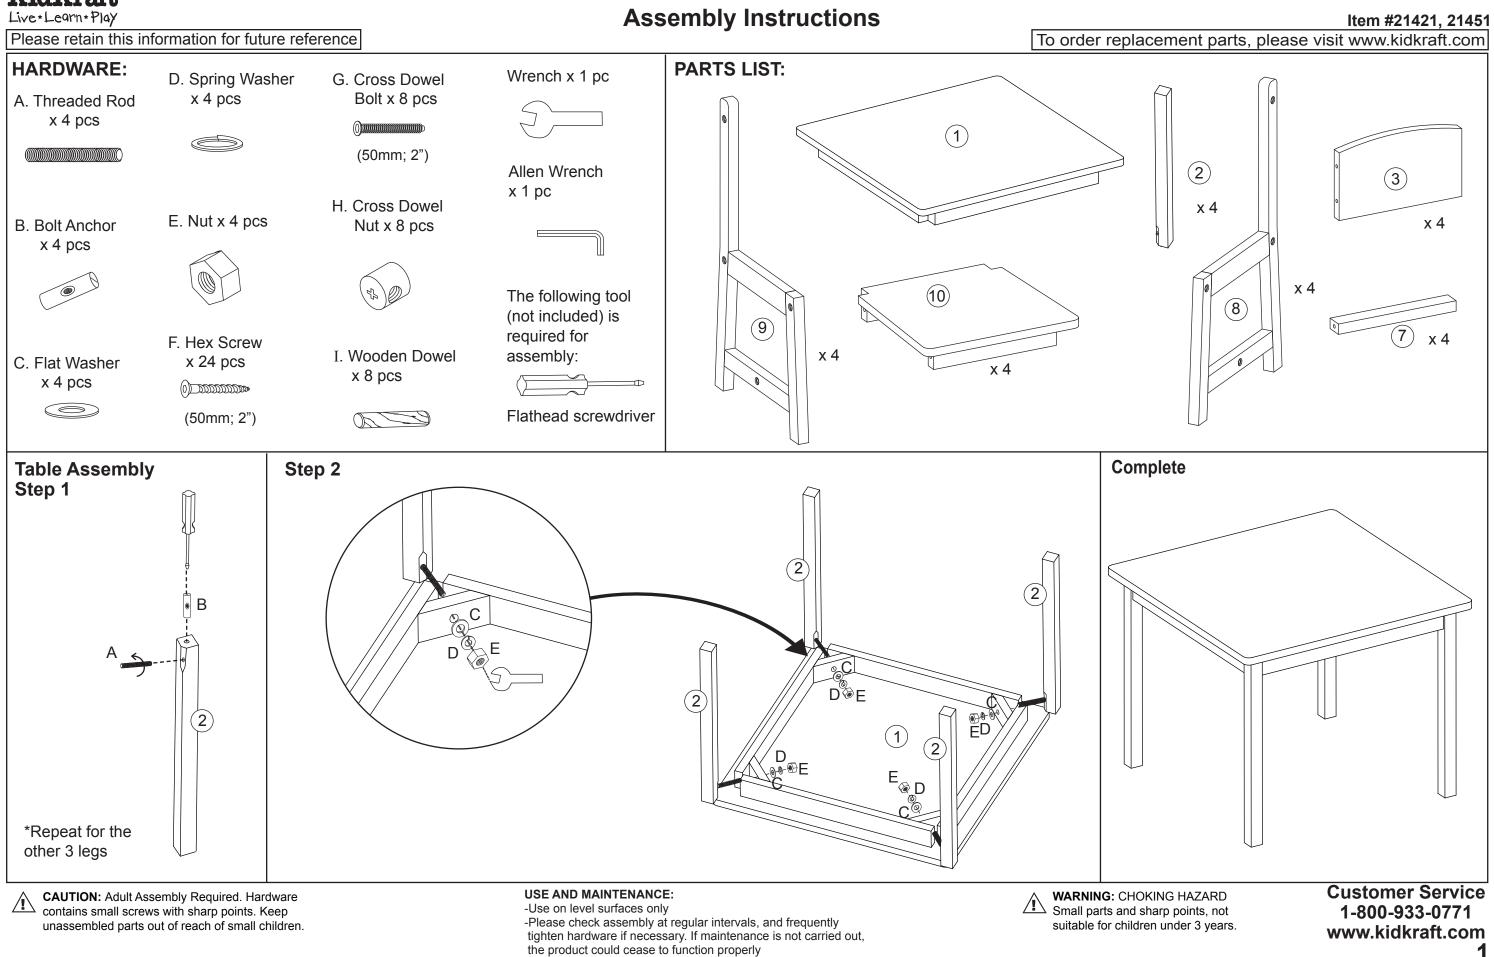

# **Farmhouse Table and Chair Set**

**Assembly Instructions** 

Warning: This is intended for children of a specific age or above. Keep children younger than the specified age from using this item. Do not let children of any age climb on or around this item. Adult supervision is always recommended.