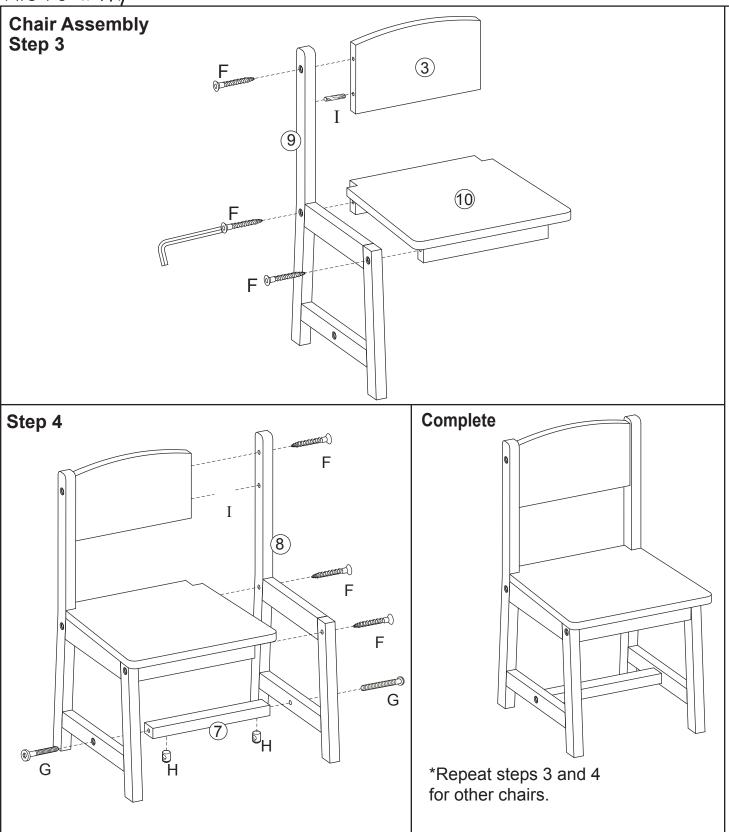

# **Farmhouse Table and Chair Set**

**Assembly Instructions** 

Warning: This is intended for children of a specific age or above. Keep children younger than the specified age from using this item. Do not let children of any age climb on or around this item. Adult supervision is always recommended.