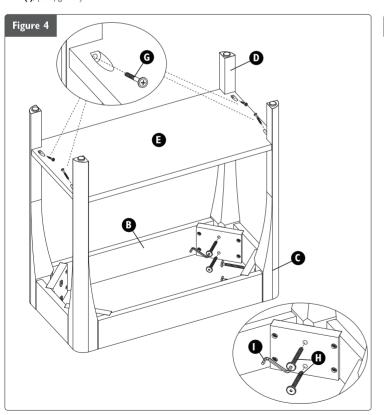

 Fix legs (C and D) to frame assembly (B) with bolts (H) using allen wrench (l). Fix shelf (E) to legs (B and C) with screws (G) using phillips screwdriver, (see figure 4).

- 6. Insert suction cup (J) into holes to legs (C and D).
- 7. Attach the **glass top (A)** on **suction cups.** (see figure 5).