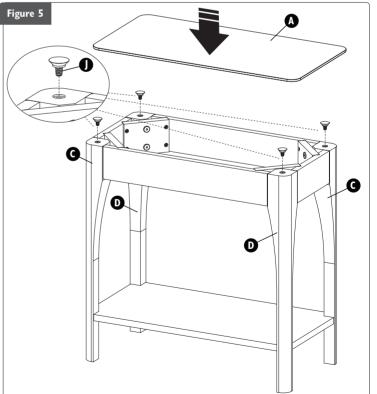

 Fix legs (C and D) to frame assembly (B) with bolts (H) using allen wrench (l). Fix shelf (E) to legs (B and C) with screws (G) using phillips screwdriver, (see figure 4).

- 6. Insert suction cup (J) into holes to legs (C and D).
- 7. Attach the **glass top (A)** on **suction cups.** (see figure 5).