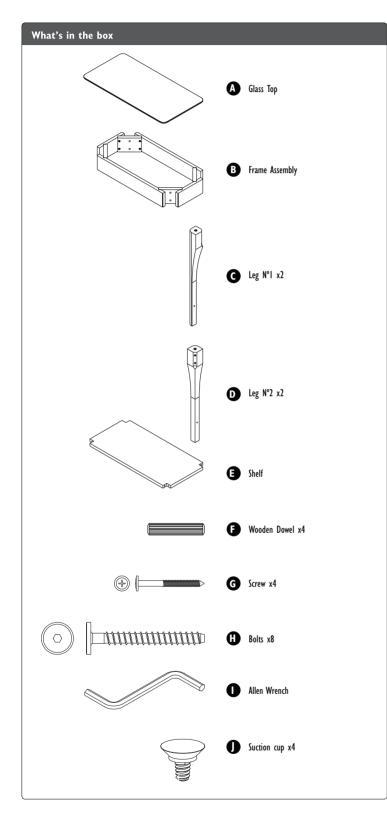

#### **Steps to Install**

- I. Before installation, carefully unpack and identify all parts.
- 2. Attach wooden dowels (F) to shelf (E). (see figure 1).

Continued on next page

Rev - 01/2025

Follow Us on Social 🛛 😭 😰 🛅 🕨