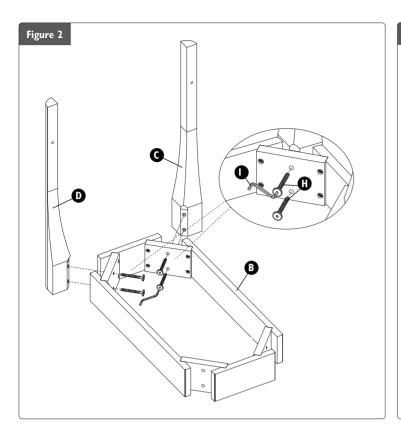

#### **Steps to Install**

- I. Before installation, carefully unpack and identify all parts.
- 2. Attach wooden dowels (F) to shelf (E). (see figure 1).

Continued on next page

Rev - 01/2025

Follow Us on Social 🛛 😭 😰 🛅 🕨