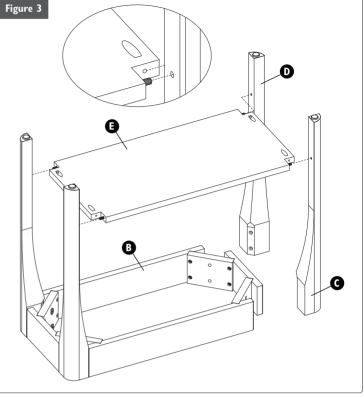

### Installation Instructions

Obsidian Narrow Chairside Table Model 11105

 Attach legs (C and D) to frame assembly (B) with bolts (H) using allen wrench (I), (see figure 2).

4. Attach shelf (E) to legs (C and D) and other legs (C and D) to frame assembly (B) and shelf (E) (see figure 3).