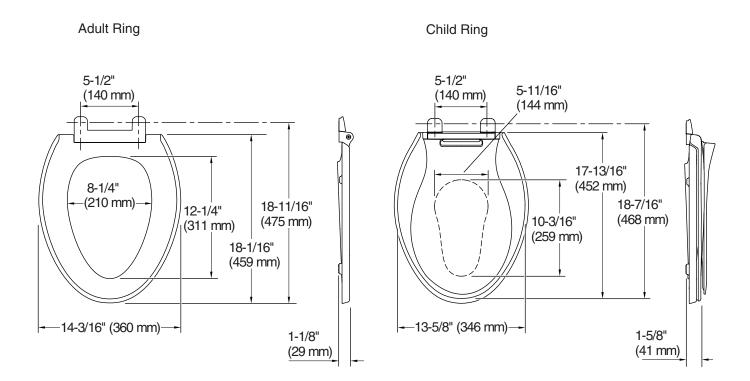

### **Technical Information**

All product dimensions are nominal.

Seat shape type: Elongated
Seat front type: Closed-front
Seat-mounting 5-1/2" (140 mm)

holes: