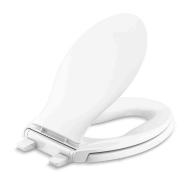

## ReadyLatch® Quiet-Close™ elongated toilet seat K-4732-RL

#### **Features**

- Integrated child-size seat offers a comfortable, easy-to-use option for children
- Grip-Tight installation hardware makes it easy to fasten the seat – everything is done from above the bowl
- ReadyLatch® hinge provides a positive lock/unlock latch to securely hold seat in position, yet seat easily removes for cleaning or adjusting fit
- Quiet-Close™ elongated lid and seat prevents slamming
- Grip-Tight bumpers hold seat firmly in place
- Contoured seat for user comfort
- Color-matched plastic hinges