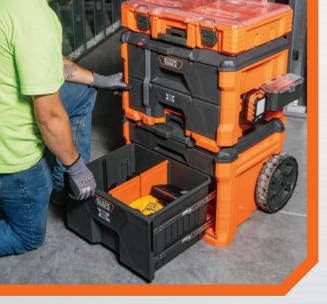

## TWO DRAWER **ROLLING TOOLBOX**

Klein Tools MODbox™ Two Drawer Rolling Drawer Box features accessible drawers, eliminating the need to unstack. It features a large-capacity lower drawer and compact top drawer. Locking bar secures the drawers in transport. Drawers have removable dividers and heavy-duty ball-bearing slides for smooth operation. With 10-inch solid rubber wheels, a removable handle, this durable rolling drawer box supports up to a 250 lb (113.4 kg) system weight rating. Easily connect with MODbox™ components for a custom mobile workstation.

**LOCKING BAR Secures drawers** during transport

**FULLY SECURABLE** 

With padlock and

cable lock locations

UPPER DRAWER WEIGHT RATING LOWER DRAWER WEIGHT RATING SYSTEM WEIGHT RATING

Comes with removable dividers for flexibility