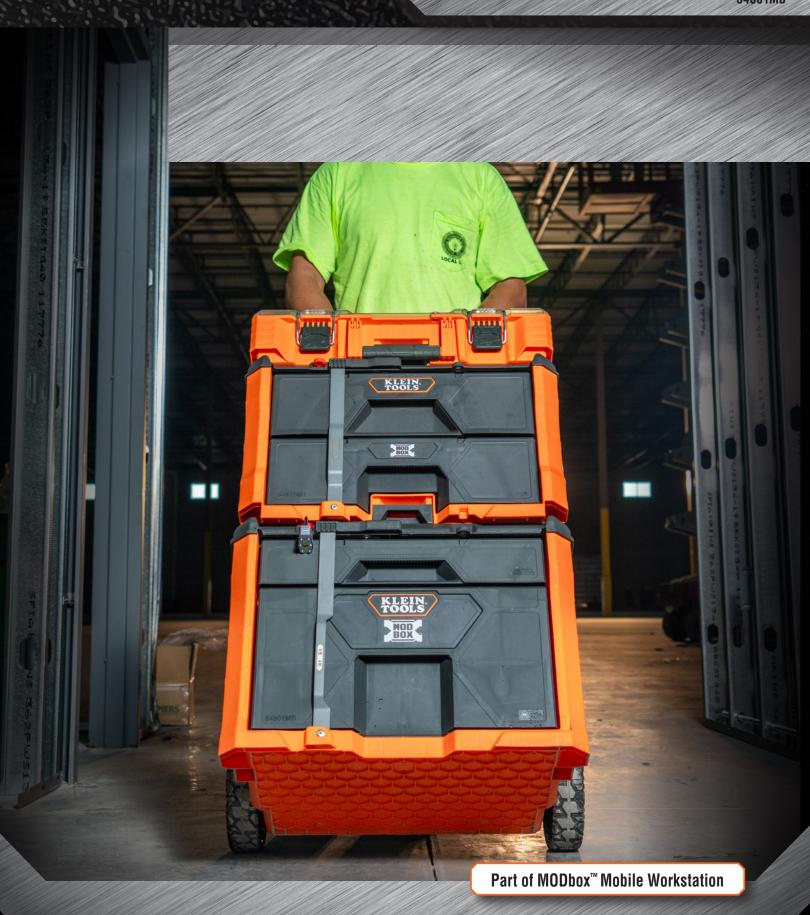

## TWO DRAWER ROLLING TOOLBOX

ROLLING DRAWER BASE ELIMINATES NEED TO UNSTACK

54801MB

## TWO DRAWER **ROLLING TOOLBOX**

Klein Tools MODbox™ Two Drawer Rolling Drawer Box features accessible drawers, eliminating the need to unstack. It features a large-capacity lower drawer and compact top drawer. Locking bar secures the drawers in transport. Drawers have removable dividers and heavy-duty ball-bearing slides for smooth operation. With 10-inch solid rubber wheels, a removable handle, this durable rolling drawer box supports up to a 250 lb (113.4 kg) system weight rating. Easily connect with MODbox™ components for a custom mobile workstation.