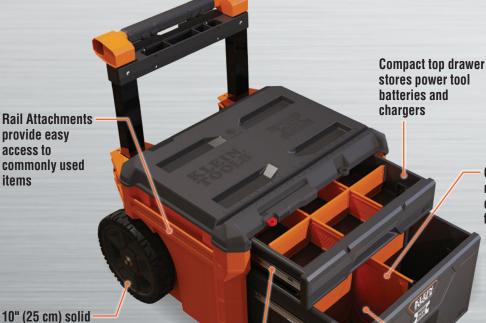

**LOCKING BAR Secures drawers** during transport

**FULLY SECURABLE** 

With padlock and

cable lock locations

UPPER DRAWER WEIGHT RATING LOWER DRAWER WEIGHT RATING SYSTEM WEIGHT RATING

Comes with removable dividers for flexibility

**REMOVABLE HANDLE** Telescoping handle easily removes to fit in tight spaces

rubber wheels

**SCAN TO SEE** ALL MODbox™ **PRODUCTS & BUILD YOUR OWN SYSTEM** 

Ball bearing slides for

smooth open and close

Cat. No. UPC 0-92644+ Description **Overall Length** Overall Height **Overall Width** 54801MB 54827-7 MODbox<sup>™</sup> Two Drawer Rolling Tool Box 22.3" (56.7 cm) 23.5" (59.7 cm) 44" (112 cm)

Large-capacity

bottom drawer

for power tool storage

**∆Visit www.kleintools.com for warnings and instructions.** 

Tools and supplies not included.