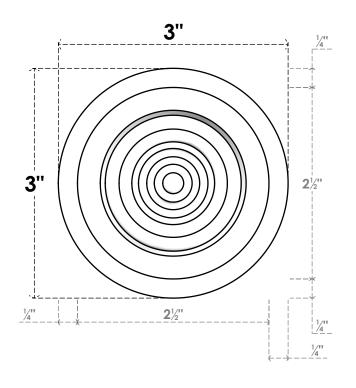

## ROSP030X030X100GRY03

3"W X 3"H X 1"P STANDARD GRAYSON BULLSEYE ROSETTE WITH BEVELED EDGE, ARCHITECTURAL GRADE PVC

**FRONT** 