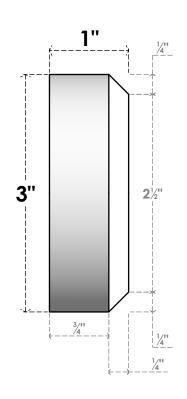

## ROSP030X030X100GRY03

3"W X 3"H X 1"P STANDARD GRAYSON BULLSEYE ROSETTE WITH BEVELED EDGE, ARCHITECTURAL GRADE PVC

**FRONT** 

## SIDE

EKENA MILLWORK 2300 WEST MAIN ST. CLARKSVILLE, TX 75426 TOLL FREE: 866-607-0453 WWW.EKENAMILLWORK.COM