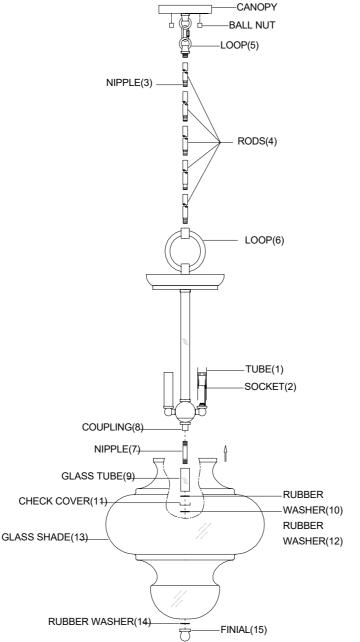

## ASSEMBLY INSTRUCTIONS

- 1. Carefully unpack and identify all parts referring to illustration for parts identification.
- 2.Turn the power to the installation point OFF.
- 3.Install the tube (1) onto the socket (2).
- 4.Assemble the rods (4) together using the nipple (3). Attach the bottom end of rods (4) onto the loop (6). Attach the other end of rods (4) onto the loop (5).
- 5.Install proper bulbs (not included) into each socket referring to the markings and/or labels on the fixture for maximum wattage.
- 6.Install the nipple (7) onto the coupling (8). Install the glass tube (9), rubber washer (10), check cover (11), rubber washer (12), glass shade (13), rubber washer (14), securing with the finial (15).
- 7.Refer to the additional installation instructions included with the product for wiring and installation.
- 8. Restore power to the installation point and retain this sheet for future reference.