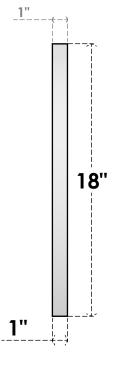

## GVPHR36X1801SF

36"W X 18"H HALF ROUND SURFACE MOUNT PVC GABLE VENT: FUNCTIONAL, W/ 3-1/2"W X 1"P STANDARD FRAME

**VENTING AREA: 16.89 SQ IN** 

LOUVER HEIGHT: 2 3/4"

LOUVER QTY: 4

**FRONT** 

SIDE

EKENA MILLWORK 2300 WEST MAIN ST. CLARKSVILLE, TX 75426 TOLL FREE: 866-607-0453 WWW.EKENAMILLWORK.COM