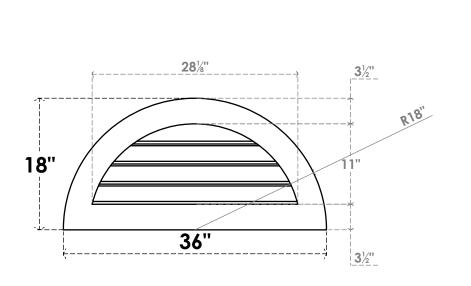

## GVPHR36X1801SF

36"W X 18"H HALF ROUND SURFACE MOUNT PVC GABLE VENT: FUNCTIONAL, W/ 3-1/2"W X 1"P STANDARD FRAME

**VENTING AREA: 16.89 SQ IN** 

LOUVER HEIGHT: 2 3/4"

LOUVER QTY: 4

**FRONT** 

SIDE

EKENA MILLWORK 2300 WEST MAIN ST. CLARKSVILLE, TX 75426 TOLL FREE: 866-607-0453 WWW.EKENAMILLWORK.COM