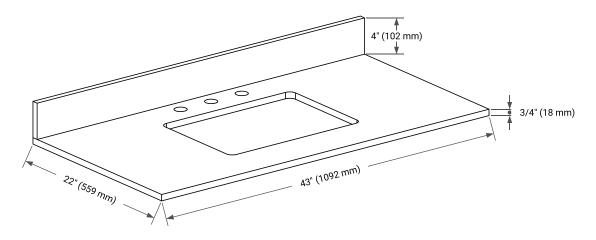

NSIONS**

42" W x 21.5" D x 18" H



## **FEATURES**

- · Solid wood frame & plywood panels
- · Dovetail drawers and joints
- Soft closing doors & drawers

### **HARDWARE FINISHES\***



<sup>\*</sup> Hardware will come preinstalled. Other options are available in the store if you want a different finish.

### **AVAILABLE COLORS**



#### **FRONT VIEW**



#### SIDE VIEW



#### **PLAN VIEW**







## **OVERALL DIMENSIONS**

43" W x 22" D x 0.75" H

## **COUNTERTOP OPTIONS**



Carrara Marble

## **FEATURES**

- Solid countertop with mitered edges & seams
- Undermount white rectangular sink
- Pre-drilled for 8" widespread faucet

### **INCLUDED**

- Countertop
- Matching Backsplash
- Rectangle Sink

# COUNTERTOP PLAN VIEW



### **EDGE SIDE VIEW**



## THREE DIMENSIONAL COUNTERTOP VIEW