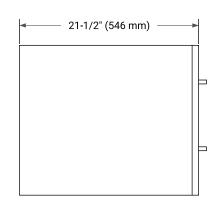

### **BASE CABINET DIMENSIONS**

42" W x 21.5" D x 18" H



## **FEATURES**

- · Solid wood frame & plywood panels
- · Dovetail drawers and joints
- Soft closing doors & drawers

### **HARDWARE FINISHES\***



<sup>\*</sup> Hardware will come preinstalled. Other options are available in the store if you want a different finish.

### **AVAILABLE COLORS**



#### **FRONT VIEW**



#### SIDE VIEW



#### **PLAN VIEW**







## **OVERALL DIMENSIONS**

43" W x 22" D x 0.75" H

## **COUNTERTOP OPTIONS**



Carrara Marble

## **FEATURES**

- Solid countertop with mitered edges & seams
- Undermount white rectangular sink
- Pre-drilled for 8" widespread faucet

### **INCLUDED**

- Countertop
- Matching Backsplash
- Rectangle Sink

# COUNTERTOP PLAN VIEW



### **EDGE SIDE VIEW**



## THREE DIMENSIONAL COUNTERTOP VIEW