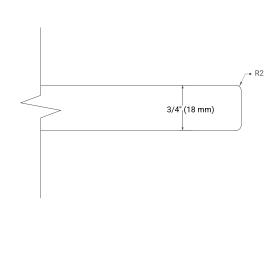

### **BASE CABINET DIMENSIONS**

42" W x 21.5" D x 18" H



## **FEATURES**

- · Solid wood frame & plywood panels
- · Dovetail drawers and joints
- Soft closing doors & drawers

### **HARDWARE FINISHES\***



<sup>\*</sup> Hardware will come preinstalled. Other options are available in the store if you want a different finish.

### **AVAILABLE COLORS**



#### **FRONT VIEW**



#### SIDE VIEW



#### **PLAN VIEW**







## **OVERALL DIMENSIONS**

43" W x 22" D x 0.75" H

## **COUNTERTOP OPTIONS**



Carrara Marble

## **FEATURES**

- Solid countertop with mitered edges & seams
- Undermount white rectangular sink
- Pre-drilled for 8" widespread faucet

### **INCLUDED**

- Countertop
- Matching Backsplash
- Rectangle Sink

# COUNTERTOP PLAN VIEW



### **EDGE SIDE VIEW**



## THREE DIMENSIONAL COUNTERTOP VIEW