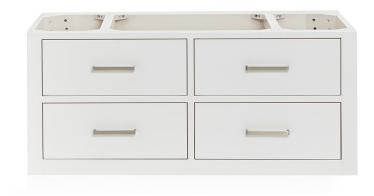

### **BASE CABINET DIMENSIONS**

42" W x 21.5" D x 18" H

## **FEATURES**

- · Solid wood frame & plywood panels
- · Dovetail drawers and joints
- Soft closing doors & drawers