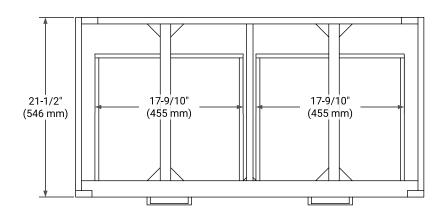

### **BASE CABINET DIMENSIONS**

42" W x 21.5" D x 18" H



## **FEATURES**

- · Solid wood frame & plywood panels
- · Dovetail drawers and joints
- Soft closing doors & drawers

### **HARDWARE FINISHES\***



<sup>\*</sup> Hardware will come preinstalled. Other options are available in the store if you want a different finish.

### **AVAILABLE COLORS**



#### **FRONT VIEW**



#### SIDE VIEW



#### **PLAN VIEW**







## **OVERALL DIMENSIONS**

43" W x 22" D x 0.75" H

## **COUNTERTOP OPTIONS**



Carrara Marble

## **FEATURES**

- Solid countertop with mitered edges & seams
- Undermount white rectangular sink
- Pre-drilled for 8" widespread faucet

### **INCLUDED**

- Countertop
- Matching Backsplash
- Rectangle Sink

# COUNTERTOP PLAN VIEW



### **EDGE SIDE VIEW**



## THREE DIMENSIONAL COUNTERTOP VIEW