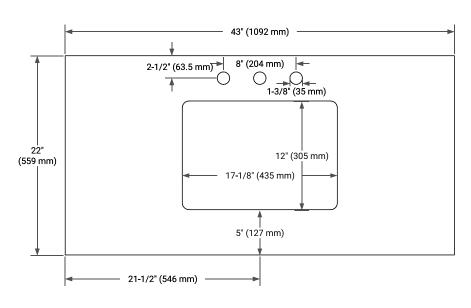

## **OVERALL DIMENSIONS**

43" W x 22" D x 0.75" H

## **FEATURES**

- Solid countertop with mitered edges & seams
- Undermount white rectangular sink
- Pre-drilled for 8" widespread faucet

# COUNTERTOP PLAN VIEW