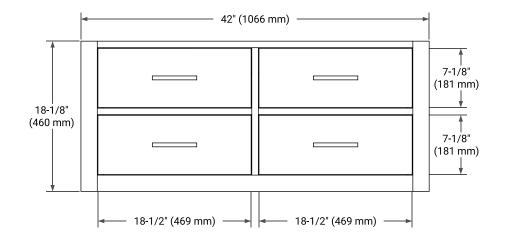

### **BASE CABINET DIMENSIONS**

42" W x 21.5" D x 18" H



## **FEATURES**

- · Solid wood frame & plywood panels
- · Dovetail drawers and joints
- Soft closing doors & drawers

### **HARDWARE FINISHES\***



<sup>\*</sup> Hardware will come preinstalled. Other options are available in the store if you want a different finish.

### **AVAILABLE COLORS**



#### **FRONT VIEW**



#### SIDE VIEW



#### **PLAN VIEW**







## **OVERALL DIMENSIONS**

43" W x 22" D x 0.75" H

## **COUNTERTOP OPTIONS**



Carrara Marble

## **FEATURES**

- Solid countertop with mitered edges & seams
- Undermount white rectangular sink
- Pre-drilled for 8" widespread faucet

### **INCLUDED**

- Countertop
- Matching Backsplash
- Rectangle Sink

# COUNTERTOP PLAN VIEW



### **EDGE SIDE VIEW**



## THREE DIMENSIONAL COUNTERTOP VIEW