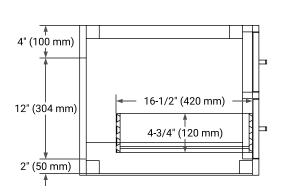

### **BASE CABINET DIMENSIONS**

42" W x 21.5" D x 18" H



## **FEATURES**

- · Solid wood frame & plywood panels
- · Dovetail drawers and joints
- Soft closing doors & drawers

### **HARDWARE FINISHES\***



<sup>\*</sup> Hardware will come preinstalled. Other options are available in the store if you want a different finish.

### **AVAILABLE COLORS**



#### **FRONT VIEW**



#### SIDE VIEW



#### **PLAN VIEW**







## **OVERALL DIMENSIONS**

43" W x 22" D x 0.75" H

## **COUNTERTOP OPTIONS**



Carrara Marble

## **FEATURES**

- Solid countertop with mitered edges & seams
- Undermount white rectangular sink
- Pre-drilled for 8" widespread faucet

### **INCLUDED**

- Countertop
- Matching Backsplash
- Rectangle Sink

# COUNTERTOP PLAN VIEW



### **EDGE SIDE VIEW**



## THREE DIMENSIONAL COUNTERTOP VIEW