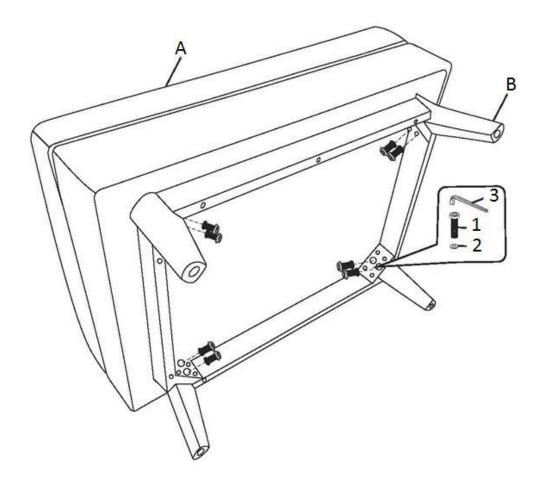

#### STEP 1

Place Ottoman (A) on its back on a flat smooth surface.Attach Ottoman Feet (B) with Allen Key Screws (1) and Flat Washers (2).Use Allen Key (3) to tighten.