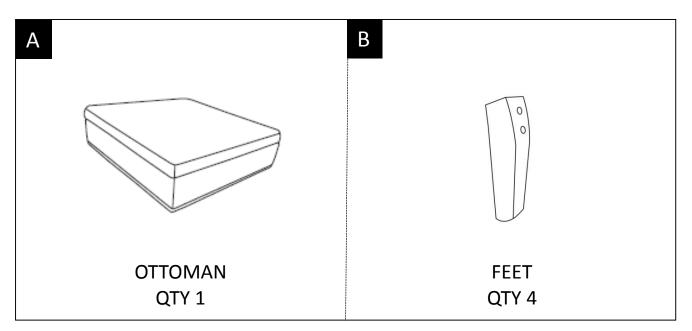

tools.

#### **Requires 2 people for ease of assembly.**

#### **CARE and MAINTENANCE**

Wipe regularly with clean water and a damp, clean, soft white cloth. General cleaning can be done as needed with a mild detergent and water solution. Always rinse with clean water and dry.

For heavy soiling, dampen a soft white cloth or soft bristle brush. Use care as scrubbing can damage the surface.

More difficult stains can be treated, but this should be occasional, not daily, cleaning. ANY cleaning solution used must be removed with clean water and a clean white cloth. Cleaning residue left on the material can cause it to dry out and crack, or affect the color.

DO NOT use any cleaners with corrosive ingredients (lye, acids or ammonia).

#### **PRE-ASSEMBLY INFORMATION**

#### PARTS DESCRIPTION



#### HARDWARE DESCRIPTION



**NEED HELP?** For help with assembly or if you are missing a part, Please call customer service at 1-866-518-0120 ext. 262 (9 am to 4 pm EST)

### ASSEMBLY

#### STEP 1



Place Ottoman (A) on its back on a flat smooth surface.Attach Ottoman Feet (B) with Allen Key Screws (1) and Flat Washers (2).Use Allen Key (3) to tighten.

## ASSEMBLY

STEP 2



Turn Ottoman right side up.





#### WARRANTY

Thank you for purchasing a **Simpli Home – Wyndenhall – Brooklyn + Max** product. These products have been made to demanding, high-quality standards and are guaranteed for domestic use against manufacturing faults for a period of 12 months from the date of purchase. This warranty does not affect your statutory rights.

In case of any malfunction of your product (fai