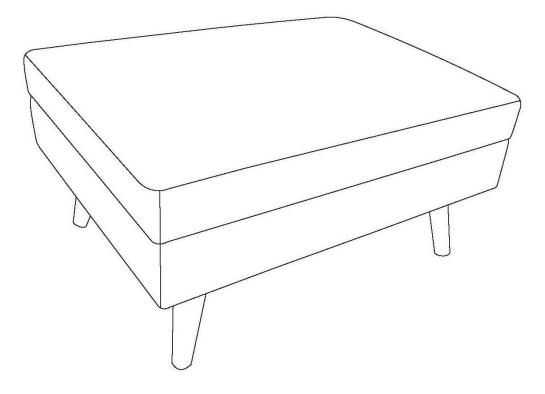

Wynden Ha HOME DEC

brooklyn + max

# **OWEN / ETHAN / THEO**

# COFFEE TABLE OTTOMAN WITH STORAGE MODEL # AXCOT267S-EB







brooklyn + max™



## Questions, problems, assembly help, missing parts?

No need to return the product, we will gladly help and ship your replacement parts free of charge Please call Customer Service at 1-866-518-0120 ext. 262 Monday to Friday between 9 am – 4 pm EST or go to www.simpli-home.com/parts request

In order to assist you in a timely manner, please have the following information ready:

Model # \_\_\_\_\_\_ Part Number or Letter \_\_\_\_\_\_

Purchased at \_\_\_\_\_\_Date of Purchase \_\_\_\_\_

# If you wish to return the product, please contact the retailer where the product was purchased.

**IMPORTANT**: Please read this manual carefully before beginning assembly of this product. Keep this manual for future reference.

#### SAFETY INFORMATION

Identify all the parts an