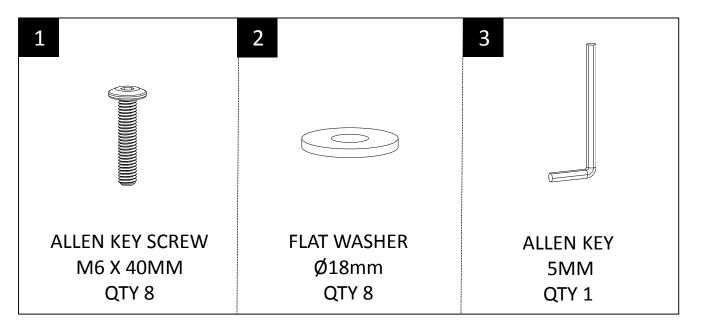

#### HARDWARE DESCRIPTION

**NEED HELP?** For help with assembly or if you are missing a part, Please call customer service at 1-866-518-0120 ext. 262 (9 am to 4 pm EST)