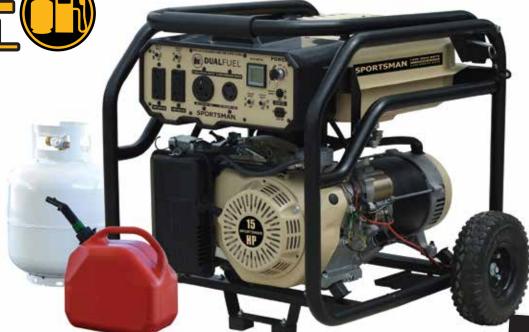

**Electric Start** 7,500 Surge Watts 6,000 Running Watts

## Dual Fuel Cenerator

## Runs On Casoline Or Liquid Propane Fuel

Powered By

7500W Peak / 6000W Rated

1-12V DC Outlet

4-120V GFCI Outlets

1-120/240V Outlet

1-120V RV Outlet

7.4 Gallons Fuel Tank

Decibel Rating < 80 db

Mobility Kit: Included

Run time = 10 hrs @ 50% load (GAS)

**Battery Not Included** 

Runs 5 hours @ 50% Load on 20 lbs of LPG Fuel

120/240 Volt Operation

Displacement (CC): 420cc

AVR Automatic Voltage Regulation

Low Oil Shut Off

Spark Arrestor

**Engine Shut Off Switch** 

Circuit Breaker & Power Outlets

Spark Plug Model F6RTC

Propane Tank Not Included

THD = above 10%

| Item No.     | UPC             | Case Wt. | Cubic Ft. | Case Qty. | Pallet |  |
|--------------|-----------------|----------|-----------|-----------|--------|--|
| GEN7500DF-SS | 0 27077 08236 4 | 194.0    | 7.78      | 1         | 6      |  |