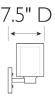

MATERIAL CONSTRUCTION: Steel

**ASSEMBLED DIMENSIONS:** 10.25" H × 34.6" L × 7.5" D

WEIGHT: 11.8 lbs.

**BACKPLATE DIMENSIONS:** 5.5" H x 5.5" L x 0.75" D

CANOPY/PLATE DIMENSIONS: N/A

**GLASS/SHADE DIMENSIONS:** Inner: 6" H × 4.25" L × 4.25" D