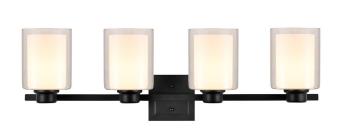

## Oslo 4-Light Dimmable Vanity Light Matte Black

Outer: 6.5" H x 5.5" L x 5.5" D

**GLASS/SHADE MATERIAL:** Glass

GLASS/SHADE TYPE: Inner Frosted, Outer Clear GLASS/SHADE COLOR: Inner White, Outer Clear

LED BRIGHTNESS (LUMENS):

LED COLOR CORRELATED TEMPERATURE (CCT):