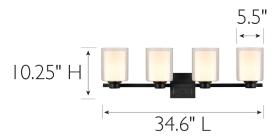

MATERIAL CONSTRUCTION: Steel

**ASSEMBLED DIMENSIONS:** 10.25" H × 34.6" L × 7.5" D

WEIGHT: 11.8 lbs.

**BACKPLATE DIMENSIONS:** 5.5" H x 5.5" L x 0.75" D

CANOPY/PLATE DIMENSIONS: N/A

**GLASS/SHADE DIMENSIONS:** Inner: 6" H × 4.25" L × 4.25" D