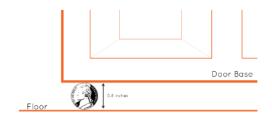

## 2. The Nickel Test

HAVEN is 0.8 inches high and should fit in the clearance path of most modern doors. A standard USD Nickel can be used to gauge the gap perfectly. Take a nickel, stand it on its end and make sure that it can pass under your door.