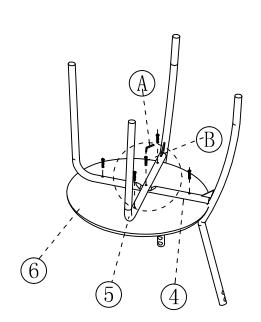

fully remove all of the components from the packaging and set aside for assembly. Assemble on a soft surface to prevent scratching during assembly.

#### Caution:

Tighten all components securely before use. Failure to do so may result in personal injury. DO NOT use any sharp objects to open plastic wrapped components as damage to product or components may result.

#### Warning:

CHOKING HAZARD - Small Parts. Adult Assembly Required.

l

DO NOT ALLOW CHILDREN TO CLIMB ON FURNITURE

Online Assembly Instructions: <a href="http://ftp.flashfurniture.com/AssemblyInstructions/XM-JM-A0278-1-2-BK-GG.pdf">http://ftp.flashfurniture.com/AssemblyInstructions/XM-JM-A0278-1-2-BK-GG.pdf</a>





| A | 26 PCS      |
|---|-------------|
| В | 1 <b>PC</b> |
| С | 4PCS        |

### STEP 1



## STEP 2









## STEP 4