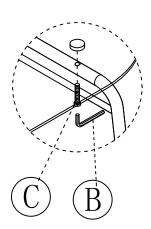

refully remove all of the components from the packaging and set aside for assembly. Assemble on a soft surface to prevent scratching during assembly.

#### Caution:

Tighten all components securely before use. Failure to do so may result in personal injury. DO NOT use any sharp objects to open plastic wrapped components as damage to product or components may result.

#### Warning:

CHOKING HAZARD - Small Parts. Adult Assembly Required.

l

DO NOT ALLOW CHILDREN TO CLIMB ON FURNITURE

Online Assembly Instructions: <a href="http://ftp.flashfurniture.com/AssemblyInstructions/XM-JM-A0278-1-2-BK-GG.pdf">http://ftp.flashfurniture.com/AssemblyInstructions/XM-JM-A0278-1-2-BK-GG.pdf</a>





| A | 26 PCS      |
|---|-------------|
| В | 1 <b>PC</b> |
| С | 4PCS        |

### STEP 1



## STEP 2









## STEP 4