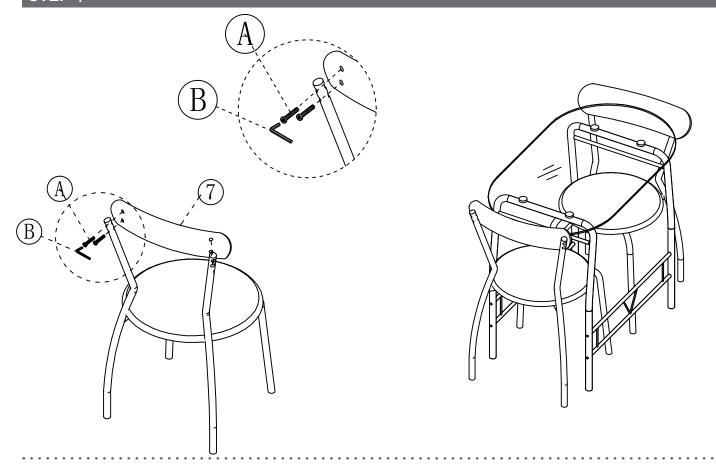

l of the components from the packaging and set aside for assembly. Assemble on a soft surface to prevent scratching during assembly.

#### Caution:

Tighten all components securely before use. Failure to do so may result in personal injury. DO NOT use any sharp objects to open plastic wrapped components as damage to product or components may result.

#### Warning:

CHOKING HAZARD - Small Parts. Adult Assembly Required.

l

DO NOT ALLOW CHILDREN TO CLIMB ON FURNITURE

Online Assembly Instructions: <a href="http://ftp.flashfurniture.com/AssemblyInstructions/XM-JM-A0278-1-2-BK-GG.pdf">http://ftp.flashfurniture.com/AssemblyInstructions/XM-JM-A0278-1-2-BK-GG.pdf</a>





| A | 26 PCS      |
|---|-------------|
| В | 1 <b>PC</b> |
| С | 4PCS        |

### STEP 1



## STEP 2









## STEP 4