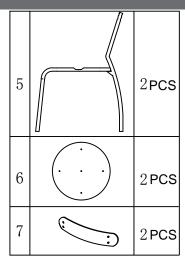

# **Before You Begin:**

Please identify all component parts and hardware pieces required before you begin. Carefully remove all of the components from the packaging and set aside for assembly. Assemble on a soft surface to prevent scratching during assembly.

#### Caution:

Tighten all components securely before use. Failure to do so may result in personal injury. DO NOT use any sharp objects to open plastic wrapped components as damage to product or components may result.

#### Warning:

CHOKING HAZARD - Small Parts. Adult Assembly Required.

l

DO NOT ALLOW CHILDREN TO CLIMB ON FURNITURE

Online Assembly Instructions: <a href="http://ftp.flashfurniture.com/AssemblyInstructions/XM-JM-A0278-1-2-BK-GG.pdf">http://ftp.flashfurniture.com/AssemblyInstructions/XM-JM-A0278-1-2-BK-GG.pdf</a>





| A | 26 PCS      |
|---|-------------|
| В | 1 <b>PC</b> |
| С | 4PCS        |

### STEP 1



## STEP 2









## STEP 4