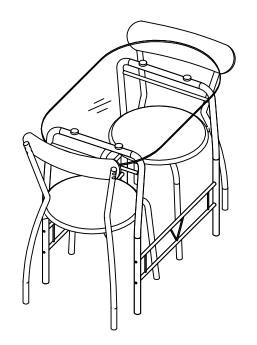

# 3 Piece Space-Saver Bistro Set With Glass Top Table and Vinyl Padded Chairs

## **ASSEMBLY INSTRUCTIONS**

#### **Before You Begin:**

Please identify all component parts and hardware pieces required before you begin. Carefully remove all of the components from the packaging and set aside for assembly. Assemble on a soft surface to prevent scratching during assembly.

#### Caution:

Tighten all components securely before use. Failure to do so may result in personal injury. DO NOT use any sharp objects to open plastic wrapped components as damage to product or components may result.

#### Warning:

CHOKING HAZARD - Small Parts. Adult Assembly Required.

l

DO NOT ALLOW CHILDREN TO CLIMB ON FURNITURE

Online Assembly Instructions: <a href="http://ftp.flashfurniture.com/AssemblyInstructio