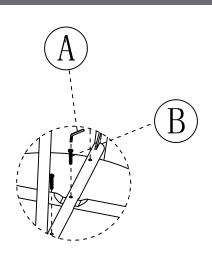

lly remove all of the components from the packaging and set aside for assembly. Assemble on a soft surface to prevent scratching during assembly.

#### Caution:

Tighten all components securely before use. Failure to do so may result in personal injury. DO NOT use any sharp objects to open plastic wrapped components as damage to product or components may result.

#### Warning:

CHOKING HAZARD - Small Parts. Adult Assembly Required.

l

DO NOT ALLOW CHILDREN TO CLIMB ON FURNITURE

Online Assembly Instructions: <a href="http://ftp.flashfurniture.com/AssemblyInstructions/XM-JM-A0278-1-2-BK-GG.pdf">http://ftp.flashfurniture.com/AssemblyInstructions/XM-JM-A0278-1-2-BK-GG.pdf</a>





| A | 26 PCS      |
|---|-------------|
| В | 1 <b>PC</b> |
| С | 4PCS        |

### STEP 1



## STEP 2









## STEP 4