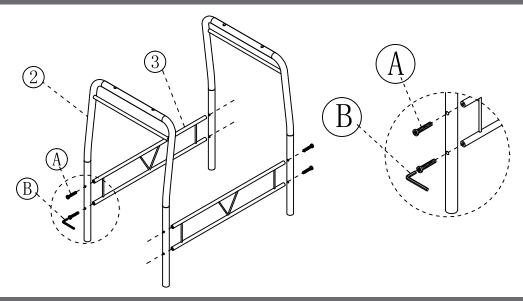

e you begin. Carefully remove all of the components from the packaging and set aside for assembly. Assemble on a soft surface to prevent scratching during assembly.

#### Caution:

Tighten all components securely before use. Failure to do so may result in personal injury. DO NOT use any sharp objects to open plastic wrapped components as damage to product or components may result.

#### Warning:

CHOKING HAZARD - Small Parts. Adult Assembly Required.

l

DO NOT ALLOW CHILDREN TO CLIMB ON FURNITURE

Online Assembly Instructions: <a href="http://ftp.flashfurniture.com/AssemblyInstructions/XM-JM-A0278-1-2-BK-GG.pdf">http://ftp.flashfurniture.com/AssemblyInstructions/XM-JM-A0278-1-2-BK-GG.pdf</a>





| A | 26 PCS      |
|---|-------------|
| В | 1 <b>PC</b> |
| С | 4PCS        |

### STEP 1



## STEP 2









## STEP 4