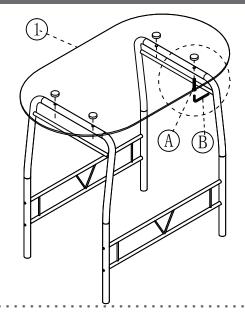

Carefully remove all of the components from the packaging and set aside for assembly. Assemble on a soft surface to prevent scratching during assembly.

#### Caution:

Tighten all components securely before use. Failure to do so may result in personal injury. DO NOT use any sharp objects to open plastic wrapped components as damage to product or components may result.

#### Warning:

CHOKING HAZARD - Small Parts. Adult Assembly Required.

l

DO NOT ALLOW CHILDREN TO CLIMB ON FURNITURE

Online Assembly Instructions: <a href="http://ftp.flashfurniture.com/AssemblyInstructions/XM-JM-A0278-1-2-BK-GG.pdf">http://ftp.flashfurniture.com/AssemblyInstructions/XM-JM-A0278-1-2-BK-GG.pdf</a>





| A | 26 PCS      |
|---|-------------|
| В | 1 <b>PC</b> |
| С | 4PCS        |

### STEP 1



## STEP 2









## STEP 4