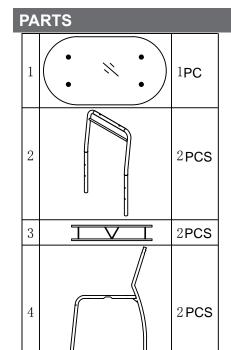

#### **Before You Begin:**

Please identify all component parts and hardware pieces required before you begin. Carefully remove all of the components from the packaging and set aside for assembly. Assemble on a soft surface to prevent scratching during assembly.

| A | 26 PCS      |
|---|-------------|
| В | 1 <b>PC</b> |
| С | 4PCS        |