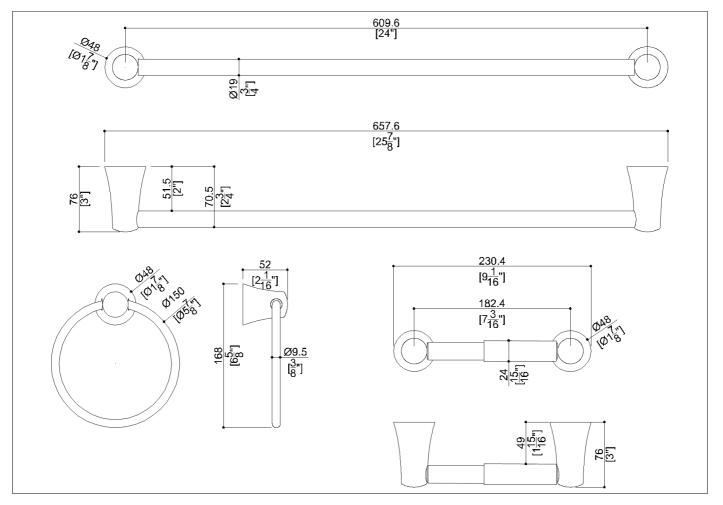

## Basic technical data sheet

Column kit composed of column expandable roll paper holder, column towel bar and column towel holder, satin

## Code **EKCON1** Series

| Net weight lb. Dimensions [WxDxH] In.<br>In use weight capacity <i>Vertical lb.</i> 11,20 | line and installation info |                        |              |       |  |  |  |
|-------------------------------------------------------------------------------------------|----------------------------|------------------------|--------------|-------|--|--|--|
| Net weight lb. Dimensions [WxDxH] In.                                                     | In use weight cap          | pacity                 | Vertical lb. | 11,20 |  |  |  |
|                                                                                           | Net weight lb.             | Dimensions [WxDxH] In. |              |       |  |  |  |