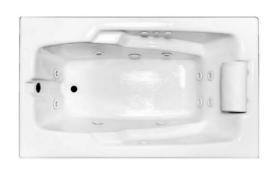

## **MERCER VII**

66" x 36" Drop-In Acrylic Whirlpool Model Number

3666MW-WH
Drop-In White Whirlpool

3666MW-BI

**Drop-In Biscuit Whirlpool** 

### **Features**

- Color-matched jet trim & Pillow included
- 10 Self draining, adjustable hydrotherapy jets
- 3-Speed control for the 13 Amp pump
- Constructed of high-gloss durable acrylic
- Pre-leveled base for easy installation
- Can be installed as an undermount
- Made in the USA