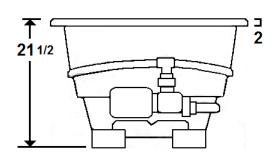

#### **Technical Information**

Cut-Out Dimensions: 63 3/4" x 33 5/8"

• Weight: 140 lbs.

Water Depth to Overflow: 14"

· Water Operating Level: 64 gal.

Water Capacity: 47 gal.

Sump Dimension: 44" x 19"