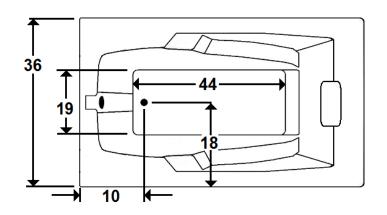

#### **Technical Information**

Cut-Out Dimensions: 63 3/4" x 33 5/8"

• Weight: 140 lbs.

Water Depth to Overflow: 14"

· Water Operating Level: 64 gal.

Water Capacity: 47 gal.

Sump Dimension: 44" x 19"