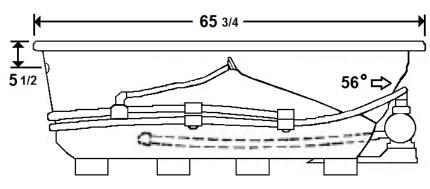

#### **Technical Information**

Cut-Out Dimensions: 63 3/4" x 33 5/8"

• Weight: 140 lbs.

Water Depth to Overflow: 14"

· Water Operating Level: 64 gal.

Water Capacity: 47 gal.

Sump Dimension: 44" x 19"