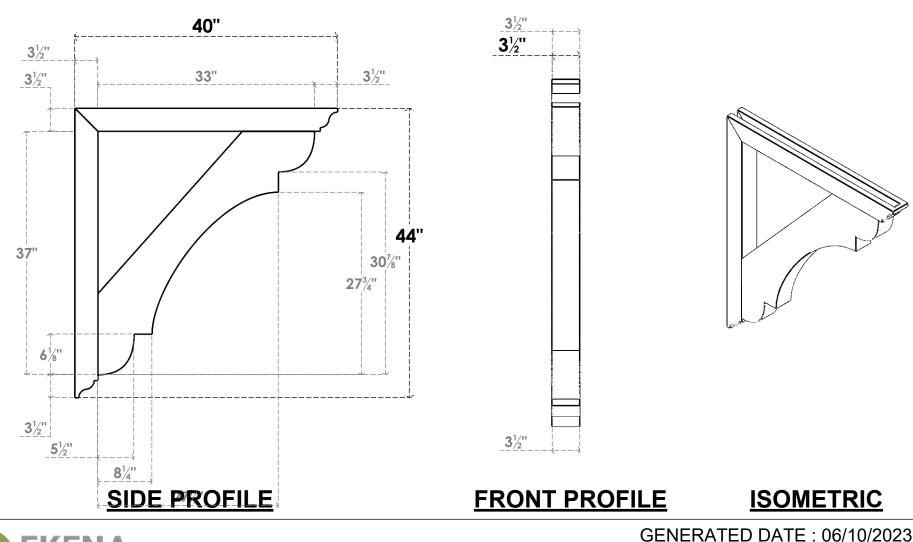

## ITEM NUMBER: BKTUROS035X035X40000X44000X035X035X035OLY00RCPR

3 1/2"W X 40"D X 44"H X 3 1/2"T OLYMPIC ROUGH CEDAR WOODGRAIN OPEN BRACKET, TRADITIONAL TOP AND BACK, 3 1/2"W SOLID BRACE, PRIMED TAN

**EKENA MILLWORK** 2300 WEST MAIN ST. CLARKSVILLE, TX 75426 TOLL FREE: 866-607-0453 WWW.EKENAMILLWORK.COM