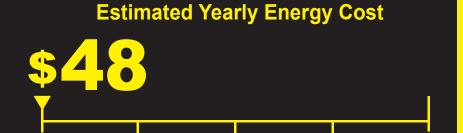

## Compare ONLY to other labels with yellow numbers.

Labels with yellow numbers are based on the same test procedures.

346 kWh
Estimated Yearly Electricity Use

Cost range of similar models

- •Your cost will depend on your utility rates and use.
- Cost range based only on chest and other freezer models of similar capacity.
- Estimated energy cost based on a national average electricity cost of 14 cents per kWh.