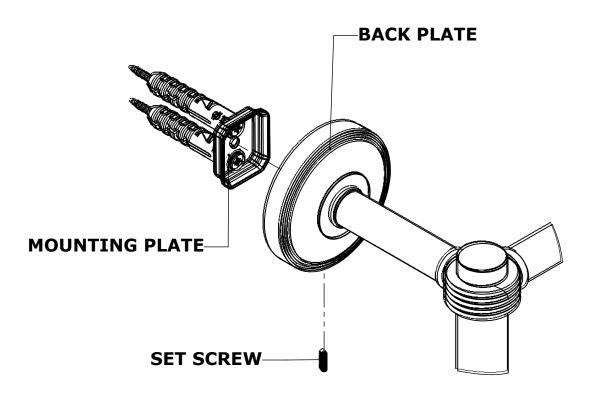

### **Step 2:** Attach Bracket to Mounting Plate.

Place bracket on mounting plate and secure by tightening set screw as shown below.