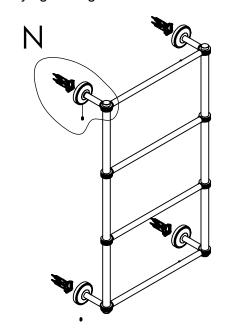

### **Step 2:** Attach Bracket to Mounting Plate.

Place bracket on mounting plate and secure by tightening set screw as shown below.

### **PERSPECTIVE**

**DETAIL N**