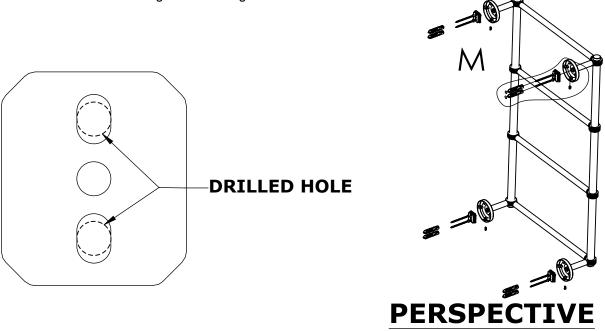

#### Step 1: Drill holes in Wall for screw anchors and attach Mounting Plate to Wall

Determine your desired location for installation and make a mark for the location of the mounting plate. Remove mounting plate from backplate by loosening set screw in backplate as pictured below. Place center hole of mounting plate over mark made above. Make 2 marks where mounting screws will be placed as shown below. Drill hole at each of the marks. (You may substitute other style mounting anchors or screws if desired). Place anchors into the holes made. Place mounting plate over

holes and secure to mounting surface using screws as shown below.

DETAIL M