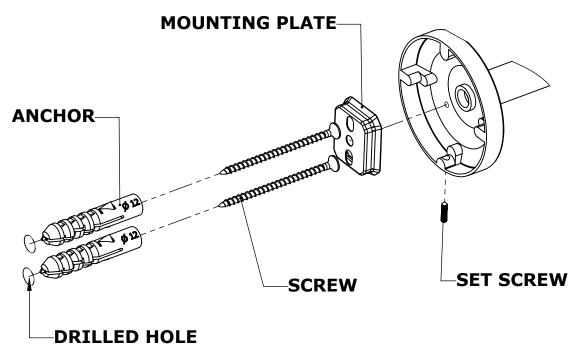

#### Step 1: Drill holes in Wall for screw anchors and attach Mounting Plate to Wall

Determine your desired location for installation and make a mark for the location of the mounting plate. Remove mounting plate from backplate by loosening set screw in backplate as pictured below. Place center hole of mounting plate over mark made above. Make 2 marks where mounting screws will be placed as shown below. Drill hole at each of the marks. (You may substitute other style mounting anchors or screws if desired). Place anchors into the holes made. Place mounting plate over

holes and secure to mounting surface using screws as shown below.

DETAIL M