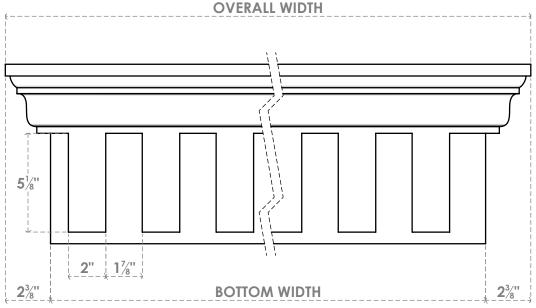

## **ITEM NUMBER: CRH09X\*\*\*DE**

DENTIL STYLE CROSSHEAD, HIGH DENSITY POLYURETHANE, FACTORY PRIMED, AVAILABLE IN WIDTHS (BOTTOM) FROM 24" - 200" (SOLD IN 1" INCREMENTS)

SIDE