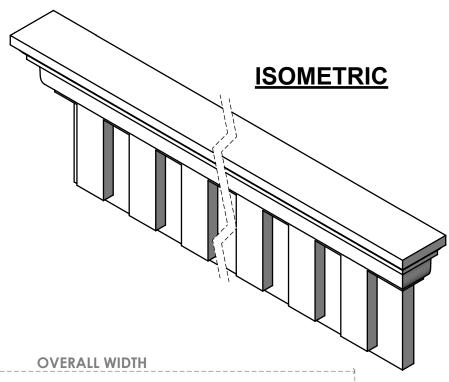

## **ITEM NUMBER: CRH09X\*\*\*DE**

DENTIL STYLE CROSSHEAD, HIGH DENSITY POLYURETHANE, FACTORY PRIMED, AVAILABLE IN WIDTHS (BOTTOM) FROM 24" - 200" (SOLD IN 1" INCREMENTS)

SIDE