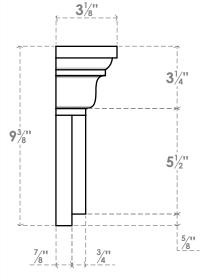

## **ITEM NUMBER: CRH09X\*\*\*DE**

DENTIL STYLE CROSSHEAD, HIGH DENSITY POLYURETHANE, FACTORY PRIMED, AVAILABLE IN WIDTHS (BOTTOM) FROM 24" - 200" (SOLD IN 1" INCREMENTS)

SIDE