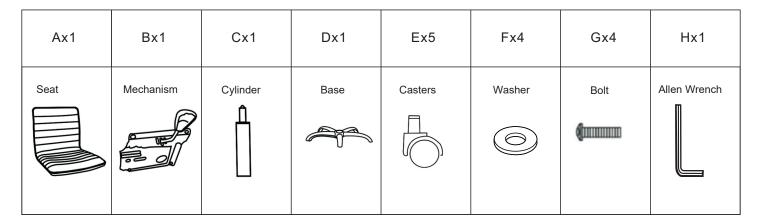

O NOT use any sharp objects to open plastic wrapped components as damage to product or components may result.

#### Warning:

CHOKING HAZARD - Small Parts. Adult Assembly Required.

#### DO NOT ALLOW CHILDREN TO CLIMB ON FURNITURE

Serious or fatal injuries can occur from furniture tipping over. You must install Tipping Restraint Hardware (where included) to help prevent the unit from tipping and causing accidental injury, instability, death or damage. The tipping restraint is intended only as a safety measure, it is not a substitute for proper adult supervision.

To help prevent furniture from tipping over it must be permanently attached to the wall. Anti-Tip Safety Wall Straps suitable for the unit weight and wall materials (if not included) should be purchased and installed.

## PARTS



## STEPS









#### **Quality and Safety Guidelines**

Please follow the static and dynamic weight capacity limits provided on this item. If you are unsure of the weight capacities for this product, email us at customerexperience@theubiquegroup.com or call 866-552-2810.

- Please use this item on a stable, level surface only. All casters should contact the flooring surface when in use. Do not use this item if any instability is detected.
- For replacement parts, please email us at customerexperience@theubiquegroup.com or call 866-552-2810.
- This item is intended for sitting only, do not climb or stand on this item.
- This item is intended for indoor use only.
- Store indoors away from moisture. For additional storage instructions, please email us at customerexperience@theubiquegroup.