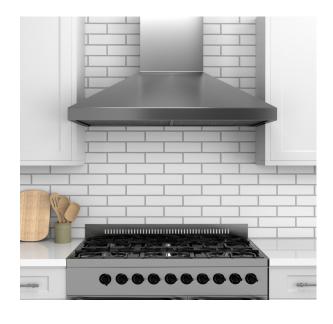

## LOFT RIDGE GRAY

| Colors — |       |  |  |
|----------|-------|--|--|
| Gray     | Black |  |  |
| Sizes —  |       |  |  |

This edgy white subway adds a modern mix to a classic tile with its gray ridged edges around the tile piece. This is perfect for those who want a thick grout line look and feel to their wall space. Use dark grout to keep the grout line thickness or a lighter shade for a third dimension.

## **Specifications**

**Piece Size:** 2.71-in x 9.44-in **Coverage/Pc:** 0.17 sqft/pc **Coverage/Box:** 10.68/sqft

Pieces/Box: 60

Tile Format: Loose Piece

Chip Size: 3" x 10"
Thickness: 0.314 mm

Material: Ceramic Finish: Matte