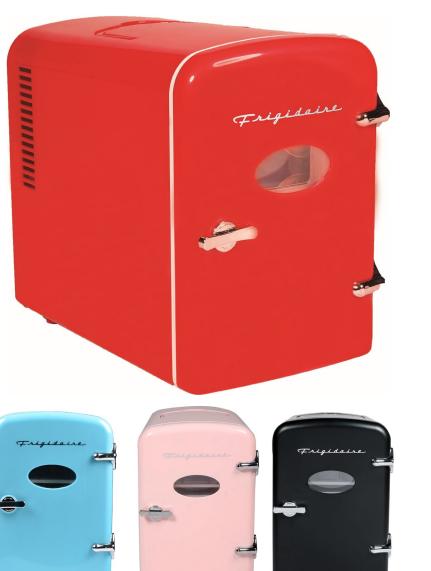

## **6 CAN MINI PERSONAL FRIDGE COOLER**

MODEL EFMIS129

- ACCOMMODATES UP TO 6 CANS/4L, PROVIDING AMPLE SPACE TO KEEP YOUR FAVORITE BEVERAGES OR SNACKS KEEPING IT REFRESHINGLY CHILLED.
- STORE YOUR MOISTURIZERS AND BEAUTY TOOLS INSIDE FOR A REFRESHING TAKE ON YOUR DAILY SKINCARE ROUTINE
- COMPACT AND PORTABLE WITH A CONVENIENT CARRYING HANDLE FOR ON-THE-GO USE
- FEATURES A HEAVY-DUTY LOCKING LATCH AND DOOR HINGE FOR SECURE CLOSURE
- □ VIEWING WINDOW ALLOWS EASY MONITORING OF CONTENTS
- □ EASY-TO-CLEAN, FULLY INSULATED INTERIOR ENSURES A HYGIENIC STORAGE ENVIRONMENT
- UTILIZES A THERMOELECTRIC COOLING SYSTEM FOR QUIET, VIBRATION-FREE, AND EFFICIENT OPERATION
- POWERED BY A 110V (AC) WALL OUTLET, OFFERING FLEXIBILITY IN USAGE LOCATIONS
- INCLUDES CORDS FOR BOTH 12V CAR ADAPTER AND HOME OUTLET, PROVIDING VERSATILE POWER OPTIONS.
- OUR MINI BEVERAGE FRIDGE IS ENGINEERED TO CHILL BEVERAGES 26-28°F BELOW THE AMBIENT TEMPERATURE. HOWEVER, THE EXTENT OF COOLING ACHIEVED MAY VARY BASED ON THE SURROUNDING ENVIRONMENT.
- □ ASSORTED COLORS

## FRIGIDAIRE

CAN BE USED FOR CANS OR SNACKS

CAN BE USED AS A SKINCARE COOLER