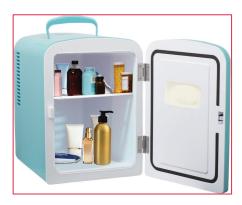

## **6 CAN MINI PERSONAL FRIDGE COOLER**

MODEL EFMIS129

- ACCOMMODATES UP TO 6 CANS/4L, PROVIDING AMPLE SPACE TO KEEP YOUR FAVORITE BEVERAGES OR SNACKS KEEPING IT REFRESHINGLY CHILLED.
- STORE YOUR MOISTURIZERS AND BEAUTY TOOLS INSIDE FOR A REFRESHING TAKE ON YOUR DAILY SKINCARE ROUTINE
- COMPACT AND PORTABLE WITH A CONVENIENT CARRYING HANDLE FOR ON-THE-GO USE
- FEATURES A HEAVY-DUTY LOCKING LATCH AND DOOR HINGE FOR SECURE CLOSURE
- □ VIEWING WINDOW ALLOWS EASY MONITORING OF CONTENTS
- □ EASY-TO-CLEAN, FULLY INSULATED INTERIOR ENSURES A HYGIENIC STORAGE ENVIRONMENT
- UTILIZES A THERMOELECTRIC COOLING SYSTEM FOR QUIET, VIBRATION-FREE, AND EFFICIENT OPERATION
- POWERED BY A 110V (AC) WALL OUTLET, OFFERING FLEXIBILITY IN USAGE LOCATIONS
- INCLUDES CORDS FOR BOTH 12V CAR ADAPTER AND HOME OUTLET, PROVIDING VERSATILE POWER OPTIONS.
- OUR MINI BEVERAGE FRIDGE IS ENGINEERED TO CHILL BEVERAGES 26-28°F BELOW THE AMBIENT TEMPERATURE. HOWEVER, THE EXTENT OF COOLING ACHIEVED MAY VARY BASED ON THE SURROUNDING ENVIRONMENT.
- □ ASSORTED COLORS

## FRIGIDAIRE

CAN BE USED FOR CANS OR SNACKS

CAN BE USED AS A SKINCARE COOLER