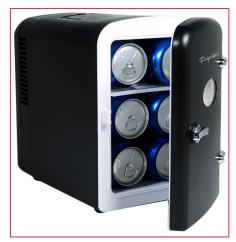

## **6 CAN MINI PERSONAL FRIDGE COOLER**

MODEL EFMIS129

- ACCOMMODATES UP TO 6 CANS/4L, PROVIDING AMPLE SPACE TO KEEP YOUR FAVORITE BEVERAGES OR SNACKS KEEPING IT REFRESHINGLY CHILLED.
- STORE YOUR MOISTURIZERS AND BEAUTY TOOLS INSIDE FOR A REFRESHING TAKE ON YOUR DAILY SKINCARE ROUTINE
- COMPACT AND PORTABLE WITH A CONVENIENT CARRYING HANDLE FOR ON-THE-GO USE
- FEATURES A HEAVY-DUTY LOCKING LATCH AND DOOR HINGE FOR SECURE CLOSURE
- □ VIEWING WINDOW ALLOWS EASY MONITORING OF CONTENTS
- □ EASY-TO-CLEAN, FULLY INSULATED INTERIOR ENSURES A HYGIENIC STORAGE ENVIRONMENT
- UTILIZES A THERMOELECTRIC COOLING SYSTEM FOR QUIET, VIBRATION-FREE, AND EFFICIENT OPERATION
- POWERED BY A 110V (AC) WALL OUTLET, OFFERING FLEXIBILITY IN USAGE LOCATIONS
- INCLUDES CORDS FOR BOTH 12V CAR ADAPTER AND HOME OUTLET, PROVIDING VERSATILE POWER OPTIONS.
- OUR MINI BEVERAGE FRIDGE IS ENGINEERED TO CHILL BEVERAGES 26-28°F BELOW THE AMBIENT TEMPERATURE. HOWEVER, THE EXTENT OF COOLING ACHIEVED MAY VARY BASED ON THE SURROUNDING ENVIRONMENT.
- □ ASSORTED COLORS

## FRIGIDAIRE

CAN BE USED FOR CANS OR SNACKS

CAN BE USED AS A SKINCARE COOLER