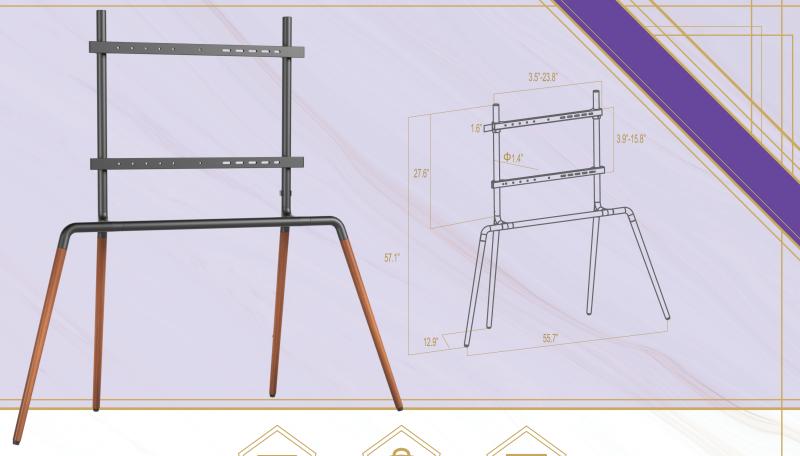

## EASEL STUDIO TV STAND

42-84" TV Size

Up to: 99lbs/45kg

200x200 to 600x400

## EASEL STUDIO TV STAND

A secure & easy to install, low profile design

- Fits Most 42-84" TVs Weighing up to 99lbs (45kg)
- Compatible with VESA Patterns Between 200x200 and 600x400.
- Artistic, Modern, & Low Profile Design
- Built-in Cable Management System
- Solid Metal Construction Tested with Four Times the Recommended Weight Limits
- A Locking Mechanism Ensure your TVs Safety
- Ready to Install with all Hardware Included
- Additional TV Safety Kit Included