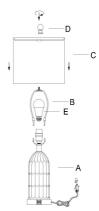

## **PACKING LIST**

| PIECE | DESCRIPTION | PICTURE  | QUANTITY |
|-------|-------------|----------|----------|
| А     | Lamp Body   | m) (III) | 2X       |
| В     | Harp        |          | 2X       |
| С     | Lamp Shade  |          | 2X       |

| PIECE | DESCRIPTION | PICTURE | QUANTITY |
|-------|-------------|---------|----------|
| D     | Finial      |         | 2X       |
| E     | Bulb        |         | 2X       |
|       |             |         |          |

## **INSTALLATION STEPS**

Step 1: Attach the round lampshade

Step 2: Clip the round metal piece in the hook

Step 1: Press the harp(B) onto saddle(A)

Step 2: Install the bulb on the socket

Step 3: Assemble the lampshade(C)

Step 4: screw the finial(D) into the harp(B)