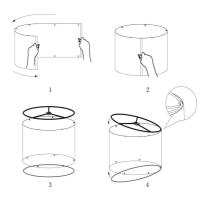

## **INSTALLATION STEPS**

Step 1: Attach the round lampshade

Step 2: Clip the round metal piece in the hook

Step 1: Press the harp(B) onto saddle(A)

Step 2: Install the bulb on the socket

Step 3: Assemble the lampshade(C)