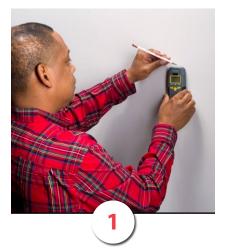

## **Tools and Materials**

Waddell Brackets, Stud Finder, Pencil, Level, Tape Measure, Drill and Bits, Wood Screws, Screwdriver

Plan shelf placement. Locate and mark wall studs using a pencil.

Use a level and tape measure to mark bracket locations.