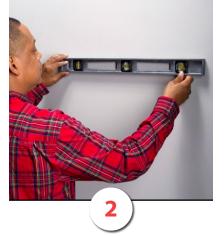

## **Tools and Materials**

Waddell Brackets, Stud Finder, Pencil, Level, Tape Measure, Drill and Bits, Wood Screws, Screwdriver

Plan shelf placement. Locate and mark wall studs using a pencil.

Use a level and tape measure to mark bracket locations.