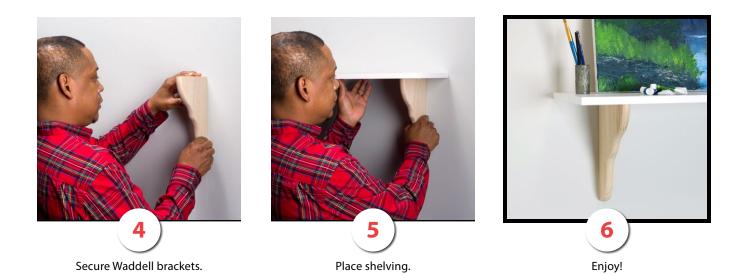

Pre-drill holes and insert screws with drill or screwdriver.

Waddell accepts no liability whatsoever for the safety, reliability, durability, and performance of any of our companies' products when used in a manner exceeding the maximum load guidelines or for the use/misuse of the tools used during installation.