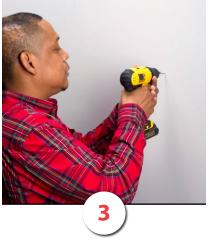

Pre-drill holes and insert screws with drill or screwdriver.

Waddell accepts no liability whatsoever for the safety, reliability, durability, and performance of any of our companies' products when used in a manner exceeding the maximum load guidelines or for the use/misuse of the tools used during installation.