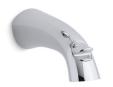

# Alteo® Wall-mount Bath Spout K-45131

### **Features**

- 6-1/2" diverter bath spout with 1/2" NPT connection.
- Coordinates with Alteo faucets, accessories, and showering components to complete your bathroom.