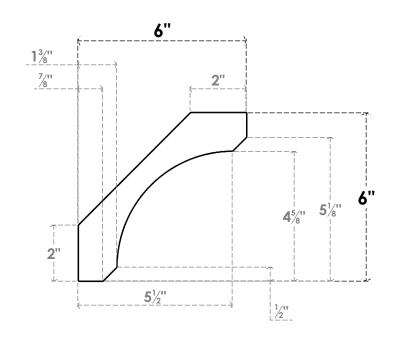

## ITEM NUMBER: BRCURO050X06000X06000LECRCPR

5"W X 6"D X 6"H LEGACY ROUGH CEDAR WOODGRAIN OPEN TIMBERTHANE BRACE, PRIMED TAN





## SIDE PROFILE

## **FRONT PROFILE**

## **ISOMETRIC**



**EKENA MILLWORK** 2300 WEST MAIN ST. CLARKSVILLE, TX 75426 TOLL FREE: 866-607-0453 WWW.EKENAMILLWORK.COM

1. INSTALLATION TO BE COMPLETED IN ACCORDANCE WITH MANUFACTURER'S SPECIFICATIONS.

2. DRAWING MAY NOT BE TO SCALE
3. THIS DRAWING IS INTENDED FOR DESIGN AND PLANNING PURPOSES ONLY.
4. ALL INFORMATION CONTAINED HEREIN WAS CURRENT AT THE TIME OF DEVELOPMENT BUT MUST BE REVIEWED AND APPROVED BY THE PRODUCT MANUFACTURER TO BE CONSIDERED ACCURATE.

5. TIMBERTHANE ARCHITECTURAL PRODUCTS ARE MADE FROM HIGH DENSITY URETHANE AND COME FACTORY PRIMED

GENERATED DATE: 04/05/2023