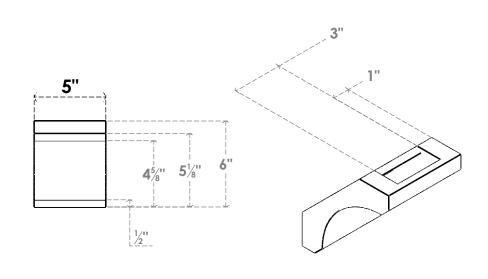

## **FRONT PROFILE**

## **ISOMETRIC**

**EKENA MILLWORK** 2300 WEST MAIN ST. CLARKSVILLE, TX 75426 TOLL FREE: 866-607-0453 WWW.EKENAMILLWORK.COM

1. INSTALLATION TO BE COMPLETED IN ACCORDANCE WITH MANUFACTURER'S SPECIFICATIONS.