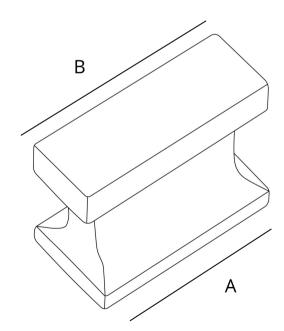

#### DIMENSIONS

Center to center: single bore **(A)** Overall length: 1.25 in. **(B)** Projection: 0.875 in. Height: 0.625 in. Weight: 0.0875 lbs.