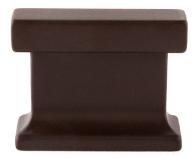

# High Desert Tab Pull





Satin Nickel - RL061114



Oil Rubbed Bronze - RL061121

## SPECIFICATIONS

#### DIMENSIONS

Center to center: single bore **(A)** Overall length: 1.25 in. **(B)** Projection: 0.875 in. Height: 0.625 in. Weight: 0.0875 lbs.

#### INSTALLATION

#8-32 1 in. & 1.5 in. screws included

#### WARRANTY

Lifetime Guarantee

### THE HIGH DESERT COLLECTION INCLUDES:

1 in. knob

- 1 ¼ in. overall length tab pull
- 3 ½ in. center-to-center pull
- 4 ¾ in. center-to-center pull
- All offered in matte black, satin brass, satin nickel, and oil rubbed bronze
- \*Tab pull only offered in satin nickel and oil rubbed bronze