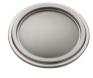

# High Desert Tab Pull





Satin Nickel - RL061114



Oil Rubbed Bronze - RL061121

## SPECIFICATIONS

#### DIMENSIONS

Center to center: single bore **(A)** Overall length: 1.25 in. **(B)** Projection: 0.875 in. Height: 0.625 in. Weight: 0.0875 lbs.

#### INSTALLATION

#8-32 1 in. & 1.5 in. screws included

#### WARRANTY

Lifetime Guarantee

### THE HIGH DESERT COLLECTION INCLUDES:

1 in. knob

- 1 ¼ in. overall length tab pull
- 3 ½ in. center-to-center pull
- 4 ¾ in. center-to-center pull
- All offered in matte black, satin brass, satin nickel, and oil rubbed bronze
- \*Tab pull only offered in satin nickel and oil rubbed bronze