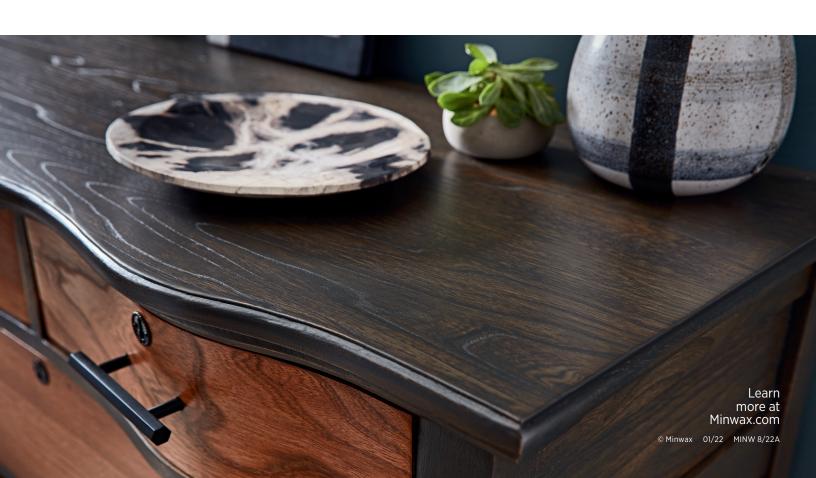

## CRYSTAL-CLEAR PROTECTION THAT KEEPS STAIN COLOR TRUE

## Minwax Polycrylic Protective Finish applies easily, dries ultra fast and dries crystal clear.

- Adds long-lasting beaty and protection to interior woodwork, furniture, doors and cabinetry
- Ideal over bare wood, especially maple, ash and birch
- Perfect over all stains, especially light and cool tones like blue and gray
- Cleans up with soap and water
- Available in five sheens, including trendy Ultra Flat for nearly invisible protection