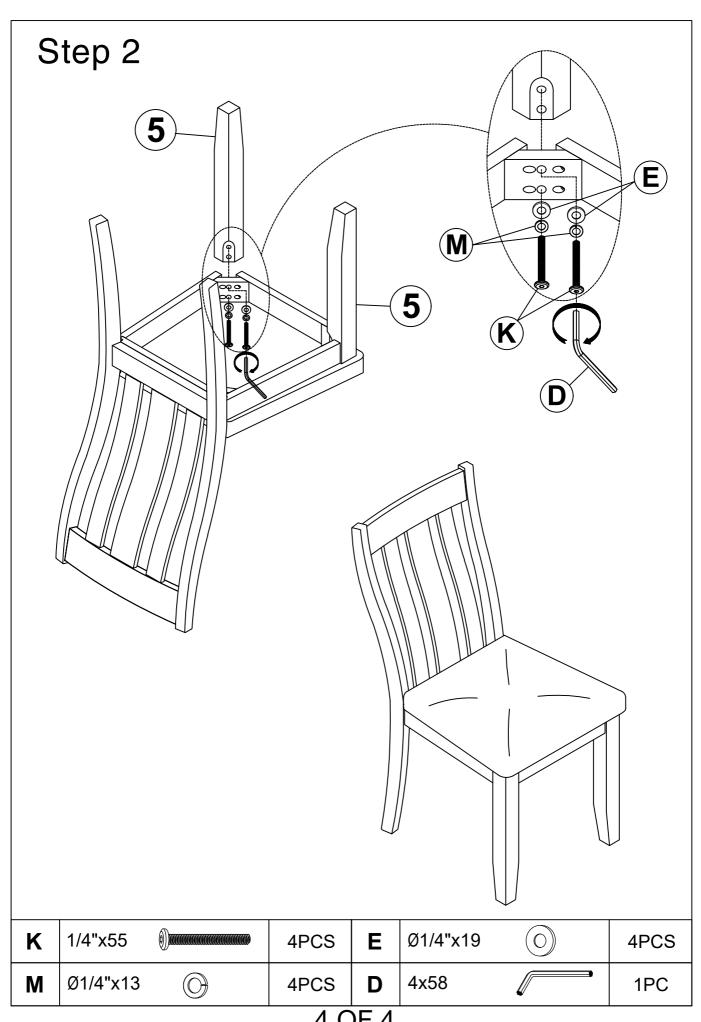

## Hardware List For One Chair

| F | Ø10x30  | 1PC  | M | Ø1/4"x13 | 6PCS |
|---|---------|------|---|----------|------|
| Н | 1/4"x75 | 4PCS | Е | Ø1/4"x19 | 6PCS |
| L | 1/4"x35 | 2PCS | D | 4x58     | 1PC  |

3 OF 4

4 OF 4