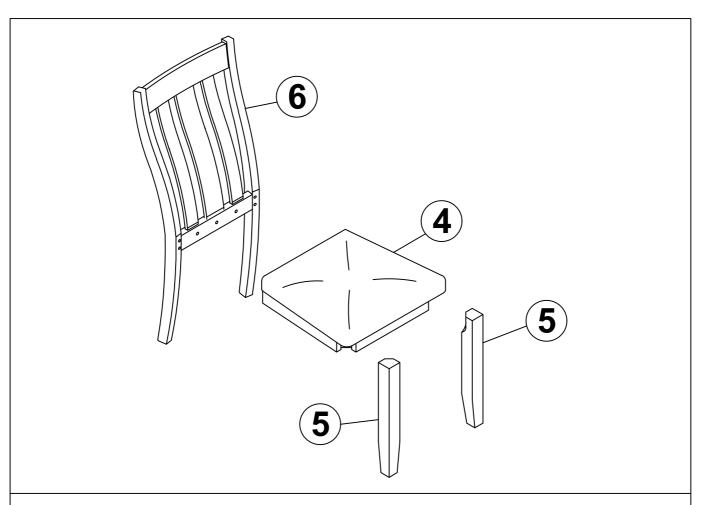

## Hardware List For One Chair

| F | Ø10x30  | 1PC  | M | Ø1/4"x13 | 6PCS |
|---|---------|------|---|----------|------|
| Н | 1/4"x75 | 4PCS | Е | Ø1/4"x19 | 6PCS |
| L | 1/4"x35 | 2PCS | D | 4x58     | 1PC  |