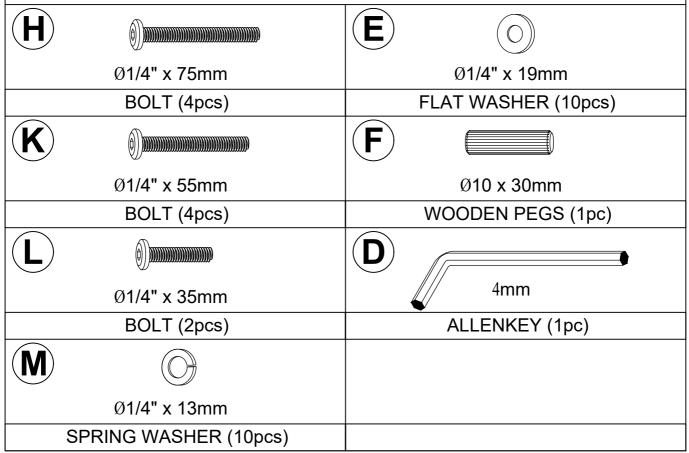

## Hardware List For One Chair

| F | Ø10x30  | 1PC  | M | Ø1/4"x13 | 6PCS |
|---|---------|------|---|----------|------|
| Н | 1/4"x75 | 4PCS | Е | Ø1/4"x19 | 6PCS |
| L | 1/4"x35 | 2PCS | D | 4x58     | 1PC  |