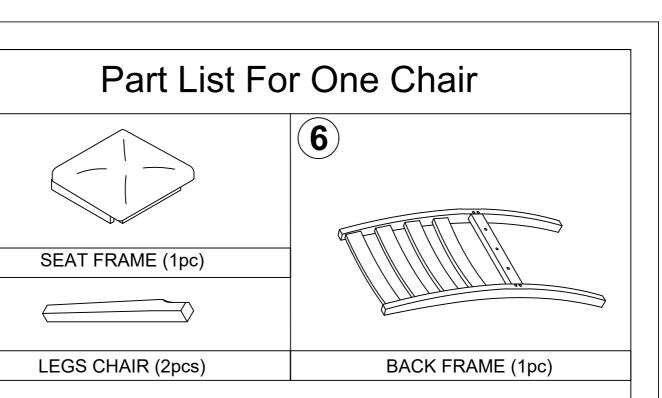

## Hardware List For One Chair

| F | Ø10x30  | 1PC  | M | Ø1/4"x13 | 6PCS |
|---|---------|------|---|----------|------|
| Н | 1/4"x75 | 4PCS | Е | Ø1/4"x19 | 6PCS |
| L | 1/4"x35 | 2PCS | D | 4x58     | 1PC  |