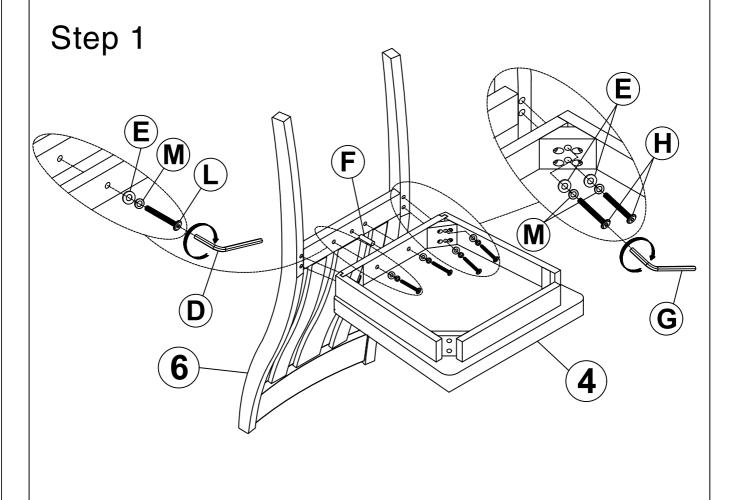

## Hardware List For One Chair

| F | Ø10x30  | 1PC  | M | Ø1/4"x13 | 6PCS |
|---|---------|------|---|----------|------|
| Н | 1/4"x75 | 4PCS | Е | Ø1/4"x19 | 6PCS |
| L | 1/4"x35 | 2PCS | D | 4x58     | 1PC  |