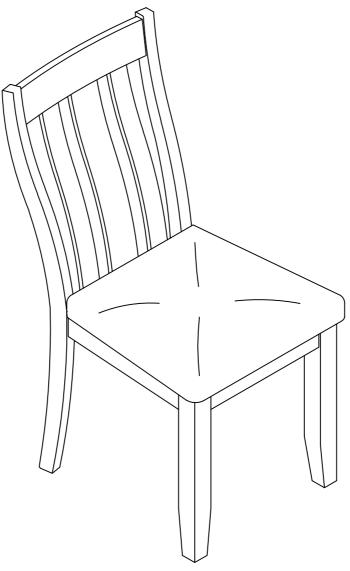

# **ASSEMBLY INSTRUCTIONS**

If you have any questions, please feel free to contact us.

Email: lowesteam@ aminalife.com

#### **DINING CHAIR**



### WF295547 / WF295548

#### **IMPORTANT NOTE:**

- ① PLACE ALL PARTS ON A CLEAN AND SMOOTH SURFACE SUCH AS A RUG OR CARPET TO AVOID THE PARTS FROM BEING SCRATCHED.
- (2) BEFORE YOU BEGIN, KINDLY FOLLOW THE ASSEMBLY INSTRUCTIONS STEP BY STEP.
- 3 DO NOT TIGHTEN ALL SCREWS AND BOLTS UNTIL THE CHAIR IS FULLY SET-UP



## Hardware List For One Chair







| F | Ø10x30  | 1PC  | M | Ø1/4"x13 | 6PCS |
|---|---------|------|---|----------|------|
| Н | 1/4"x75 | 4PCS | Е | Ø1/4"x19 | 6PCS |
| L | 1/4"x35 | 2PCS | D | 4x58     | 1PC  |

3 OF 4



4 OF 4